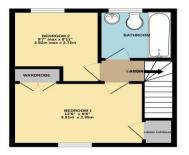

On the first floor the landing has doors to bedrooms one and two and bathroom. Bedroom one is a light and spacious double with views over the green. There is access to the airing cupboard in this room and ahs a double fitted wardrobe. Bedroom to is a good-sized single overlooking the rear garden. Completing the accommodation on this floor is the bathroom with low level wc, pedestal wash hand basin and panel enclosed bath with shower over with part ceramic tiling to walls. The property benefits externally from well-maintained enclosed front and rear gardens and allocated parking for two vehicles.