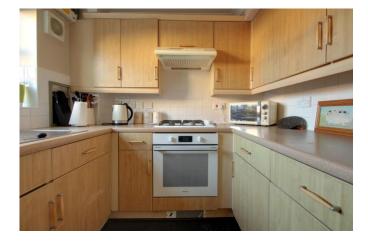

#### Description

A mid terrace two-bedroom property located on the popular Tadley Acres development overlooking a green space with obelisk. The ground floor comprises of hallway with staircase to first floor and door to sitting/dining room, this room is dual aspect providing a light living space with electric fire with raised hearth and mantel, understairs storage and space for dining table and chairs with French doors to the garden. From here there is a door to kitchen fitted with a range of modern wood effect base and wall units, single drainer sink unit, integrated electric oven, gas hob and extractor hood. There is also space for a freestanding fridge/freezer and plumbing for washing machine.