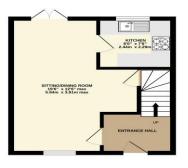

#### Description

A mid terrace two-bedroom property located on the popular Tadley Acres development overlooking a green space with obelisk. The ground floor comprises of hallway with staircase to first floor and door to sitting/dining room, this room is dual aspect providing a light living space with electric fire with raised hearth and mantel, understairs storage and space for dining table and chairs with French doors to the garden. From here there is a door to kitchen fitted with a range of modern wood effect base and wall units, single drainer sink unit, integrated electric oven, gas hob and extractor hood. There is also space for a freestanding fridge/freezer and plumbing for washing machine.

This property is ideal for investment buyers as tenant in situ paying £900 pcm, or those looking for a first home/upsize.

GROUND FLOOR

1ST FLOOR