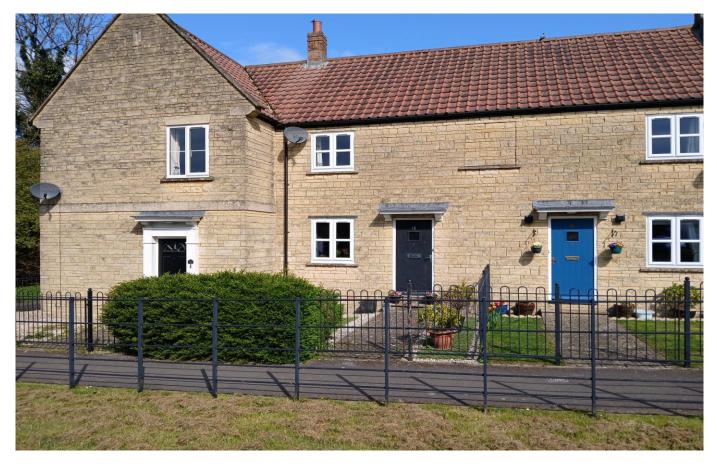

# 18 Starling Way, Shepton Mallet, BA4 4EG

### £225,000 Freehold

On the first floor the landing has doors to bedrooms one and two and bathroom. Bedroom one is a light and spacious double with views over the green. There is access to the airing cupboard in this room and ahs a double fitted wardrobe. Bedroom to is a good-sized single overlooking the rear garden. Completing the accommodation on this floor is the bathroom with low level wc, pedestal wash hand basin and panel enclosed bath with shower over with part ceramic tiling to walls. The property benefits externally from well-maintained enclosed front and rear gardens and allocated parking for two vehicles.