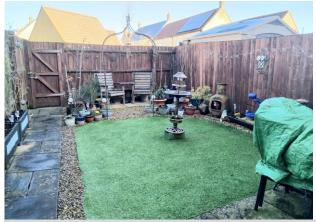

On the first floor the landing has doors to bedrooms one and two and bathroom. Bedroom one is a light and spacious double with views over the green. There is access to the airing cupboard in this room and ahs a double fitted wardrobe. Bedroom to is a good-sized single overlooking the rear garden. Completing the accommodation on this floor is the bathroom with low level wc, pedestal wash hand basin and panel enclosed bath with shower over with part ceramic tiling to walls. The property benefits externally from well-maintained enclosed front and rear gardens and allocated parking for two vehicles.