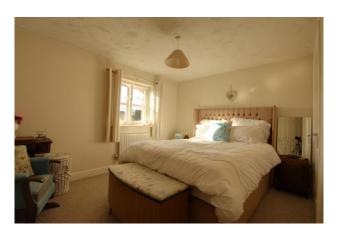

On the first floor the landing has doors to bedrooms one and two and bathroom. Bedroom one is a light and spacious double with views over the green. There is access to the airing cupboard in this room and ahs a double fitted wardrobe. Bedroom to is a good-sized single overlooking the rear garden. Completing the accommodation on this floor is the bathroom with low level wc, pedestal wash hand basin and panel enclosed bath with shower over with part ceramic tiling to walls. The property benefits externally from well-maintained enclosed front and rear gardens and allocated parking for two vehicles.