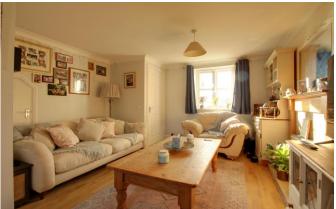

#### Description

A mid terrace two-bedroom property located on the popular Tadley Acres development overlooking a green space with obelisk. The ground floor comprises of hallway with staircase to first floor and door to sitting/dining room, this room is dual aspect providing a light living space with electric fire with raised hearth and mantel, understairs storage and space for dining table and chairs with French doors to the garden. From here there is a door to kitchen fitted with a range of modern wood effect base and wall units, single drainer sink unit, integrated electric oven, gas hob and extractor hood. There is also space for a freestanding fridge/freezer and plumbing for washing machine.