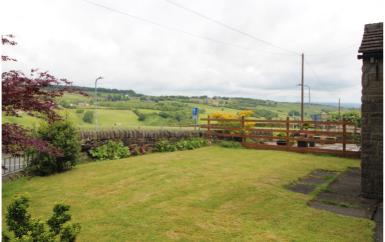

Gas Central Heating & Double Glazing.

Outside: The property benefits from an adjoining single garage, the driveway is owned by Dale Moor however the other garage is owned by next door and has access to it over. Good sized lawned gardens to front, side and a great southerly facing rear garden well worthy of a viewing, patio.