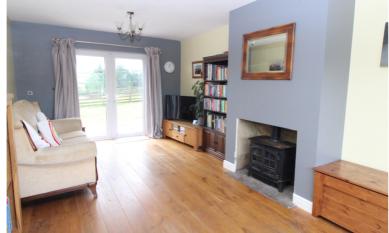

Ground Floor: Entrance Porch with windows to the sides, Living Room with fire, windows to the front elevation and double doors to the rear opening to the garden. Dining Kitchen which is a real feature of this property being the hub of the house having a range of fitted wall and base units, worktops, sink, range cooker with extractor canopy, tiled splashbacks, windows to the rear elevation, cupboard under stairs, dishwasher plumbing. Utility Room with wall and base cupboards, sink, plumb for washing machine, entrance door.