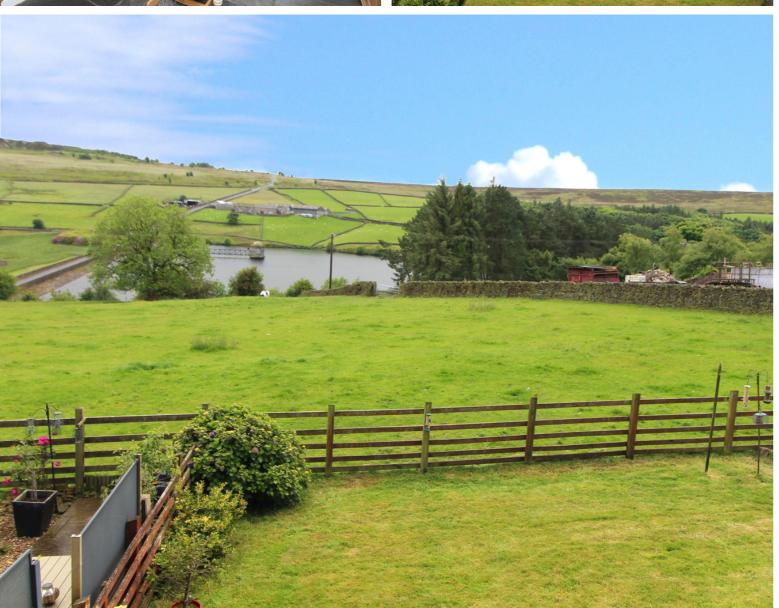

## **SUMMARY**

\*\* AN ATTRACTIVE, THREE BEDROOM STONE SEMI-DETACHED FAMILY HOME, VIEWS OVER LOWER LAITHE RESERVOIR & SURROUNDING COUNTRYSIDE, PLEASANT GARDENS, SINGLE GARAGE, DESIREABLE LOCATION, VIEWING ADVISED, EPC RATING D \*\*

## **FULL DESCRIPTION**

If your looking for a three bedroom family semi-detached house with a good sized southerly facing garden, views and a single garage in Stanbury then this one could be the one for you. This desirable property is well worthy of an internal inspection and has accommodation briefly comprising of :

Gas Central Heating & Double Glazing.

Outside: The property benefits from an adjoining single garage, the driveway is owned by Dale Moor however the other garage is owned by next door and has access to it over. Good sized lawned gardens to front, side and a great southerly facing rear garden well worthy of a viewing, patio.