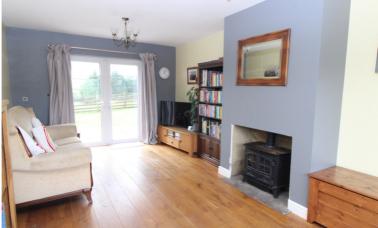

Ground Floor: Entrance Porch with windows to the sides, Living Room with fire, windows to the front elevation and double doors to the rear opening to the garden. Dining Kitchen which is a real feature of this property being the hub of the house having a range of fitted wall and base units, worktops, sink, range cooker with extractor canopy, tiled splashbacks, windows to the rear elevation, cupboard under stairs, dishwasher plumbing. Utility Room with wall and base cupboards, sink, plumb for washing machine, entrance door.