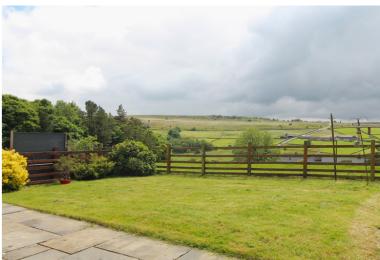

## **SUMMARY**

\*\* AN ATTRACTIVE, THREE BEDROOM STONE SEMI-DETACHED FAMILY HOME, VIEWS OVER LOWER LAITHE RESERVOIR & SURROUNDING COUNTRYSIDE, PLEASANT GARDENS, SINGLE GARAGE, DESIREABLE LOCATION, VIEWING ADVISED, EPC RATING D \*\*

Gas Central Heating & Double Glazing.

Outside: The property benefits from an adjoining single garage, the driveway is owned by Dale Moor however the other garage is owned by next door and has access to it over. Good sized lawned gardens to front, side and a great southerly facing rear garden well worthy of a viewing, patio.