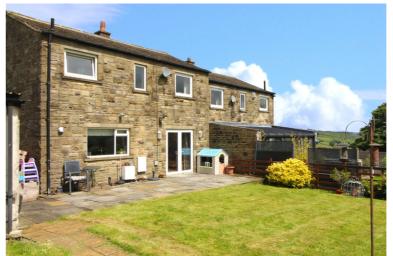

Ground Floor: Entrance Porch with windows to the sides, Living Room with fire, windows to the front elevation and double doors to the rear opening to the garden. Dining Kitchen which is a real feature of this property being the hub of the house having a range of fitted wall and base units, worktops, sink, range cooker with extractor canopy, tiled splashbacks, windows to the rear elevation, cupboard under stairs, dishwasher plumbing. Utility Room with wall and base cupboards, sink, plumb for washing machine, entrance door.

Gas Central Heating & Double Glazing.

Outside: The property benefits from an adjoining single garage, the driveway is owned by Dale Moor however the other garage is owned by next door and has access to it over. Good sized lawned gardens to front, side and a great southerly facing rear garden well worthy of a viewing, patio.