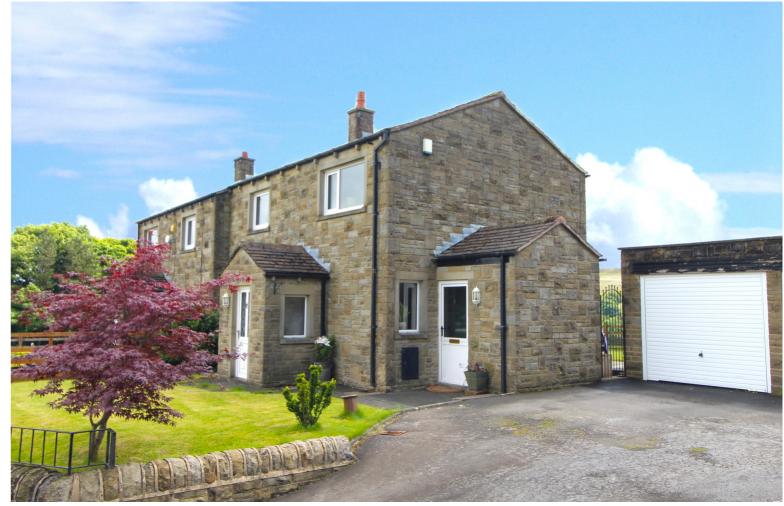

## **SUMMARY**

\*\* AN ATTRACTIVE, THREE BEDROOM STONE SEMI-DETACHED FAMILY HOME, VIEWS OVER LOWER LAITHE RESERVOIR & SURROUNDING COUNTRYSIDE, PLEASANT GARDENS, SINGLE GARAGE, DESIREABLE LOCATION, VIEWING ADVISED, EPC RATING D \*\*

## **FULL DESCRIPTION**

If your looking for a three bedroom family semi-detached house with a good sized southerly facing garden, views and a single garage in Stanbury then this one could be the one for you. This desirable property is well worthy of an internal inspection and has accommodation briefly comprising of :

Gas Central Heating & Double Glazing.

Outside: The property benefits from an adjoining single garage, the driveway is owned by Dale Moor however the other garage is owned by next door and has access to it over. Good sized lawned gardens to front, side and a great southerly facing rear garden well worthy of a viewing, patio.