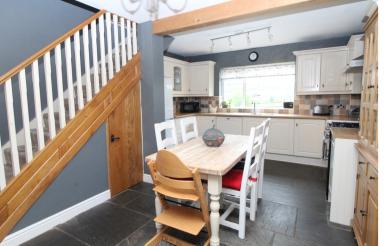

Ground Floor: Entrance Porch with windows to the sides, Living Room with fire, windows to the front elevation and double doors to the rear opening to the garden. Dining Kitchen which is a real feature of this property being the hub of the house having a range of fitted wall and base units, worktops, sink, range cooker with extractor canopy, tiled splashbacks, windows to the rear elevation, cupboard under stairs, dishwasher plumbing. Utility Room with wall and base cupboards, sink, plumb for washing machine, entrance door.