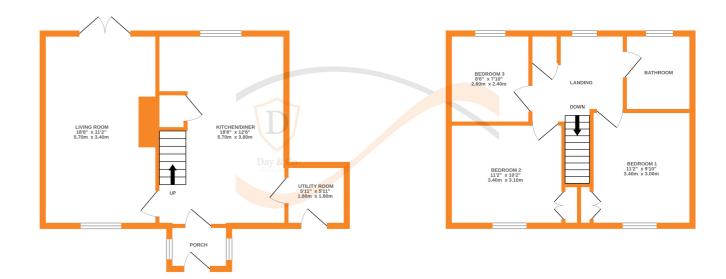

Ground Floor: Entrance Porch with windows to the sides, Living Room with fire, windows to the front elevation and double doors to the rear opening to the garden. Dining Kitchen which is a real feature of this property being the hub of the house having a range of fitted wall and base units, worktops, sink, range cooker with extractor canopy, tiled splashbacks, windows to the rear elevation, cupboard under stairs, dishwasher plumbing. Utility Room with wall and base cupboards, sink, plumb for washing machine, entrance door.

First Floor: Landing with window to the rear, Three Bedrooms (Two with built in wardrobes), House Bathroom with with three piece suite comprising w.c., wash basin and bath with shower over and screen, window to the rear.

EPC Rating D

GROUND FLOOR 1ST FLOOR

whate very attempt no seven insule to instance the accuracy of the inculpant contained interly, interactional or of doors, windows, rooms and any other items are approximate and no responsibility is taken for any error, omission or mis-statement. This plan is for illustrative purposes only and should be used as such by any prospective purchaser. The services, systems and appliances shown have not been tested and no guarantee as to their operability or efficiency can be given.