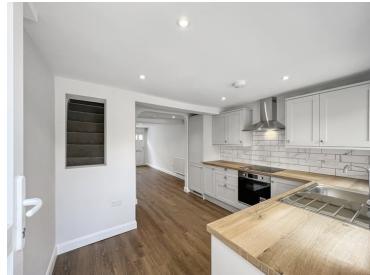

Upon entering, you are greeted by a spacious lounge/diner, perfect for both relaxation and entertaining. The heart of this home is a brand new, modern kitchen, meticulously designed with ample storage and equipped with high-quality appliances, ensuring a seamless culinary experience.

### **Kitchen**

11' 2" x 10' 8" max ( 3.40m x 3.25m max )