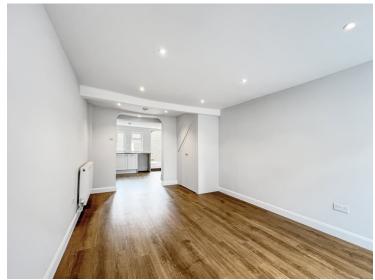

Upon entering, you are greeted by a spacious lounge/diner, perfect for both relaxation and entertaining. The heart of this home is a brand new, modern kitchen, meticulously designed with ample storage and equipped with high-quality appliances, ensuring a seamless culinary experience.

### Lounge

17' 5" x 10' 9" max ( 5.31m x 3.28m max )

### **Kitchen**

11' 2" x 10' 8" max ( 3.40m x 3.25m max )