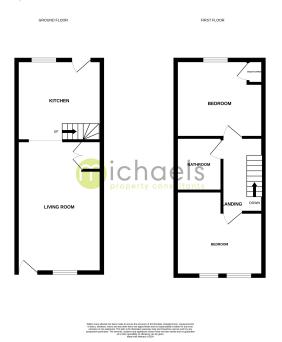

#### Floorplans

### **Room Measurements**

### Lounge

17' 5" x 10' 9" max ( 5.31m x 3.28m max )

### **Kitchen**

11' 2" x 10' 8" max ( 3.40m x 3.25m max )

### Landng

Stairs rising from kitchen. Access to loft, storage cupboard.

### **Bedroom One**

8' 6" x 14' 11" (2.59m x 4.55m)

### **Bedroom Two**

13' x 5' ( 3.96m x 1.52m )

### **Bathroom**

Garden

Courtyard Garden, low maintenance.