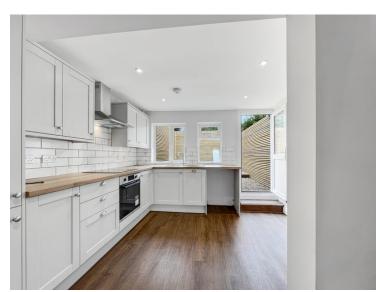

Upon entering, you are greeted by a spacious lounge/diner, perfect for both relaxation and entertaining. The heart of this home is a brand new, modern kitchen, meticulously designed with ample storage and equipped with high-quality appliances, ensuring a seamless culinary experience.

### **Kitchen**

11' 2" x 10' 8" max ( 3.40m x 3.25m max )