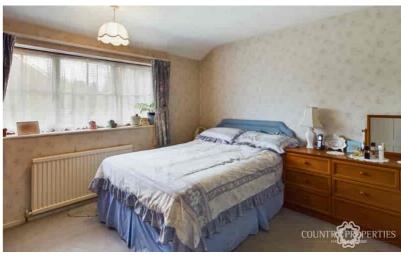

#### Master Bedroom

Double glazed UPVC windows overlooking the garden, built in wardrobes with sliding doors, radiator.