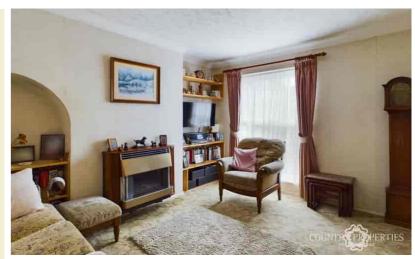

#### Living Room

Currently carpeted but underneath it has the original parquet flooring, radiator, wall mounted gas fire fronting the boiler, double glazed UPVC windows Georgian style overlooking the front, under the stairs storage, door leading to dining room.