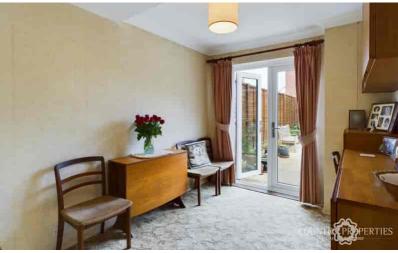

#### **Dining Room**

Currently carpeted but underneath it has the original parquet flooring, thermostatically controlled radiator, French doors leading to garden, space leading into kitchen.