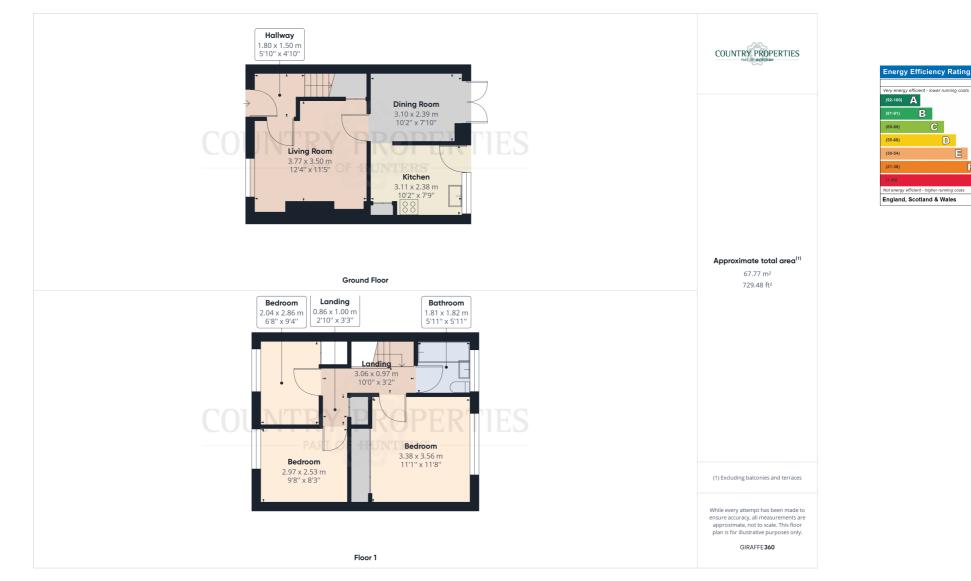

#### **Ground Floor**

#### **Entrance Hall**

Stairs leading to first floor, carpeted, radiator, door leading to living room.

#### Living Room

Currently carpeted but underneath it has the original parquet flooring, radiator, wall mounted gas fire fronting the boiler, double glazed UPVC windows Georgian style overlooking the front, under the stairs storage, door leading to dining room.

#### **Dining Room**

Currently carpeted but underneath it has the original parquet flooring, thermostatically controlled radiator, French doors leading to garden, space leading into kitchen.

#### Kitchen

Tile effect vinyl flooring, a selection of wall and floor mounted storage cupboards, sink basin with chrome mixer tap, double glazed UPVC window overlooking the garden, door leading to garden, large built in pantry, space for under the counter washing machine, space for cooker with integrated extractor fan over, integrated fridge and freezer, thermostatically controlled radiator.

#### **First Floor**

#### Landing

Doors leading to master bedroom, bedroom one and bedroom two, door leading to bathroom, airing cupboard and loft access, carpeted.

#### Bathroom

Carpeted, three piece bathroom suite comprising of a low level bath with electric shower, over sink basin with chrome mixer tap, low level WC, frosted double glazed windows over looking the garden, radiator, fully tiled.

#### Master Bedroom

Double glazed UPVC windows overlooking the garden, built in wardrobes with sliding doors, radiator.

#### **Bedroom Two**

Radiator, double glazed UPVC window Georgian style over looking the front, carpeted.

#### **Bedroom Three**

Radiator, double glazed UPVC window Georgian style over looking the front, carpeted. Built in storage cupboard over the stairs can be used as wardrobe.

#### **Agents Notes**

Tenure: Freehold Council Tax: Band C £1885 P.A EPC: D (67)

All measurements are approximate and quoted in metric with imperial equivalents and for general guidance only and whilst every attempt has been made to ensure accuracy, they must not be relied on. The fixtures, fittings and appliances referred to have not been tested and therefore no guarantee can be given and that they are in working order. Internal photographs are reproduced for general information and it must not be inferred that any item shown is included with the property. For a free valuation, contact the numbers listed on the brochure.