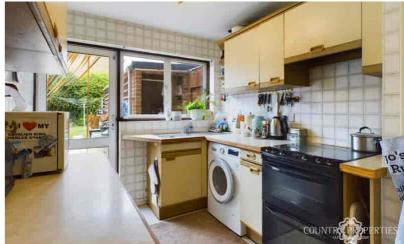

#### Kitchen

Tile effect vinyl flooring, a selection of wall and floor mounted storage cupboards, sink basin with chrome mixer tap, double glazed UPVC window overlooking the garden, door leading to garden, large built in pantry, space for under the counter washing machine, space for cooker with integrated extractor fan over, integrated fridge and freezer, thermostatically controlled radiator.