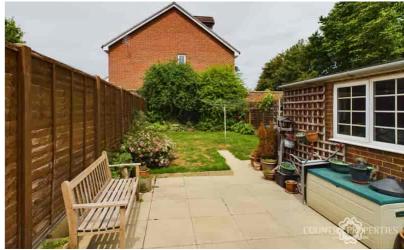

#### **Back Garden**

Paved paving patio leading from kitchen and dining room, shared alleyway with next door with side gate to gain access, second-half of the garden is mainly laid to lawn with a selection of shrubs and hedges surrounding. Brick built shed with double glazed window, bin storage and double power breaker socket.