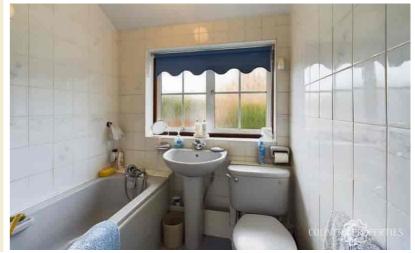

#### Bathroom

Carpeted, three piece bathroom suite comprising of a low level bath with electric shower, over sink basin with chrome mixer tap, low level WC, frosted double glazed windows over looking the garden, radiator, fully tiled.