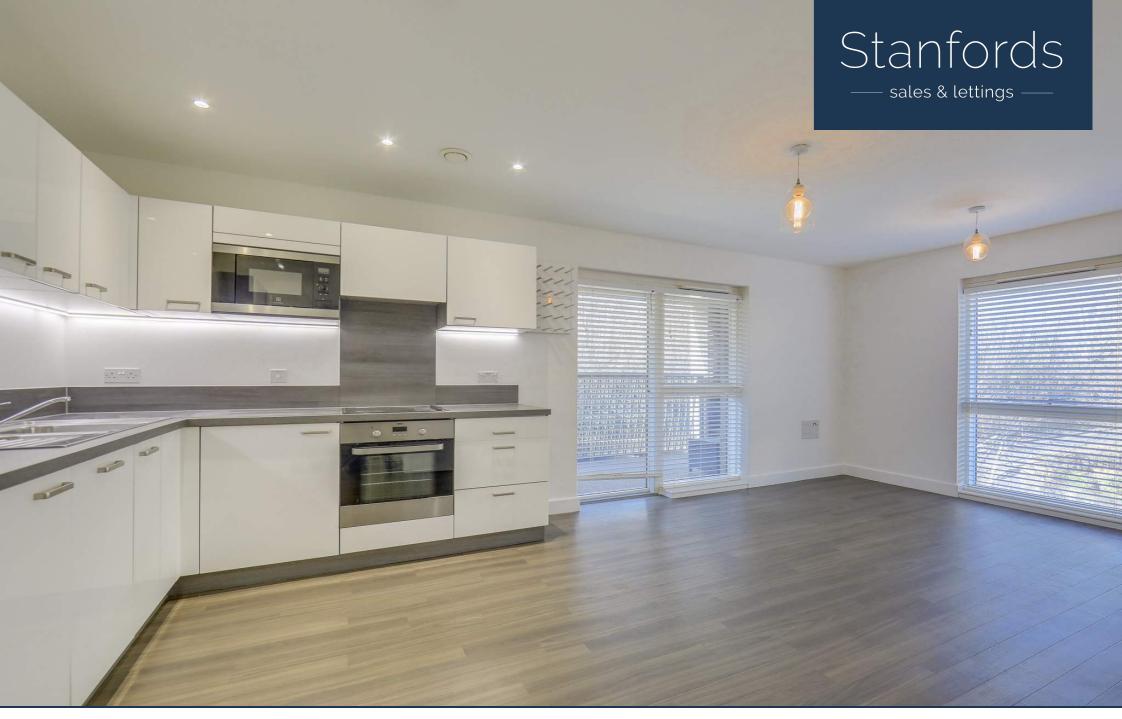

# Read all about it...

This chain-free, first-floor, two-bedroom apartment is situated in a highly desirable modern development of Catford Green. Internally the property has been finished to a very high spec with a contemporary, fully fitted kitchen, two generous double bedrooms, a modern bathroom and sizeable living area that leads to a private west-facing balcony, perfect for hosting afternoon BBQs on summer evenings. The kitchen also benefits from an integrated oven, microwave, dishwasher and fridge freezer.

## Kitchen/Living Room

6.26m x 3.29m (20' 6" x 10' 10")

Pendant ceiling lights & downlights, patio door to the balcony, double-glazed windows, laminate worktops, stainless still sink with drainer and single mixer tap, integrated electric oven & hob with overhead fan extractor, integrated fridge/freezer, dishwasher & microwave, radiator, Amtico flooring.