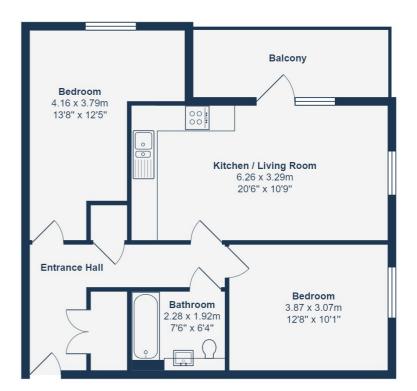

## FIRST FLOOR

### **Hallway**

Pendant ceiling light, two storage cupboardswith washing machine/dryer included, Amtico flooring.

## Kitchen/Living Room

6.26m x 3.29m (20' 6" x 10' 10")

Pendant ceiling lights & downlights, patio door to the balcony, double-glazed windows, laminate worktops, stainless still sink with drainer and single mixer tap, integrated electric oven & hob with overhead fan extractor, integrated fridge/freezer, dishwasher & microwave, radiator, Amtico flooring.

### **Bedroom**

3.87m x 3.07m (12' 8" x 10' 1")

Pendant ceiling light, double-glazed windows, radiator, fitted carpet.

#### Bathroom

2.28m x 1.92m (7' 6" x 6' 4")

Downlights, wash basin with vanity unit, panel enclosed bath and shower, heated towel rail, W/C, tile flooring

#### **Bedroom**

4.16m x 3.72m (13' 8" x 12' 2")

Pendant ceiling lights, double-glazed windows, radiator, fitted wardrobes, fitted carpet.

#### First Floor

Total Area: 63.5 m<sup>2</sup> ... 684 ft<sup>2</sup> (excluding balcony)

Drawn for Stanfords Sales & Lettings

This floorplan is for illustrative purposes only. Whilst every effort has been made to ensure the accuracy of the plan, the dimensions and total area are approximated only and should not be relied upon.