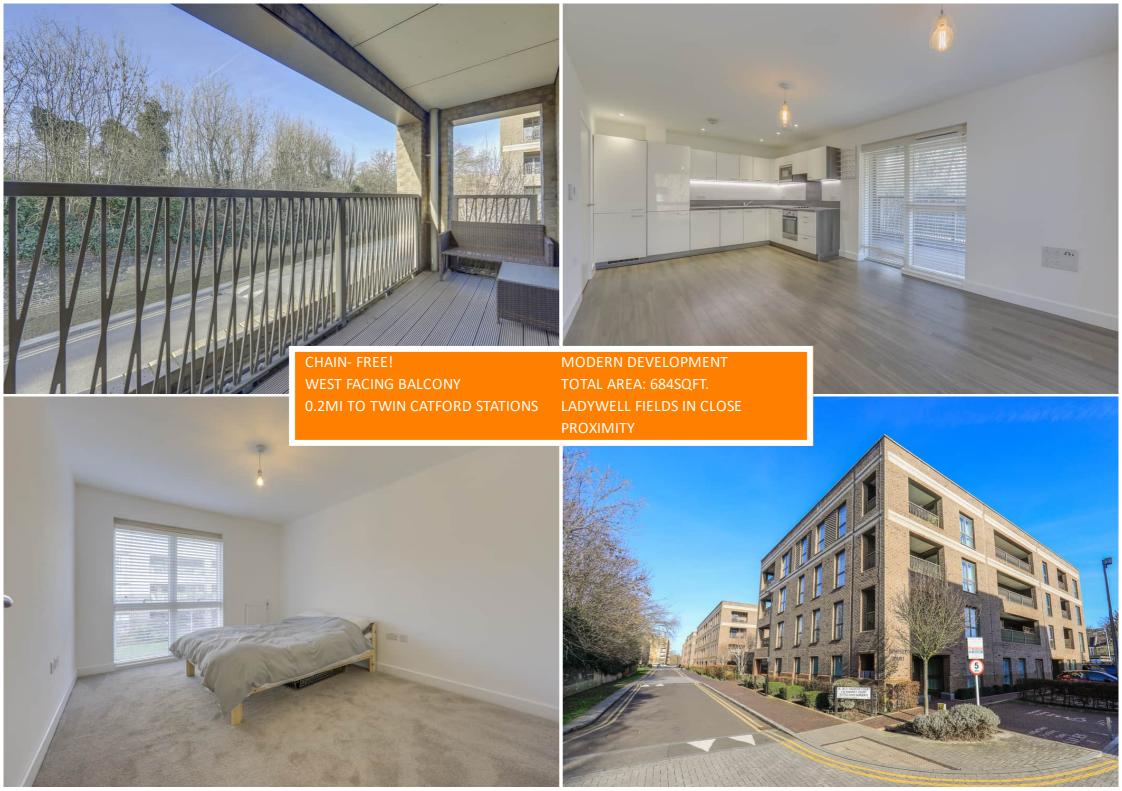

# Read all about it...

This chain-free, first-floor, two-bedroom apartment is situated in a highly desirable modern development of Catford Green. Internally the property has been finished to a very high spec with a contemporary, fully fitted kitchen, two generous double bedrooms, a modern bathroom and sizeable living area that leads to a private west-facing balcony, perfect for hosting afternoon BBQs on summer evenings. The kitchen also benefits from an integrated oven, microwave, dishwasher and fridge freezer.

## Balcony