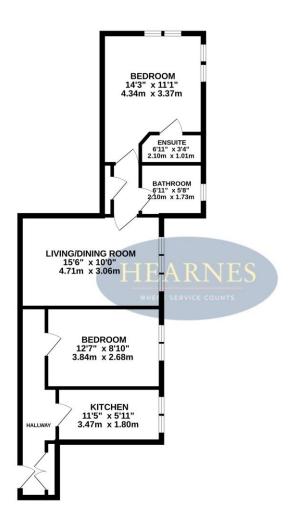

The development is accessed by a secure entry phone system with superbly maintained communal hallways and lift providing access to the fourth floor and entrance to the apartment. On entering the property a welcoming entrance hall with large storage cupboard leads into a living/dining room offering a pleasant far reaching outlook. A separate modern fitted kitchen offers a range of high gloss floor and wall mounted units finished with a matching work surface. Further features include a range of fitted appliances, breakfast bar and seating area.

Both bedrooms are double in size with the master bedroom offering an impressive dual outlook including a distant sea view along with being served by a modern shower room. Completing the accommodation is a further modern bathroom.

TOTAL FLOOR AREA: 628 sq.ft. (58.3 sq.m.) approx.

Whilst every attempt has been made to ensure the accuracy of the floorplan contained here, measurements of doors, windows, crooms and any other tems are approximate and no responsibility is taken for any error, omission or mis-statement. This plan is for illustrative purposes only and should be used as such by any prospective purchaser. The services, systems and appliances shown have not been tested and no guarantee as to their operability or efficiency can be given.