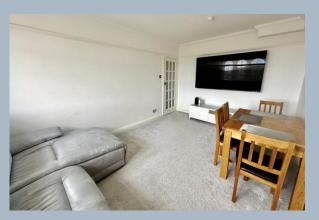

The development is accessed by a secure entry phone system with superbly maintained communal hallways and lift providing access to the fourth floor and entrance to the apartment. On entering the property a welcoming entrance hall with large storage cupboard leads into a living/dining room offering a pleasant far reaching outlook. A separate modern fitted kitchen offers a range of high gloss floor and wall mounted units finished with a matching work surface. Further features include a range of fitted appliances, breakfast bar and seating area.