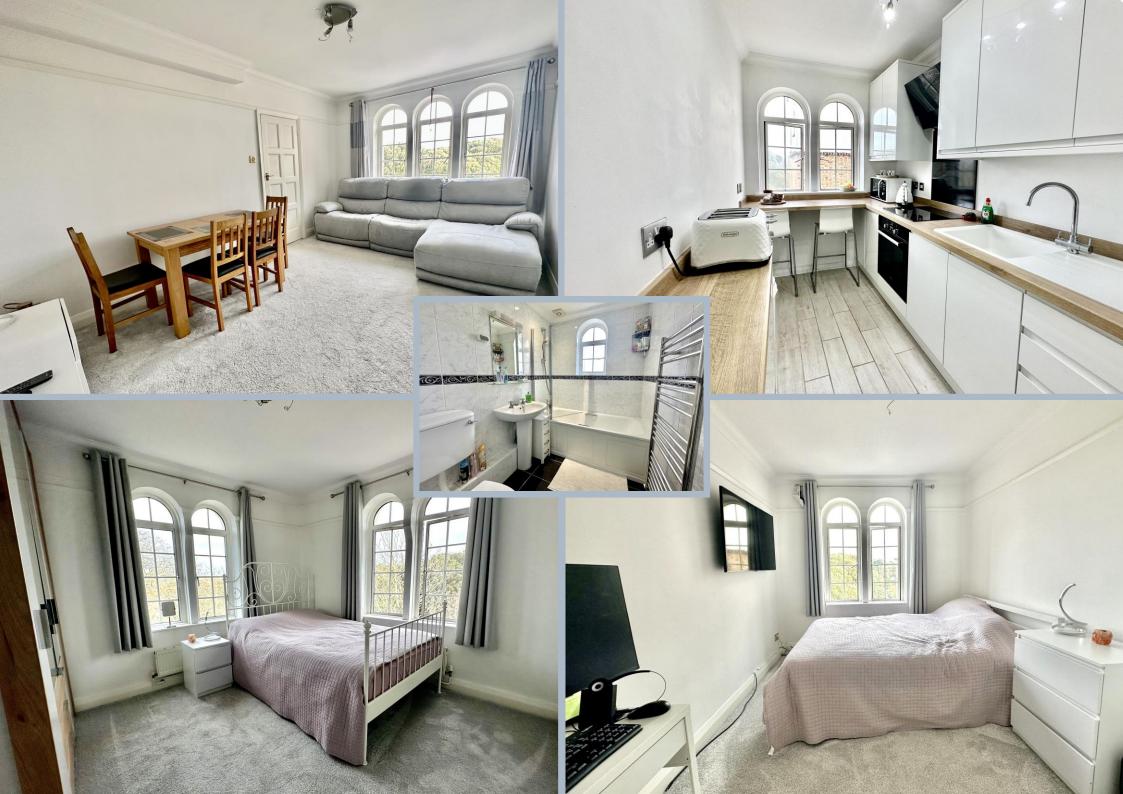

The development is accessed by a secure entry phone system with superbly maintained communal hallways and lift providing access to the fourth floor and entrance to the apartment. On entering the property a welcoming entrance hall with large storage cupboard leads into a living/dining room offering a pleasant far reaching outlook. A separate modern fitted kitchen offers a range of high gloss floor and wall mounted units finished with a matching work surface. Further features include a range of fitted appliances, breakfast bar and seating area.

Both bedrooms are double in size with the master bedroom offering an impressive dual outlook including a distant sea view along with being served by a modern shower room. Completing the accommodation is a further modern bathroom.