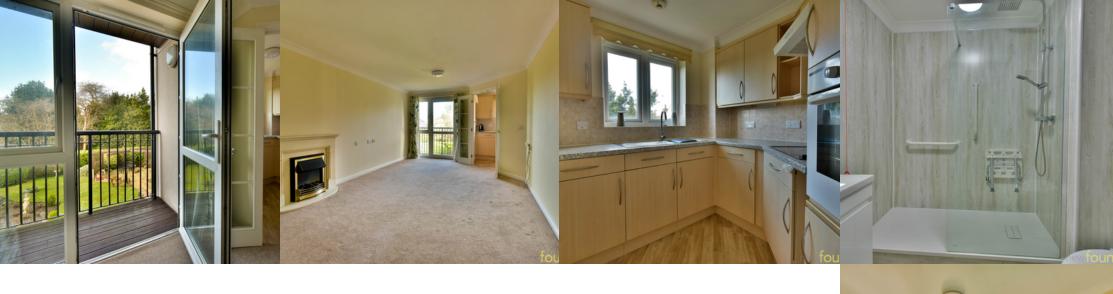

# Living Room/Dining room

19' 8" x 10' 9" (5.99m x 3.28m) With feature fireplace, electric night storage heater, telephone point, TV aerial point, double glazed door with double glazed windows to the side leading onto balcony.

# Private balcony

Facing in a westerly direction with wrought iron railings and overlooking pretty communal gardens.

# Kitchen

7' 7" x 7' 1" (2.31m x 2.16m) With range of fittings comprising single drainer stainless steel sink unit with mixer tap and cupboards under, further range of cupboards and drawers with working surfaces over, range of matching wall mounted cupboards, built-in electric oven with cupboards above and below, four ring ceramic hob with extractor fan over, undercounter built-in fridge and separate freezer, part tiling to walls, wall mounted dimplex heater, double glazed window with westley aspect overlooking communal gardens.

#### Shower room

Having been recently re-fitted with large open shower cubicle with glass screen with chrome fittings having overhead shower and additional hand shower, low level WC, wash hand basin with mixer taps and storage cupboards below, shaver point, wall mounted electric heater, extractor fan.