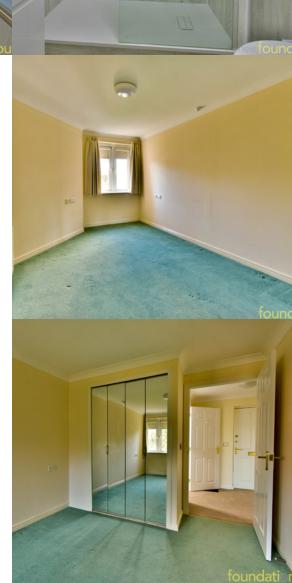

## **Double Bedroom**

13' 9" x 9' 1" (4.19m x 2.77m) With built-in double wardrobe with concertina glass doors, night storage heater, TV aerial point, double glazed window with westerly aspect.