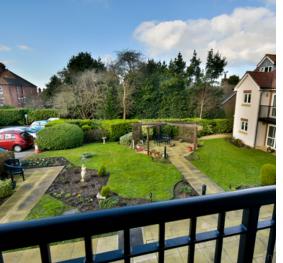

# Private balcony

Facing in a westerly direction with wrought iron railings and overlooking pretty communal gardens.

# Living Room/Dining room

19' 8" x 10' 9" (5.99m x 3.28m) With feature fireplace, electric night storage heater, telephone point, TV aerial point, double glazed door with double glazed windows to the side leading onto balcony.