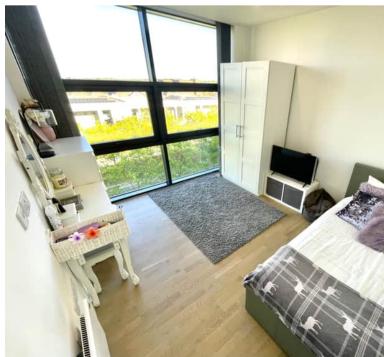

# **BEDROOM ONE**

12' 5" x 10' 8" (3.78m x 3.25m)

# **BEDROOM TWO**

9' 10" x 11' 8" (3.00m x 3.56m)