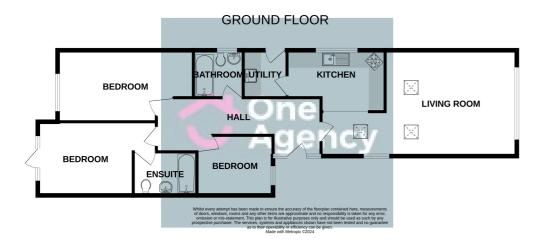

# **Ground Floor**

Hall

A composite side door, alarm panel, under floor heating and LVT chevron flooring.

# Living Room

5.23m x 4.53m (17' 2" x 14' 10") A double glazed arch window to the front, aerial socket, under floor heating and LVT chevron flooring.

#### Kitchen

3.83m x 2.00m (12' 7" x 6' 7") A new fitted kitchen with a range of wall and base units with worktops, stainless steel sink basin with chrome mixer tap, integral fridge/freezer, dishwasher, double glazed window, under floor heating and LVT chevron flooring.

# Utility

 $2.01 \text{m} \times 1.78 \text{m}$  (6' 7" x 5' 10") Plumbing for a washing machine, door to side, under floor heating and LVT chevron flooring.

#### Bedroom One

 $3.78m \times 2.97m$  (12' 5" x 9' 9") French doors to the rear garden, under floor heating and LVT chevron flooring.

#### **Fn Suite**

2.29m x 1.71m (7' 6" x 5' 7") A walk in shower unit with glass screen, floating vanity hand wash basin, low level W/C, light mirror, double glazed window, chrome towel radiator and tiled flooring and walls.

#### **Bedroom Two**

 $4.99m \times 2.84m (16' 4" \times 9' 4")$  A double glazed window, under floor heating and LVT chevron flooring.

#### **Bedroom Three**

 $3.10m \times 2.46m (10' 2" \times 8' 1")$  A double glazed window, under floor heating and LVT chevron flooring.

### Bathroom

2.01m x 1.98m (6' 7" x 6' 6") A suite with bath and overhead shower unit, floating vanity hand wash basin, low level W/C, light mirror, double glazed window and under floor tiled heating and tiled walls.