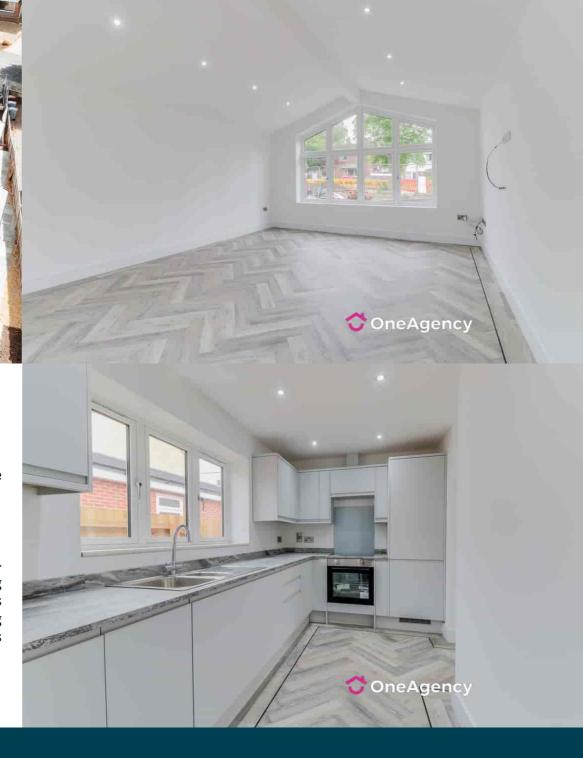

# Living Room

5.23m x 4.53m (17' 2" x 14' 10") A double glazed arch window to the front, aerial socket, under floor heating and LVT chevron flooring.

#### Kitchen

3.83m x 2.00m (12' 7" x 6' 7") A new fitted kitchen with a range of wall and base units with worktops, stainless steel sink basin with chrome mixer tap, integral fridge/freezer, dishwasher, double glazed window, under floor heating and LVT chevron flooring.