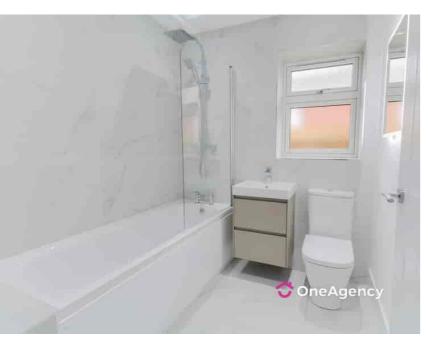

#### **Fn Suite**

2.29m x 1.71m (7' 6" x 5' 7") A walk in shower unit with glass screen, floating vanity hand wash basin, low level W/C, light mirror, double glazed window, chrome towel radiator and tiled flooring and walls.

### Bathroom

2.01m x 1.98m (6' 7" x 6' 6") A suite with bath and overhead shower unit, floating vanity hand wash basin, low level W/C, light mirror, double glazed window and under floor tiled heating and tiled walls.