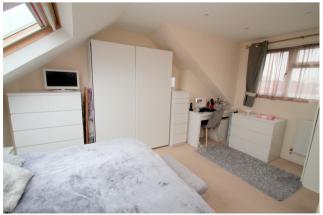

## Bedroom 1

Rear aspect UPVC double glazed window, light and power points, radiator, front aspect double glazed Velux windows.