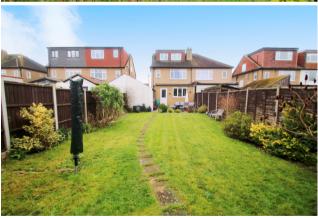

## Rear Garden

Paved patio area nearest to house, mainly laid to lawn with shrub borders, enclosed by wood-panel fencing, Timber Summerhouse.

Whilst every attempt has been made to ensure the accuracy of the floor plan contained here, measurements of doors, windows, rooms and any other items are approximate and no responsibility is taken for any error, omission, or mis-statement. The measurements should not be relied upon for valuation, transaction and/or funding purposes This plan is for illustrative purposes only and should be used as such by any prospective purchaser or tenant.