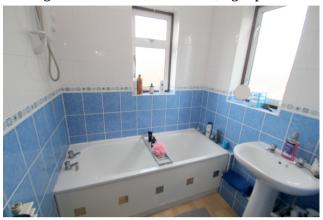

#### Bathroom

Rear and side aspect double glazed windows, panel enclosed bath with shower over, pedestal wash hand basin, heated towel rail, cupboard housing hot water tank, tiled walls, light point.