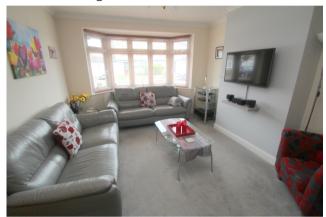

# Lounge/Diner

Front aspect UPVC double glazed Bay window, light and power points, TV point, side aspect UPVC double glazed window, two radiators.