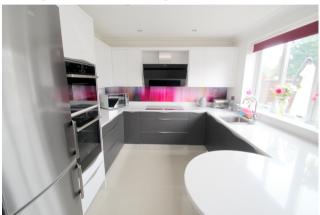

#### Kitchen

Rear aspect UPVC double glazed window, range of modern fitted units at eye and base level, Quartz worktops, 1 1/2 bowl sink drainer unit, built-in oven and hob with extractor over, integrated dishwasher and washing machine, space for fridge/freezer, radiator, downlighters, tiled floor, rear aspect UPVC double glazed door to Garden.