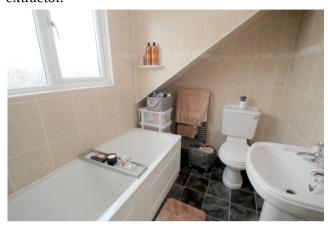

#### Bathroom

Rear and side aspect double glazed windows, panel enclosed bath with shower over, pedestal wash hand basin, heated towel rail, cupboard housing hot water tank, tiled walls, light point.