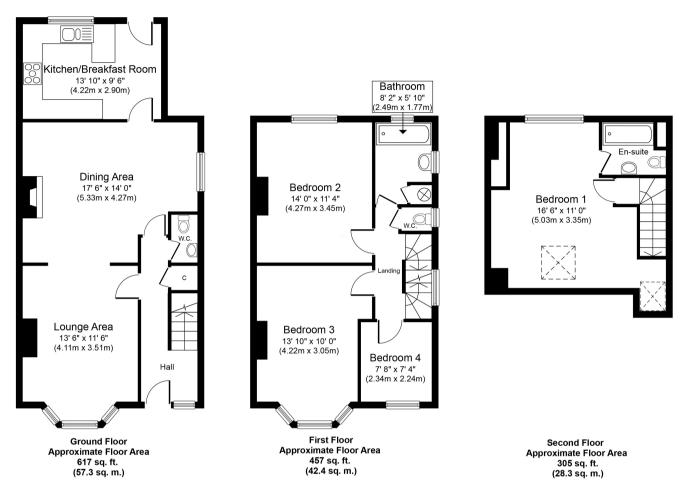

## Rear Garden

Paved patio area nearest to house, mainly laid to lawn with shrub borders, enclosed by wood-panel fencing, Timber Summerhouse.

Whilst every attempt has been made to ensure the accuracy of the floor plan contained here, measurements of doors, windows, rooms and any other items are approximate and no responsibility is taken for any error, omission, or mis-statement. The measurements should not be relied upon for valuation, transaction and/or funding purposes This plan is for illustrative purposes only and should be used as such by any prospective purchaser or tenant.