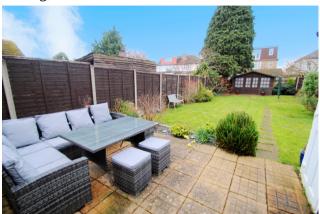

## Rear Garden

Paved patio area nearest to house, mainly laid to lawn with shrub borders, enclosed by wood-panel fencing, Timber Summerhouse.

Whilst every attempt has been made to ensure the accuracy of the floor plan contained here, measurements of doors, windows, rooms and any other items are approximate and no responsibility is taken for any error, omission, or mis-statement. The measurements should not be relied upon for valuation, transaction and/or funding purposes This plan is for illustrative purposes only and should be used as such by any prospective purchaser or tenant.