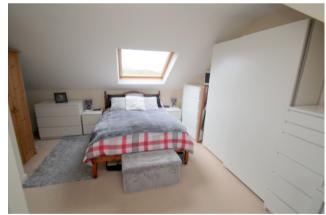

## Bedroom 1

Rear aspect UPVC double glazed window, light and power points, radiator, front aspect double glazed Velux windows.