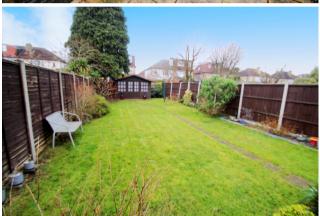

## Rear Garden

Paved patio area nearest to house, mainly laid to lawn with shrub borders, enclosed by wood-panel fencing, Timber Summerhouse.

Whilst every attempt has been made to ensure the accuracy of the floor plan contained here, measurements of doors, windows, rooms and any other items are approximate and no responsibility is taken for any error, omission, or mis-statement. The measurements should not be relied upon for valuation, transaction and/or funding purposes This plan is for illustrative purposes only and should be used as such by any prospective purchaser or tenant.