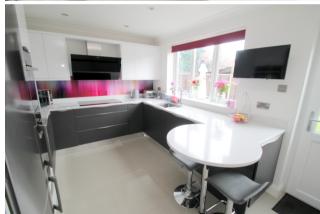

#### Kitchen

Rear aspect UPVC double glazed window, range of modern fitted units at eye and base level, Quartz worktops, 1 1/2 bowl sink drainer unit, built-in oven and hob with extractor over, integrated dishwasher and washing machine, space for fridge/freezer, radiator, downlighters, tiled floor, rear aspect UPVC double glazed door to Garden.