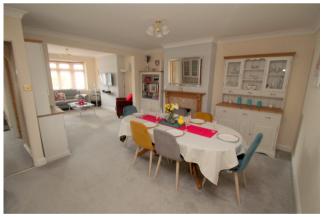

# Lounge/Diner

Front aspect UPVC double glazed Bay window, light and power points, TV point, side aspect UPVC double glazed window, two radiators.