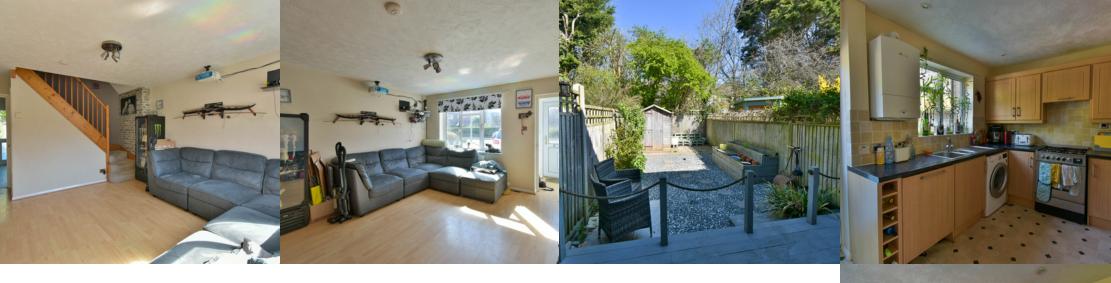

## Sitting Room

12' 8" x 12' 4" (3.86m x 3.76m) Double glazed window with a southerly aspect, radiator, under stairs storage cupboard.

### Outside

To the front of the property, there is off-road parking for two vehicles and a small area of lawn. The principal area of gardens are located to the rear with decking area, shingle with rear seating area laid to patio and timber shed, the garden is screened by fencing.