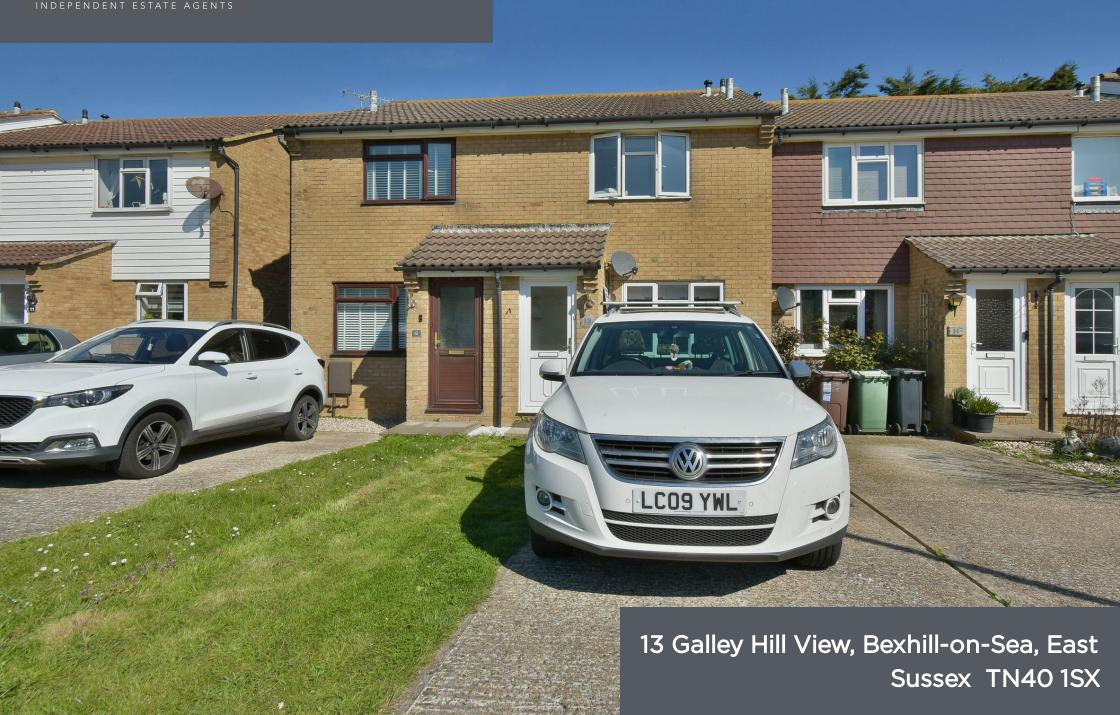

### PROPERTY DESCRIPTION

EPC - A 2 bedroom modern house situated a short distance from Bexhill Seafront, St Richards school and Ravenside retail park. The accommodation comprises of entrance hall, sitting room, kitchen/breakfast room, refitted bathroom, gas boiler and radiators, double glazed, off road parking and garden. EPC - C

# **FEATURES**

- 2 Bedroom Mid Terraced House
- Ideal First Purchase or Buy to Let
- Built In 1980's
- Close Walking Distance To Bexhill Seafront
- Low Maintenance Front & Rear Gardens

- Off Road Parking
- Double Glazed Throughout
- Desirable Location
- Gas Central Heating
- Council Tax Band B

### Outside

To the front of the property, there is off-road parking for two vehicles and a small area of lawn. The principal area of gardens are located to the rear with decking area, shingle with rear seating area laid to patio and timber shed, the garden is screened by fencing.