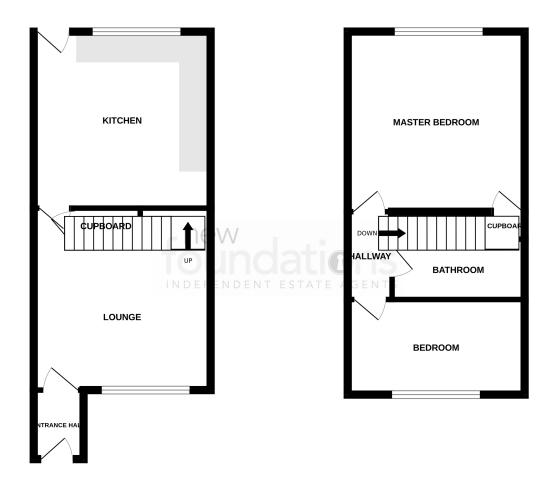

### ROOM DESCRIPTIONS

#### Entrance Porch

Double glazed front door to enclosed entrance porch, further door leading through to the sitting room.

## Sitting Room

12' 8" x 12' 4" (3.86m x 3.76m) Double glazed window with a southerly aspect, radiator, under stairs storage cupboard.

### Kitchen

12' 3" x 8' 6" (3.73m x 2.59m) Having double glazed window overlooking the rear garden, fitted with one and a half bowl stainless sink unit with mixer tap, cupboard under, plumbing for washing machine, built in dishwasher, wall-mounted gas boiler, range of working surfaces with cupboards and drawers below, matching wall mounted cupboards over, gas/fan assisted electric cooker with extractor hood over, breakfast bar, radiator, double glazed door, giving access to the rear garden.

## First Floor Landing

Stairs rising to the first floor landing with access to loft space.

#### Bedroom 1

12' 3" x 8' 7" (3.73m x 2.62m) Having double glazed window over overlooking the rear of the garden, built-in single storage cupboard.

#### Bedroom 2

12' 3"  $\times$  6' 7" (3.73m  $\times$  2.01m) With double glazed window having a southerly aspect with sea glimpse, radiator.

### Bathroom

Fitted panelled bath with mixer tap, and shower attachment and further independent over overhead shower with glass screen, WC, vanity units with inset wash basin with mixer tap, cupboard space below, tiled floor, heated towel rail and extractor fan.

### Outside

To the front of the property, there is off-road parking for two vehicles and a small area of lawn. The principal area of gardens are located to the rear with decking area, shingle with rear seating area laid to patio and timber shed, the garden is screened by fencing.

GROUND FLOOR 1ST FLOOR

While very attempt has been made to ensure the scarracy of the floorplan contained item, necessarisment of docs, without, comes and any operation is test as any approximate and no responsibility is blashed for any entry, omission or mis-statement. This plan is for illustrative purposes only and should be used as such by any prospective purchaser. The services, systems and appliances shown have not been tested and no guarantee as to their operability or efficiency can be given.