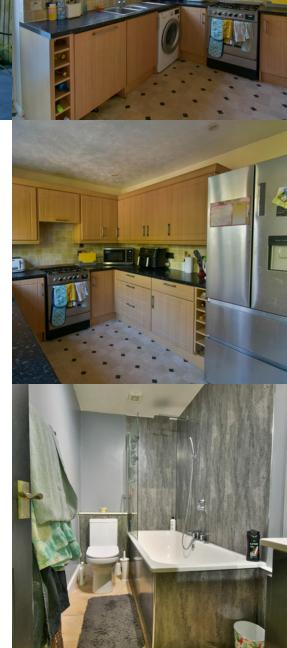

### Kitchen

12' 3" x 8' 6" (3.73m x 2.59m) Having double glazed window overlooking the rear garden, fitted with one and a half bowl stainless sink unit with mixer tap, cupboard under, plumbing for washing machine, built in dishwasher, wall-mounted gas boiler, range of working surfaces with cupboards and drawers below, matching wall mounted cupboards over, gas/fan assisted electric cooker with extractor hood over, breakfast bar, radiator, double glazed door, giving access to the rear garden.

### Bathroom

Fitted panelled bath with mixer tap, and shower attachment and further independent over overhead shower with glass screen, WC, vanity units with inset wash basin with mixer tap, cupboard space below, tiled floor, heated towel rail and extractor fan.