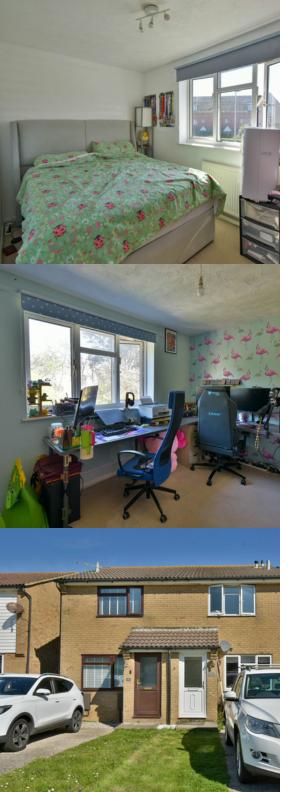

#### Bedroom 1

12' 3" x 8' 7" (3.73m x 2.62m) Having double glazed window over overlooking the rear of the garden, built-in single storage cupboard.

#### Bedroom 2

12' 3"  $\times$  6' 7" (3.73m  $\times$  2.01m) With double glazed window having a southerly aspect with sea glimpse, radiator.