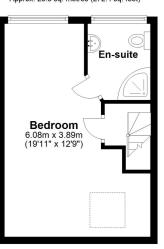

# **Bedroom One**

19' 11" x 12' 9" (6.07m x 3.89m)

#### **En-Suite**

Rear Garden

#### Second Floor

Approx. 25.3 sq. metres (272.4 sq. feet)

Total area: approx. 116.8 sq. metres (1257.1 sq. feet)

Whilst every attempt has been made to ensure the accuracy of the floor plan contained here, measurements of doors, windows, rooms and any other items are approximate and no responsibility is taken for any error, omission or mis-statement. This plan is for illustrative purposes only and should be used as such by any prospective purchaser.