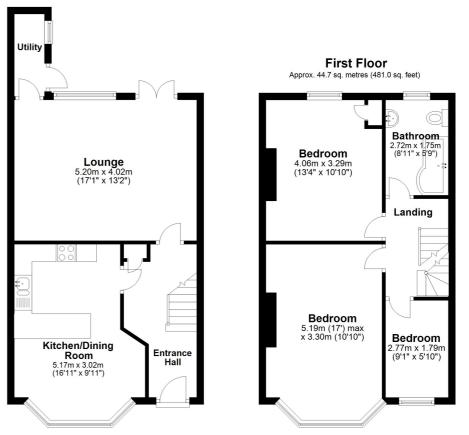

# **Entrance Hall**

#### Lounge

17' 1" x 13' 2" (5.21m x 4.01m)

# Kitchen/Dining Room

16' 11" x 9' 11" (5.16m x 3.02m)

# **Utility Room**

# **Bedroom Two**

17' 0" x 10' 10" (5.18m x 3.30m)

#### **Bedroom Three**

13' 4" x 10' 10" (4.06m x 3.30m)

#### **Bedroom Four**

9' 1" x 5' 10" (2.77m x 1.78m)

# Bathroom

8' 11" x 5' 9" (2.72m x 1.75m)

# Ground Floor Approx. 46.8 sq. metres (503.7 sq. feet)