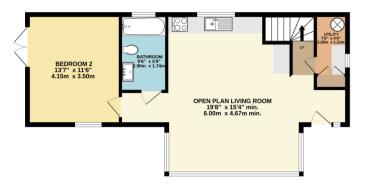

TOTAL FLOOR AREA: 921 sq.ft. (85.6 sq.m.) approx

Disclaimer:

Note all information is supplied in good faith and for identification purposes only. All properties are offered subject to contract and no guarantee is given as to the accuracy of any information contained herein and no part of these details is to be relied upon or used in any contract. Photographs are for illustration only and may depict items which are not included in the sale of the property. The agent has not tested any apparatus, equipment, fixtures, fittings or services and so are unable to verify they are in working order or fit for the purpose. A buyer is advised to obtain verification from their solicitor and or surveyor. The tenure of the property is based on information supplied by the seller. The agent has not had sight of the title documents.

## £780,000 Freehold

Talula House is nestled between Woodford and Chigwell. This is an exquisite and highly accomplished architectural detached home. The house was conceived as a contemporary reflection on modernist houses. Spatially and technologically innovative throughout. It provides around 950 sq ft of internal accommodation, with a current arrangement of two double bedrooms with a beautifully landscaped walled court yard garden.