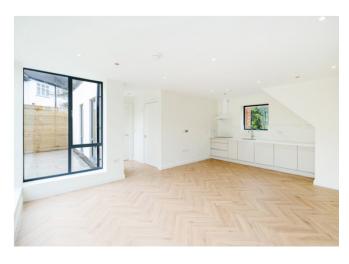

## Talula House, Gaynes Hill Road, Woodford Green IG8

## £780,000 Freehold

Talula House is nestled between Woodford and Chigwell. This is an exquisite and highly accomplished architectural detached home. The house was conceived as a contemporary reflection on modernist houses. Spatially and technologically innovative throughout. It provides around 950 sq ft of internal accommodation, with a current arrangement of two double bedrooms with a beautifully landscaped walled court yard garden.