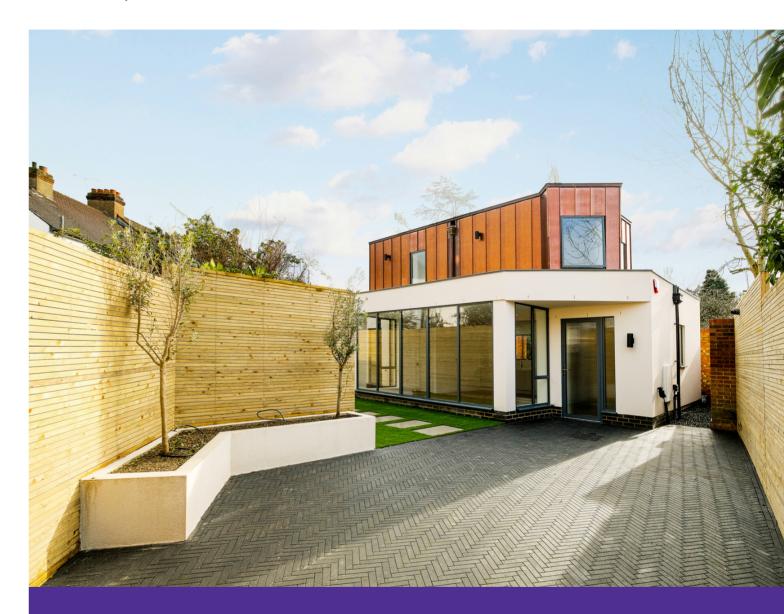

## £780,000 Freehold

Talula House is nestled between Woodford and Chigwell. This is an exquisite and highly accomplished architectural detached home. The house was conceived as a contemporary reflection on modernist houses. Spatially and technologically innovative throughout. It provides around 950 sq ft of internal accommodation, with a current arrangement of two double bedrooms with a beautifully landscaped walled court yard garden.