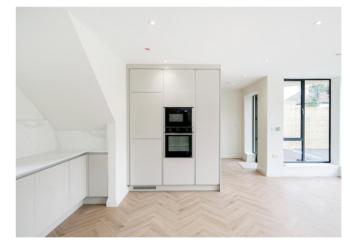

## £780,000 Freehold

Talula House is nestled between Woodford and Chigwell. This is an exquisite and highly accomplished architectural detached home. The house was conceived as a contemporary reflection on modernist houses. Spatially and technologically innovative throughout. It provides around 950 sq ft of internal accommodation, with a current arrangement of two double bedrooms with a beautifully landscaped walled court yard garden.