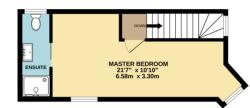

TOTAL FLOOR AREA: 921 sq.ft. (85.6 sq.m.) approx

Disclaimer:

Note all information is supplied in good faith and for identification purposes only. All properties are offered subject to contract and no guarantee is given as to the accuracy of any information contained herein and no part of these details is to be relied upon or used in any contract. Photographs are for illustration only and may depict items which are not included in the sale of the property. The agent has not tested any apparatus, equipment, fixtures, fittings or services and so are unable to verify they are in working order or fit for the purpose. A buyer is advised to obtain verification from their solicitor and or surveyor. The tenure of the property is based on information supplied by the seller. The agent has not had sight of the title documents.

## £780,000 Freehold

Talula House is nestled between Woodford and Chigwell. This is an exquisite and highly accomplished architectural detached home. The house was conceived as a contemporary reflection on modernist houses. Spatially and technologically innovative throughout. It provides around 950 sq ft of internal accommodation, with a current arrangement of two double bedrooms with a beautifully landscaped walled court yard garden.