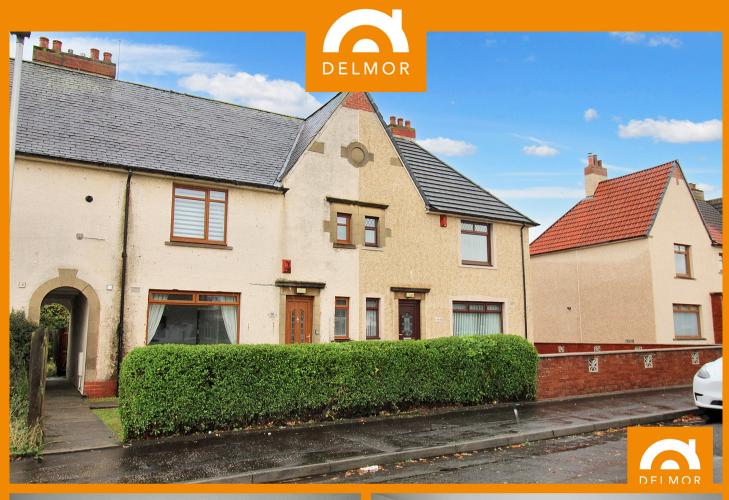

## 18 Hawthorn Street, Methil, Leven, Fife, KY8 2HQ

## PROPERTY DETAILS

A well placed MID-TERRACE three bedroom property ideal for family living in a sought after area of Methil. Accommodation comprising; Lounge, Kitchen, three Bedrooms and family Bathroom. Property benefits from both front and back gardens, double glazing and gas central heating. Ideal first time buy or buy to let opportunity, viewing strictly by appointment.