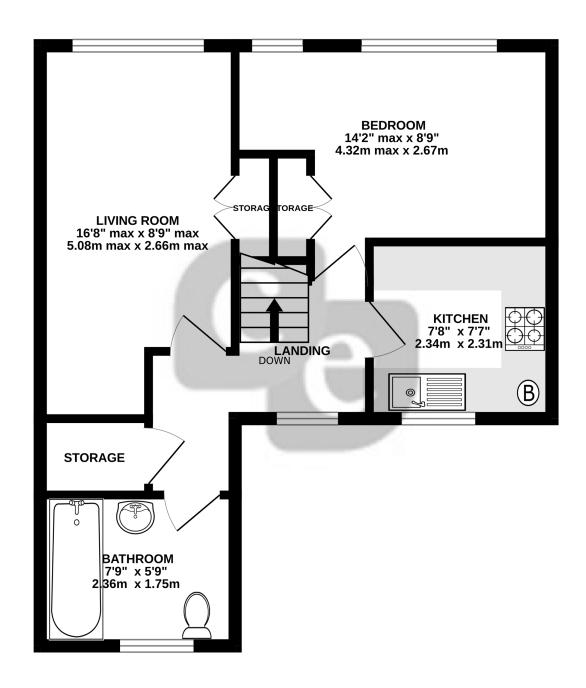

## Living Room

16' 8" max x 8' 9" (5.08m x 2.67m)

#### Kitchen

7' 8" x 7' 7" (2.34m x 2.31m)

#### **Bedroom**

14' 2" max x 8' 9" (4.32m x 2.67m)

#### **Bathroom**

7' 9" x 5' 9" (2.36m x 1.75m)

## FIRST FLOOR 469 sq.ft. (43.6 sq.m.) approx.

#### TOTAL FLOOR AREA: 469 sq.ft. (43.6 sq.m.) approx.

Whilst every attempt has been made to ensure the accuracy of the floorplan contained here, measurements of doors, windows, rooms and any other items are approximate and no responsibility is taken for any error, omission or mis-statement. This plan is for illustrative purposes only and should be used as such by any prospective purchaser. The services, systems and appliances shown have not been tested and no guarantee as to their operability or efficiency can be given.