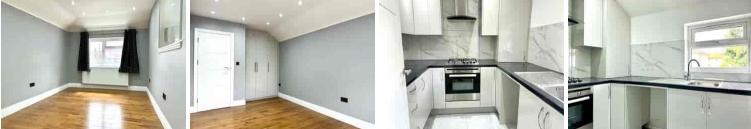

## Living Room

16' 8" max x 8' 9" (5.08m x 2.67m)

#### Kitchen

7' 8" x 7' 7" (2.34m x 2.31m)