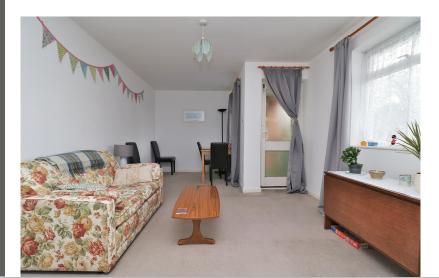

## Property Details.

Lounge

20' x 11' 2" (6.10m x 3.40m) 2 x UPVC windows to side, storage heater, TV point, glazed door to balcony. Garden

Communal gardens.