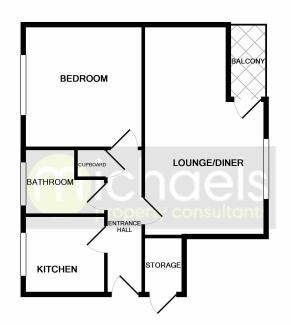

#### Floorplans

Whilst every attempt has been made to ensure the accuracy of the floor plan contained here, measurements of doors, windows, rooms and any other items are approximate and no responsibility is taken for any error, omission, or mis-statement. This plan is for illustrative purposes only and should be used as such by any prospective purchaser. The services, systems and appliances shown have not been tested and no guarantee as to their operability or efficiency can be given Made with Metropix ©2018

#### Bedroom

12' x 11' 5" (3.66m x 3.48m) UPVC window to rear, storage heater.

#### Bathroom

UPVC window to rear, panel bath and shower attachment, low level WC, vanity with hand basin, tiled splashbacks.

#### Kitchen

8' 4" x 8' (2.54m x 2.44m) UPVC window to rear, space for cooker, fitted units and drawers, worktops, sink, plumbing for appliances, tiled floor.

## Property Details.

Lounge

20' x 11' 2" (6.10m x 3.40m) 2 x UPVC windows to side, storage heater, TV point, glazed door to balcony. Garden

Communal gardens.