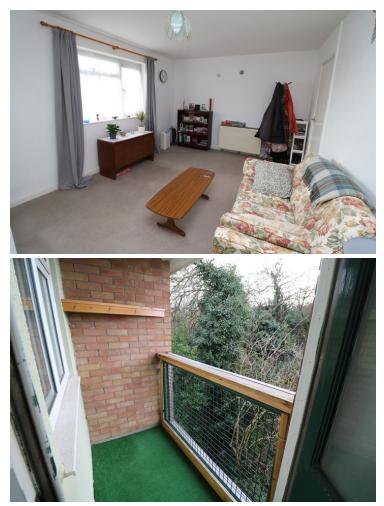

## Property Details.

Lounge

20' x 11' 2" (6.10m x 3.40m) 2 x UPVC windows to side, storage heater, TV point, glazed door to balcony. Garden

Communal gardens.