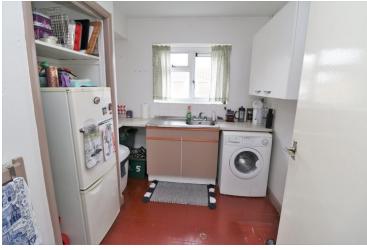

#### Kitchen

8' 4" x 8' (2.54m x 2.44m) UPVC window to rear, space for cooker, fitted units and drawers, worktops, sink, plumbing for appliances, tiled floor.