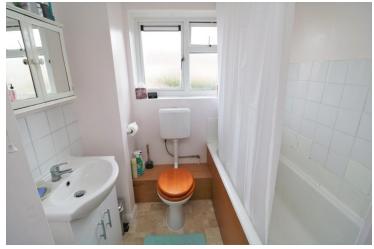

#### Bathroom

UPVC window to rear, panel bath and shower attachment, low level WC, vanity with hand basin, tiled splashbacks.