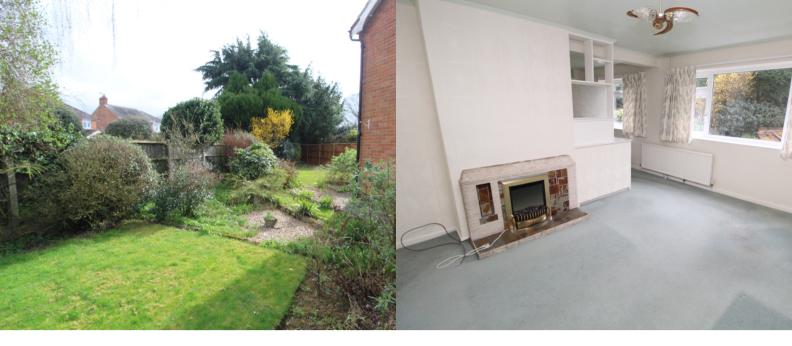

## **PROPERTY DESCRIPTION**

Three bedroom semi detached property in a great plot position at the head of a cul de sac in the sought after location of Blaby. Offered with no onward chain the property would make an ideal investment or first time buy. Comprising of entrance porch, entrance hall with store. Rear living room with window overlooking the rear garden and open access to the dining area. The kitchen has access from the dining room and entrance hall and also has a useful understairs store and side door leading out to the garden. To the first floor the landing area gives access to two good size double bedrooms and a third single bedroom, the accommodation is completed with the family bathroom/wc. Further benefitting from gas fired central heating system and majority double glazing along with solar panels to the rear. Externally the property has a front gravel display garden, car standing and detached garage with up/over door. There is a side and rear garden area with lawn mature borders and fence surround. Viewing comes recommended to appreciate the potential of this lovely home. EPC ratings awaited, Council tax is band C.

## **ROOM DESCRIPTIONS**

**Entrance Porch** 

Entrance Hall

Living Room 14' 8" x 12' 0" max into rec (4.47m x 3.66m)

**Dining Area** 8' 6" x 7' 10" (2.59m x 2.39m)

**Kitchen** 9' 6" x 8' 7" (2.90m x 2.62m)

Landing Bedroom 12' 1" x 10' 3" max (3.68m x 3.12m)