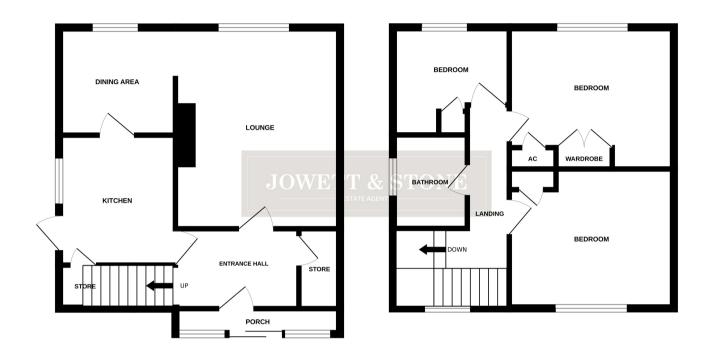

## **ROOM DESCRIPTIONS**

**Entrance Porch** 

Entrance Hall

Living Room 14' 8" x 12' 0" max into rec (4.47m x 3.66m)

**Dining Area** 8' 6" x 7' 10" (2.59m x 2.39m)

**Kitchen** 9' 6" x 8' 7" (2.90m x 2.62m)

Landing Bedroom 12' 1" x 10' 3" max (3.68m x 3.12m)

**Bedroom** 12' 1" x 10' 4" into rec (3.68m x 3.15m)

**Bedroom** 8' 8" x 8' 0" max (2.64m x 2.44m)

Family Bathroom External Garage

Rear And Side Garden

1ST FLOOR

Whilst every attempt has been made to ensure the accuracy of the floorplan contained here, measurements of dors, windows, rooms and any other items are approximate and no responsibility is taken for any error, omission or mis-statement. This plan is for illustrative purposes only and should be used as such by any prospective purchaser. The services, systems and appliances shown have not been tested and no guarantee as to their operability or efficiency can be given. Made with Metropix ©2024

## GROUND FLOOR