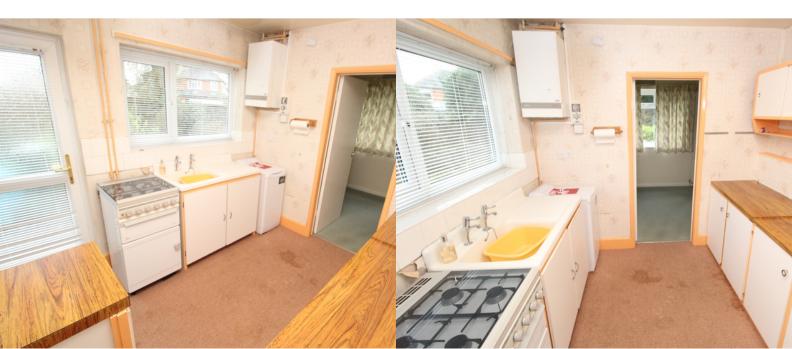

## **PROPERTY DESCRIPTION**

Three bedroom semi detached property in a great plot position at the head of a cul de sac in the sought after location of Blaby. Offered with no onward chain the property would make an ideal investment or first time buy. Comprising of entrance porch, entrance hall with store. Rear living room with window overlooking the rear garden and open access to the dining area. The kitchen has access from the dining room and entrance hall and also has a useful understairs store and side door leading out to the garden. To the first floor the landing area gives access to two good size double bedrooms and a third single bedroom, the accommodation is completed with the family bathroom/wc. Further benefitting from gas fired central heating system and majority double glazing along with solar panels to the rear. Externally the property has a front gravel display garden, car standing and detached garage with up/over door. There is a side and rear garden area with lawn mature borders and fence surround. Viewing comes recommended to appreciate the potential of this lovely home. EPC ratings awaited, Council tax is band C.

## **ROOM DESCRIPTIONS**

**Entrance Porch** 

Entrance Hall

Living Room 14' 8" x 12' 0" max into rec (4.47m x 3.66m)

**Dining Area** 8' 6" x 7' 10" (2.59m x 2.39m)

**Kitchen** 9' 6" x 8' 7" (2.90m x 2.62m)

Landing Bedroom 12' 1" x 10' 3" max (3.68m x 3.12m)