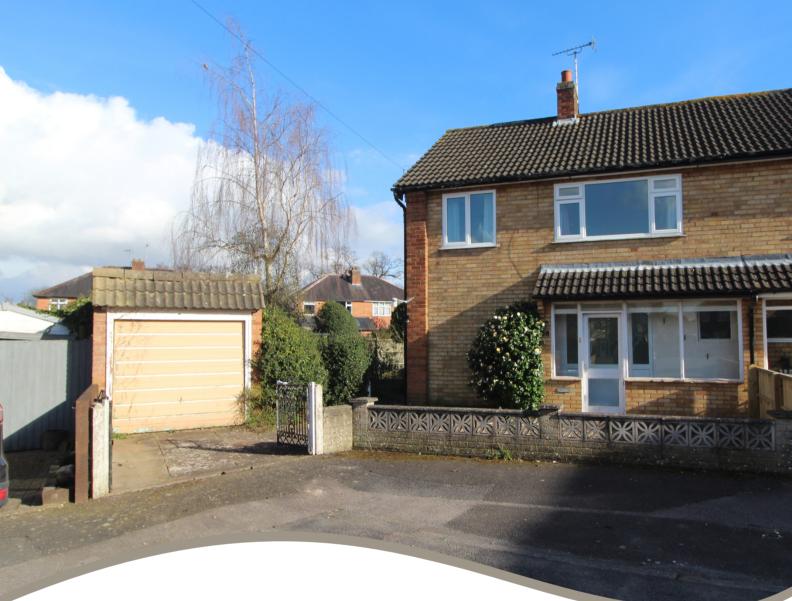

## 34 Cedar Road, Blaby, Leicester. LE8 4AD

- Three Bedroom Semi Detached Property
- Head of Cul De Sac Location
- Ent Porch, Ent Hall, Store, Living Room
- Dining Area, Kitchen
- Landing , Three Bedrooms, Family Bathroom
- Gas Fired Central Heating System, Majority Double Glazing
- Car Standing, Garage, Side And Rear Garden
- No Onward Chain, Viewing Recommended
- EPC Rating Awaited & Council Tax Band C

## **PROPERTY DESCRIPTION**

Three bedroom semi detached property in a great plot position at the head of a cul de sac in the sought after location of Blaby. Offered with no onward chain the property would make an ideal investment or first time buy. Comprising of entrance porch, entrance hall with store. Rear living room with window overlooking the rear garden and open access to the dining area. The kitchen has access from the dining room and entrance hall and also has a useful understairs store and side door leading out to the garden. To the first floor the landing area gives access to two good size double bedrooms and a third single bedroom, the accommodation is completed with the family bathroom/wc. Further benefitting from gas fired central heating system and majority double glazing along with solar panels to the rear. Externally the property has a front gravel display garden, car standing and detached garage with up/over door. There is a side and rear garden area with lawn mature borders and fence surround. Viewing comes recommended to appreciate the potential of this lovely home. EPC ratings awaited, Council tax is band C.