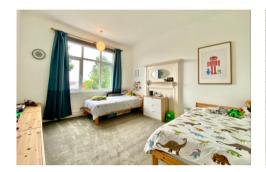

Offering spacious, well planned living accommodation briefly comprising; to the ground floor: Original double doors opening to large entrance hallway with original tiled floor, living room with bay window to the front, refitted kitchen/dining/family room with box bay window seat. On the first floor: three good size bedrooms and a refitted bathroom. Outside, to the front is a gated forecourt with side access leading to the rear garden. To the rear: steps downs from the back door lead to a patio area opening out onto a good size grass area with bordering flower beds, enclosed by timber fencing.