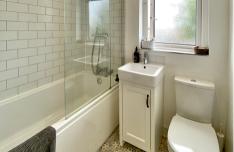

Offering spacious, well planned living accommodation briefly comprising; to the ground floor: Original double doors opening to large entrance hallway with original tiled floor, living room with bay window to the front, refitted kitchen/dining/family room with box bay window seat. On the first floor: three good size bedrooms and a refitted bathroom. Outside, to the front is a gated forecourt with side access leading to the rear garden. To the rear: steps downs from the back door lead to a patio area opening out onto a good size grass area with bordering flower beds, enclosed by timber fencing.