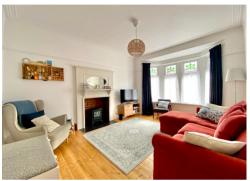

Offering spacious, well planned living accommodation briefly comprising; to the ground floor: Original double doors opening to large entrance hallway with original tiled floor, living room with bay window to the front, refitted kitchen/dining/family room with box bay window seat. On the first floor: three good size bedrooms and a refitted bathroom. Outside, to the front is a gated forecourt with side access leading to the rear garden. To the rear: steps downs from the back door lead to a patio area opening out onto a good size grass area with bordering flower beds, enclosed by timber fencing.