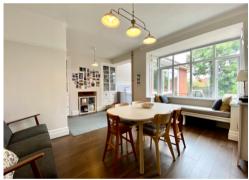

Offering spacious, well planned living accommodation briefly comprising; to the ground floor: Original double doors opening to large entrance hallway with original tiled floor, living room with bay window to the front, refitted kitchen/dining/family room with box bay window seat. On the first floor: three good size bedrooms and a refitted bathroom. Outside, to the front is a gated forecourt with side access leading to the rear garden. To the rear: steps downs from the back door lead to a patio area opening out onto a good size grass area with bordering flower beds, enclosed by timber fencing.