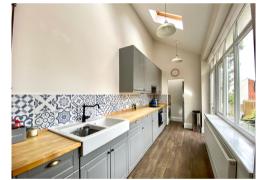

Offering spacious, well planned living accommodation briefly comprising; to the ground floor: Original double doors opening to large entrance hallway with original tiled floor, living room with bay window to the front, refitted kitchen/dining/family room with box bay window seat. On the first floor: three good size bedrooms and a refitted bathroom. Outside, to the front is a gated forecourt with side access leading to the rear garden. To the rear: steps downs from the back door lead to a patio area opening out onto a good size grass area with bordering flower beds, enclosed by timber fencing.