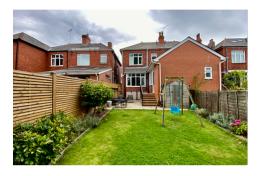

A beautifully presented semi detached house retaining many original features with three bedroom. Situated close to all local amenities, bus routes, hospitals, sought after primary schools, shops and pubs. The extremely sought-after Belle Vue Park is just a Short stroll away and the easiest of access to Newport City Centre & junction 27 of the M4, making it perfect for commuting.

Offering spacious, well planned living accommodation briefly comprising; to the ground floor: Original double doors opening to large entrance hallway with original tiled floor, living room with bay window to the front, refitted kitchen/dining/family room with box bay window seat. On the first floor: three good size bedrooms and a refitted bathroom. Outside, to the front is a gated forecourt with side access leading to the rear garden. To the rear: steps downs from the back door lead to a patio area opening out onto a good size grass area with bordering flower beds, enclosed by timber fencing.