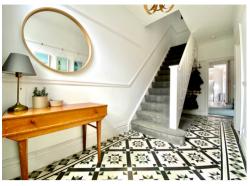

Offering spacious, well planned living accommodation briefly comprising; to the ground floor: Original double doors opening to large entrance hallway with original tiled floor, living room with bay window to the front, refitted kitchen/dining/family room with box bay window seat. On the first floor: three good size bedrooms and a refitted bathroom. Outside, to the front is a gated forecourt with side access leading to the rear garden. To the rear: steps downs from the back door lead to a patio area opening out onto a good size grass area with bordering flower beds, enclosed by timber fencing.