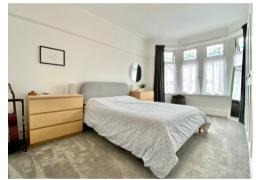

Offering spacious, well planned living accommodation briefly comprising; to the ground floor: Original double doors opening to large entrance hallway with original tiled floor, living room with bay window to the front, refitted kitchen/dining/family room with box bay window seat. On the first floor: three good size bedrooms and a refitted bathroom. Outside, to the front is a gated forecourt with side access leading to the rear garden. To the rear: steps downs from the back door lead to a patio area opening out onto a good size grass area with bordering flower beds, enclosed by timber fencing.