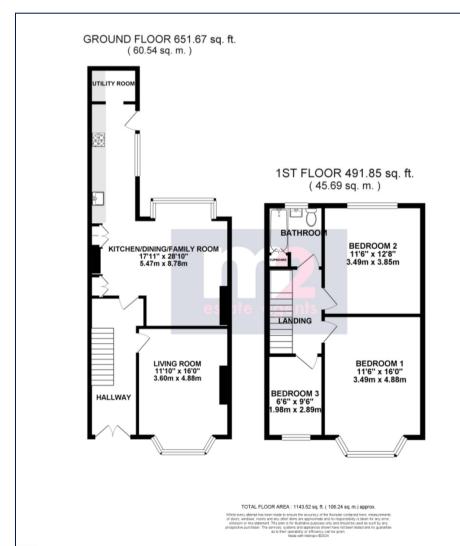

Offering spacious, well planned living accommodation briefly comprising; to the ground floor: Original double doors opening to large entrance hallway with original tiled floor, living room with bay window to the front, refitted kitchen/dining/family room with box bay window seat. On the first floor: three good size bedrooms and a refitted bathroom. Outside, to the front is a gated forecourt with side access leading to the rear garden. To the rear: steps downs from the back door lead to a patio area opening out onto a good size grass area with bordering flower beds, enclosed by timber fencing.