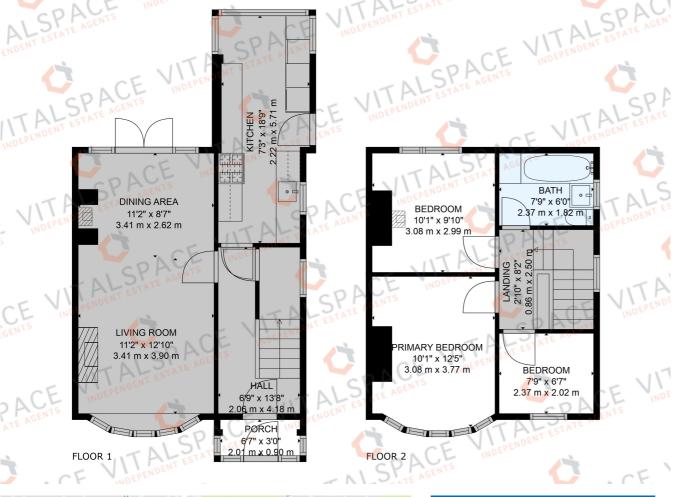

## Shawe Road, Urmston, M41 5DL

\*\*ATTRACTIVELY PRICED\*\* - \*\*MODERNISATION REQUIRED\*\* - VITALSPACE ESTATE AGENTS are pleased to offer for sale this fantastic, extended bay fronted THREE BEDROOM semi-detached property tucked away on a quiet road just off Flixton Road. Offering a delightful outlook facing mature trees, this property is just a short walk from Flixton Girls School, both Urmston and Chassen Road train stations and Urmston town centre. Upon entering, a warm and welcoming entrance hallway can be found providing entry into a spacious 24ft through living dining room alongside an extended fitted kitchen. To the first floor, a shaped landing leads into three well proportioned bedrooms and a three piece bathroom. Externally, to the front of the property, a driveway provides excellent off road parking facilities whilst to the rear, a private enclosed mainly to lawn garden can be found with a paved patio area providing space for a table and chairs during those summer months. As mentioned, this desirable family home is located in the centre of Urmston ideally placed to enjoy the ever growing selection of amenities including local shops, bars, restaurants and serval highly regarded schools. Contact VitalSpace Estate Agents for further information