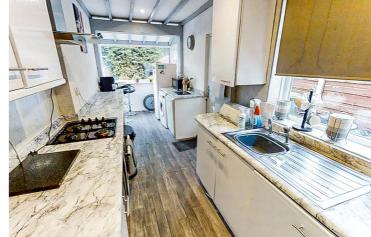

## Shawe Road, Urmston, M41 5DL

\*\*ATTRACTIVELY PRICED\*\* - \*\*MODERNISATION REQUIRED\*\* - VITALSPACE ESTATE AGENTS are pleased to offer for sale this fantastic, extended bay fronted THREE BEDROOM semi-detached property tucked away on a quiet road just off Flixton Road. Offering a delightful outlook facing mature trees, this property is just a short walk from Flixton Girls School, both Urmston and Chassen Road train stations and Urmston town centre. Upon entering, a warm and welcoming entrance hallway can be found providing entry into a spacious 24ft through living dining room alongside an extended fitted kitchen. To the first floor, a shaped landing leads into three well proportioned bedrooms and a three piece bathroom. Externally, to the front of the property, a driveway provides excellent off road parking facilities whilst to the rear, a private enclosed mainly to lawn garden can be found with a paved patio area providing space for a table and chairs during those summer months. As mentioned, this desirable family home is located in the centre of Urmston ideally placed to enjoy the ever growing selection of amenities including local shops, bars, restaurants and serval highly regarded schools. Contact VitalSpace Estate Agents for further information

When was the property last rewired? No

Which way does the garden face? North facing rear garden

Are there any extensions and if so when were they built? Yes, kitchen

Reasons for sale of property? Downsizing