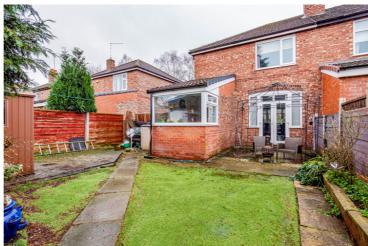

## Shawe Road, Urmston, M41 5DL

\*\*ATTRACTIVELY PRICED\*\* - \*\*MODERNISATION REQUIRED\*\* - VITALSPACE ESTATE AGENTS are pleased to offer for sale this fantastic, extended bay fronted THREE BEDROOM semi-detached property tucked away on a quiet road just off Flixton Road. Offering a delightful outlook facing mature trees, this property is just a short walk from Flixton Girls School, both Urmston and Chassen Road train stations and Urmston town centre. Upon entering, a warm and welcoming entrance hallway can be found providing entry into a spacious 24ft through living dining room alongside an extended fitted kitchen. To the first floor, a shaped landing leads into three well proportioned bedrooms and a three piece bathroom. Externally, to the front of the property, a driveway provides excellent off road parking facilities whilst to the rear, a private enclosed mainly to lawn garden can be found with a paved patio area providing space for a table and chairs during those summer months. As mentioned, this desirable family home is located in the centre of Urmston ideally placed to enjoy the ever growing selection of amenities including local shops, bars, restaurants and serval highly regarded schools. Contact VitalSpace Estate Agents for further information