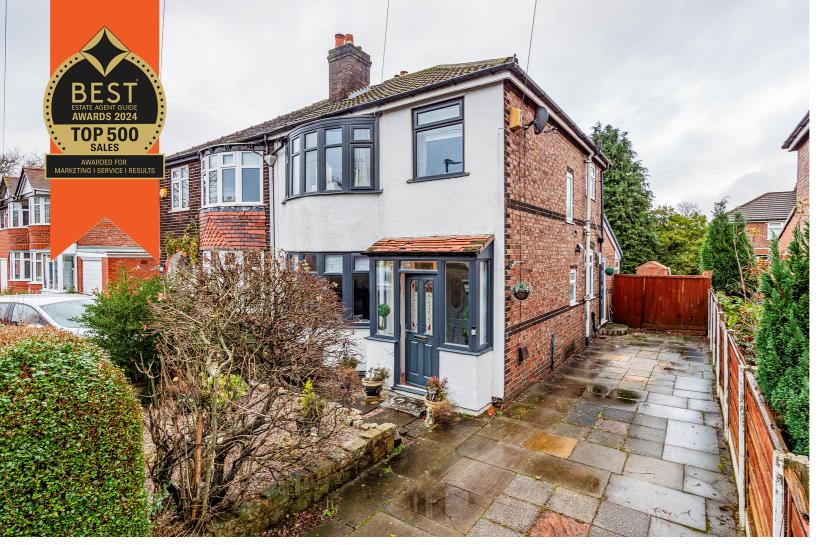

## Shawe Road, Urmston, M41 5DL

\*\*ATTRACTIVELY PRICED\*\* - \*\*MODERNISATION REQUIRED\*\* - VITALSPACE ESTATE AGENTS are pleased to offer for sale this fantastic, extended bay fronted THREE BEDROOM semi-detached property tucked away on a quiet road just off Flixton Road. Offering a delightful outlook facing mature trees, this property is just a short walk from Flixton Girls School, both Urmston and Chassen Road train stations and Urmston town centre. Upon entering, a warm and welcoming entrance hallway can be found providing entry into a spacious 24ft through living dining room alongside an extended fitted kitchen. To the first floor, a shaped landing leads into three well proportioned bedrooms and a three piece bathroom. Externally, to the front of the property, a driveway provides excellent off road parking facilities whilst to the rear, a private enclosed mainly to lawn garden can be found with a paved patio area providing space for a table and chairs during those summer months. As mentioned, this desirable family home is located in the centre of Urmston ideally placed to enjoy the ever growing selection of amenities including local shops, bars, restaurants and serval highly regarded schools. Contact VitalSpace Estate Agents for further information

## Features

- Three bedrooms
- Semi detached property
- Extended accommodation
- uPVC double glazing
- Gas central heating
- Walk into Urmston
- Quiet Urmston road
- Private rear garden
- Close to Chassen Park
- Viewing essential