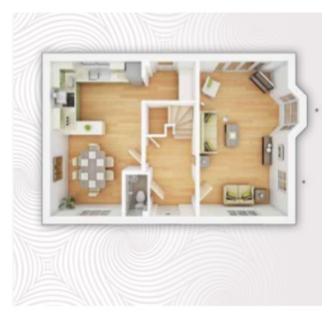

# **Living Room**

6.01m x 3.43m (19'9" x 11'3")

#### Kitchen

3.55m x 6.01m (11'8" x 19'9")

### Cloak

## Utility