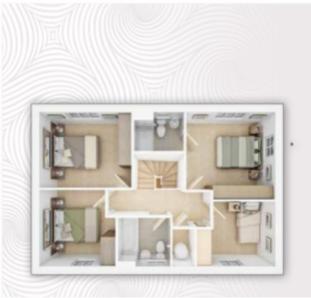

#### **Bedroom One**

3.02m x 3.52m (9' 11" x 11' 7")

## **Bedroom Two**

2.98m x 3.63m (9' 9" x 11' 11")

#### **Bedroom Three**

2.91m x 3.05m (9' 7" x 10' 0")

### **Bedroom Four**

3.01m x 2.53m (9' 11" x 8' 4")

#### **Bathroom**