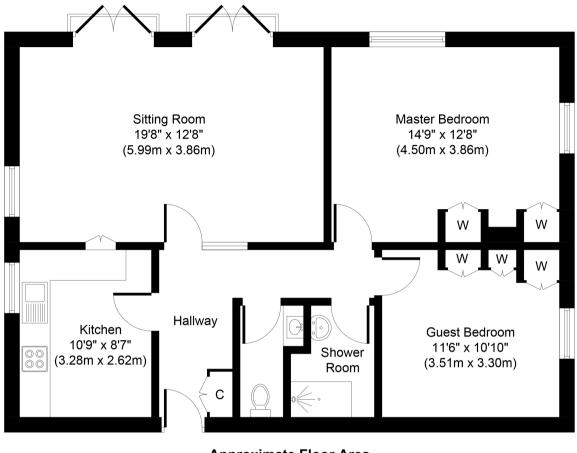

#### **Communal Entrance**

With stairs and lift to Second Floor.

#### **Second Floor**

#### **Entrance Hall**

With light and power points, Oak flooring, cupboard housing hot water tank with shelving. Doors to:

#### Lounge/Diner

Front aspect double glazed doors, side aspect double glazed window, light and power points, electric radiators, Oak flooring.

#### Kitchen

Side aspect double glazed window, range of fitted units at eye and base level, 1 1/2 bowl sink drainer unit, built-in oven and hob with extractor, integrated washer/dryer and slimline dishwasher. Space for freestanding fridge/freezer, tiled floor, partly tiled walls, light and power points.

#### Bedroom 1

Front and side aspect double glazed windows, light and power points, electric radiators, range of built-in wardrobes.

#### Bedroom 2

Side aspect double glazed window, light and power points, electric radiator, range of built-in wardrobes.

#### Shower Room

Double shower unit, wash hand basin, partly tiled walls, tiled floor, electric towel rail.

#### Separate W.C.

Low level W.C, wash hand basin, light point, extractor, tiled floor.

#### Garage

In block to rear with up and over metal door.

Approximate Floor Area 791 Sq. ft. (73.4 Sq. m.)

Whilst every attempt has been made to ensure the accuracy of the floor plan contained here, measurements of doors, windows, rooms and any other items are approximate and no responsibility is taken for any error, omission, or mis-statement. The measurements should not be relied upon for valuation, transaction and/or funding purposes. This plan is for illustrative purposes only and should be used as such by any prospective purchaser or tenant. The services, systems and appliances shown have not been tested and no guarantee as to their operability or efficiency can be given.
Copyright V360 Ltd 2023 | www.houseviz.com