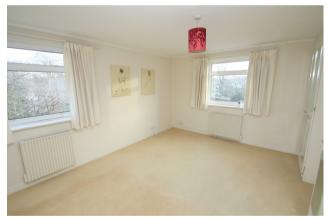

#### Bedroom 1

Front and side aspect double glazed windows, light and power points, electric radiators, range of built-in wardrobes.

#### Bedroom 2

Side aspect double glazed window, light and power points, electric radiator, range of built-in wardrobes.