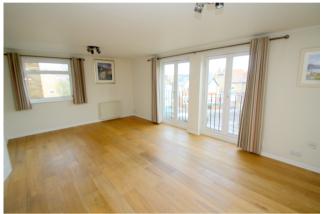

#### Lounge/Diner

Front aspect double glazed doors, side aspect double glazed window, light and power points, electric radiators, Oak flooring.