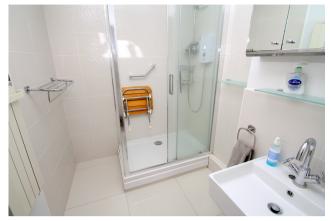

#### Shower Room

Double shower unit, wash hand basin, partly tiled walls, tiled floor, electric towel rail.