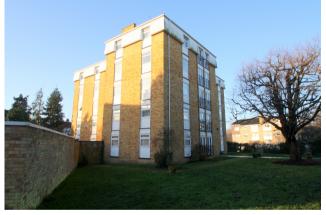

and base level, 1 1/2 bowl sink drainer unit, built-in oven and hob with extractor, integrated washer/dryer and slimline dishwasher. Space for freestanding fridge/freezer, tiled floor, partly tiled walls, light and power points.



#### Bedroom 1

Front and side aspect double glazed windows, light and power points, electric radiators, range of built-in wardrobes.



#### Bedroom 2

Side aspect double glazed window, light and power points, electric radiator, range of built-in wardrobes.



#### **ROOM DESCRIPTIONS**

#### Shower Room

Double shower unit, wash hand basin, partly tiled walls, tiled floor, electric towel rail.



#### Separate W.C.

Low level W.C, wash hand basin, light point, extractor, tiled floor.

#### Outside

Well maintained communal grounds with numerous parking pays.



#### Garage

In block to rear with up and over metal door.





Approximate Floor Area 791 Sq. ft. (73.4 Sq. m.)

Whilst every attempt has been made to ensure the accuracy of the floor plan contained here, measurements of doors, windows, rooms and any other items are approximate and no responsibility is taken for any error, omission, or mis-statement. The measurements should not be relied upon for valuation, transaction and/or funding purposes. This plan is for illustrative purposes only and should be used as such by any prospective purchaser or tenant. The services, systems and appliances shown have not been tested and no guarantee as to their operability or efficiency can be given.
Copyright V360 Ltd 2023 | www.houseviz.com

127a, High Street, Staines-upon-Thames, TW18 4PD 01784 451458