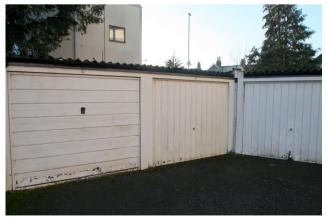

#### Garage

In block to rear with up and over metal door.

Approximate Floor Area 791 Sq. ft. (73.4 Sq. m.)

Whilst every attempt has been made to ensure the accuracy of the floor plan contained here, measurements of doors, windows, rooms and any other items are approximate and no responsibility is taken for any error, omission, or mis-statement. The measurements should not be relied upon for valuation, transaction and/or funding purposes. This plan is for illustrative purposes only and should be used as such by any prospective purchaser or tenant. The services, systems and appliances shown have not been tested and no guarantee as to their operability or efficiency can be given.
Copyright V360 Ltd 2023 | www.houseviz.com