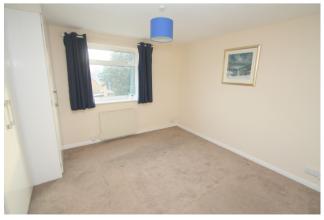

#### Bedroom 1

Front and side aspect double glazed windows, light and power points, electric radiators, range of built-in wardrobes.

#### Bedroom 2

Side aspect double glazed window, light and power points, electric radiator, range of built-in wardrobes.