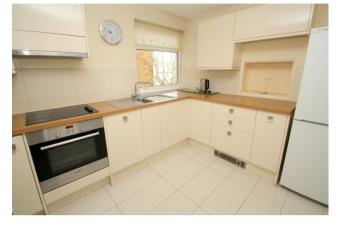

#### Kitchen

Side aspect double glazed window, range of fitted units at eye and base level, 1 1/2 bowl sink drainer unit, built-in oven and hob with extractor, integrated washer/dryer and slimline dishwasher. Space for freestanding fridge/freezer, tiled floor, partly tiled walls, light and power points.