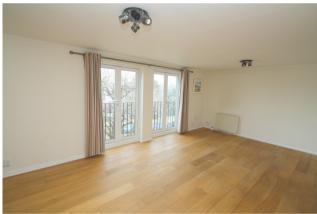

#### Lounge/Diner

Front aspect double glazed doors, side aspect double glazed window, light and power points, electric radiators, Oak flooring.