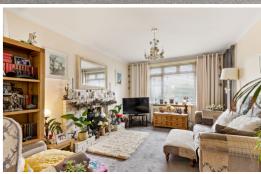

## Lounge

14' 4" x 11' 3" (4.37m x 3.43m)

# **Dining Room**

13' 6" x 11' 4" (4.11m x 3.45m)