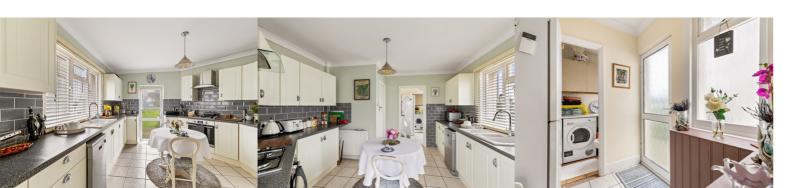

#### Kitchen

13' 8" x 11' 11" (4.17m x 3.63m)

# **Utility Area**

6' 3" x 6' 0" (1.91m x 1.83m)

W.C