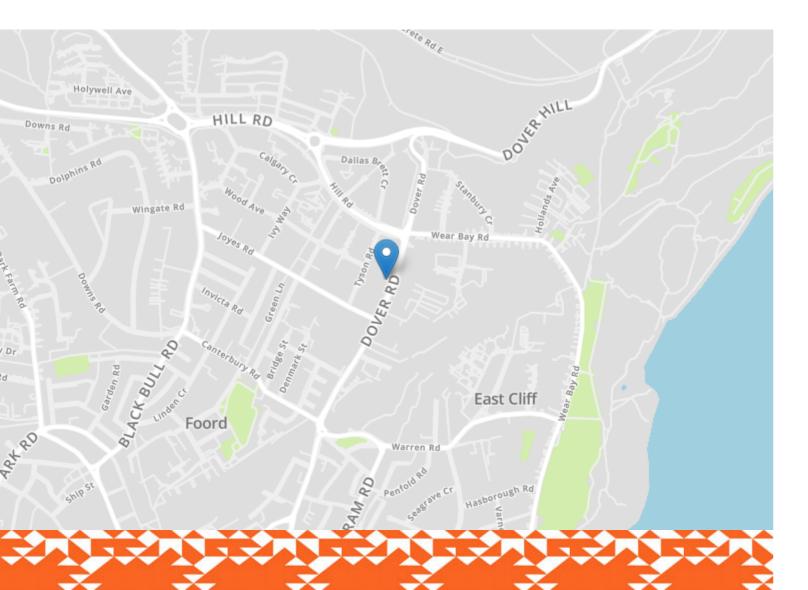

# 287 Dover Road

Folkestone CT19 6NT

## £475,000 FREEHOLD

FOR SALE WITH BURNAP + ABEL... Welcome to this 4 bedroom detached house in the seaside town of Folkestone. This home boasts a spacious lounge/diner, kitchen and utility room, perfect for preparing delicious meals and keeping organised. The three double bedrooms provide ample space for family or guests to relax and unwind with the added bonus of a small fourth bedroom/study. Step outside into the large rear garden, ideal for enjoying outdoor gatherings or simply soaking up the sun in peace and tranquility. With a garage and off-road parking, you'll never have to worry about finding a spot for your vehicle. But perhaps the most enchanting feature of this property are the distant sea glimpses that can be seen from various vantage points throughout the house. Don't miss out on this rare opportunity to own this lovely home in Folkestone - contact us today to schedule your viewing.