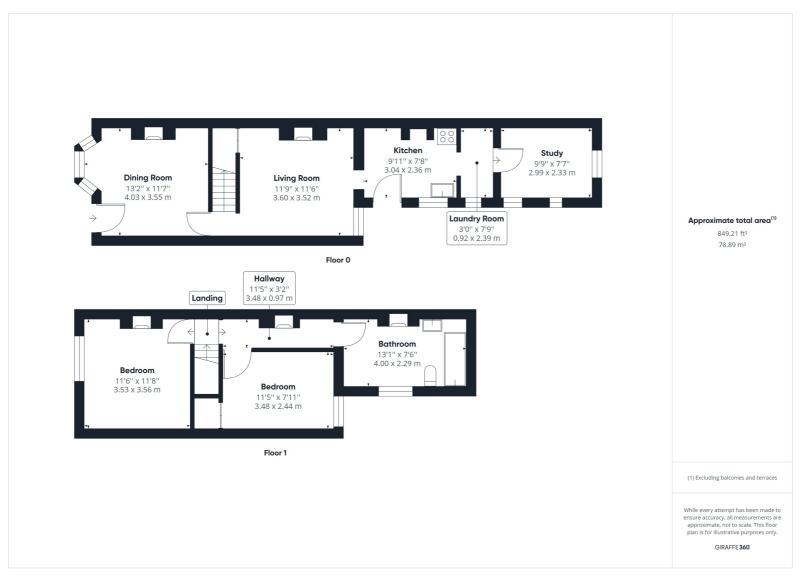

A beautiful two bedroom cottage located a short walk to Hitchin mainline station and town centre.

Presented in superb condition throughout and bursting with period features, this delightful two bedroom cottage offers well balanced and versatile accommodation spaciously arranged over two floors. The ground floor has a charming fitted kitchen opening onto the rear garden, three separate reception rooms including living room, dining/family room and a separate office, which also has plumbing for utility appliances.

The two bedrooms are located on the first floor along with the large family bathroom.

Outside is a delightful landscaped low maintenance court yard garden with patio and raised beds.

Hitchin is a charming medieval market town and has many fine Tudor and Georgian buildings, particularly around the market square. Near to the market square stands the large medieval parish church of St Mary. The town provides good shopping as well as a swimming pool, football team, two theatres, a wide variety of restaurants and pubs and highly regarded girls and boys schools. There is also a mainline railway station providing direct access to Kings Cross and Cambridge.

- Beautiful two bedroom cottage
- Three reception rooms
- Convenient location
- · Courtyard garden to the rear
- 0.4 miles, 7 min walk to Hitchin train station (as per Google maps)
- 0.4 miles, 7 min walk to HItchin town centre (as per Google maps)