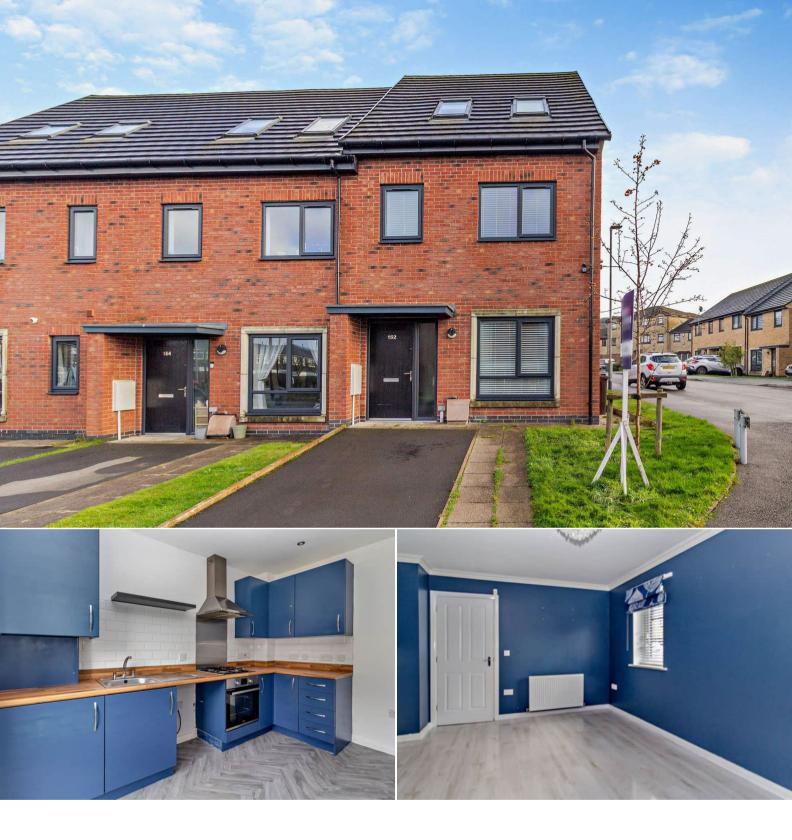

## Stevenson Drive Oldham

Bettermove are proud to present this 3 bedroom terraced house in Oldham available with no forward chain.

The property benefits from double glazing, gas central heating throughout and has off street parking available.

The council tax band is B.

The interior of this property comprises a spacious living room, w/c and fitted kitchen on the ground floor. The first floor consists of 2 bedrooms and the family bathroom. The third floor holds the master bedroom with en-suite shower room. The exterior boasts a private rear garden, perfect for enjoying the summer months.