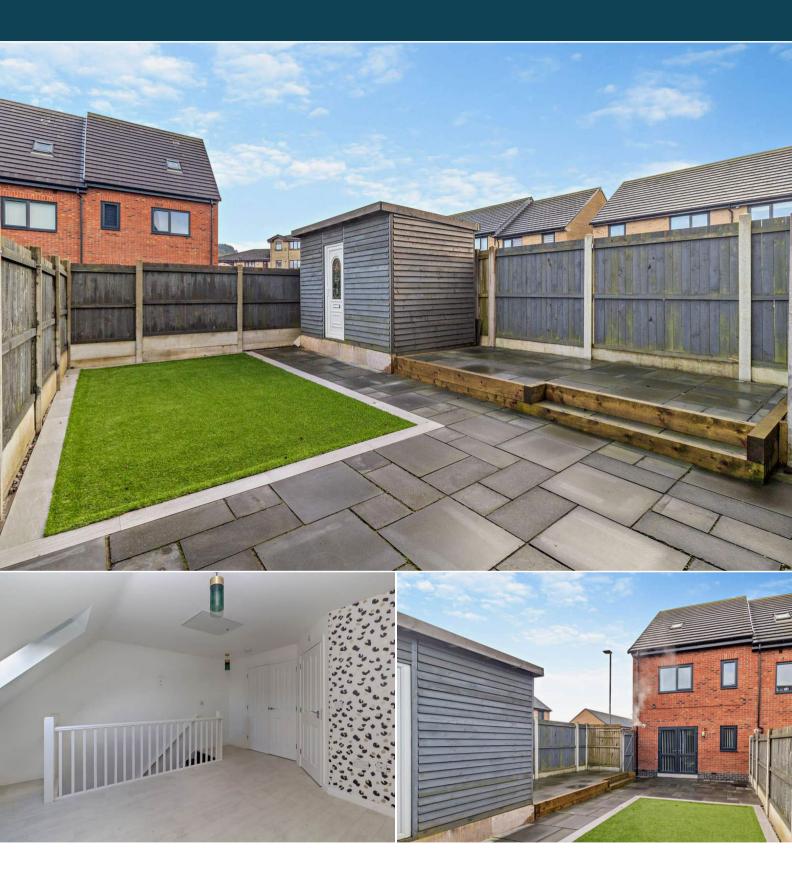

## Stevenson Drive Oldham

Bettermove are proud to present this 3 bedroom terraced house in Oldham available with no forward chain.

The property benefits from double glazing, gas central heating throughout and has off street parking available.

The council tax band is B.

The interior of this property comprises a spacious living room, w/c and fitted kitchen on the ground floor. The first floor consists of 2 bedrooms and the family bathroom. The third floor holds the master bedroom with en-suite shower room. The exterior boasts a private rear garden, perfect for enjoying the summer months.

Located in the popular town of Oldham, the property is close to a range of amenities, including shops, supermarkets, restaurants and pubs. Excellent transport connections can be found from the A672, A62 and local bus routes.