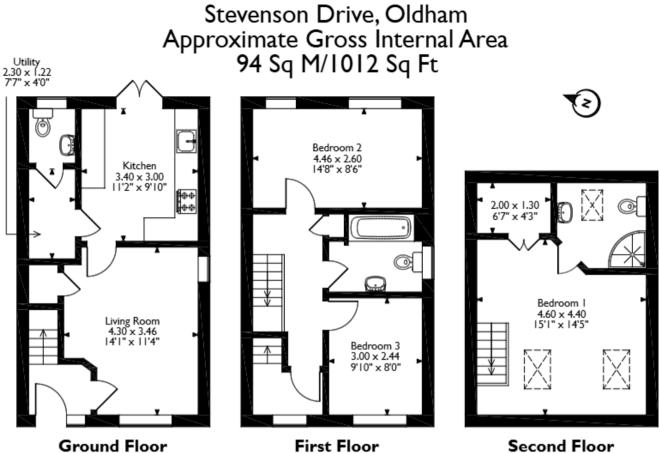

The council tax band is B.

The interior of this property comprises a spacious living room, w/c and fitted kitchen on the ground floor. The first floor consists of 2 bedrooms and the family bathroom. The third floor holds the master bedroom with en-suite shower room. The exterior boasts a private rear garden, perfect for enjoying the summer months.

## Second Floor

Please note that the location of doors, windows and other items are approximate and this floorplan is to be used for illustrative purposes only. Unauthorized reproduction is prohibited.