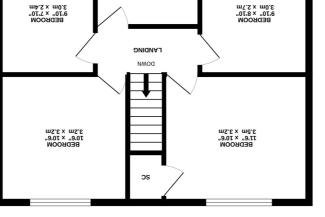

**Tel:** 01438 367753

www.own-homes.com

Email: sales@own-homes.com

HOMES OMN

1ST FLOOR 516 sq.ft. (47.9 sq.m.) approx.

GROUND FLOOR 516 sq.ft. (47.9 sq.m.) approx.

TOTAL FLOOR AREA: 1032 sq.ft. (95.9 sq.m.) approx.

Upstairs are four well proportioned bedrooms and the main family bathroom. This comprises of enclosed bath with shower, wash basin and W/C.

Outside to the front is open green land screened by mature trees. This provides a safe environment for children to play.