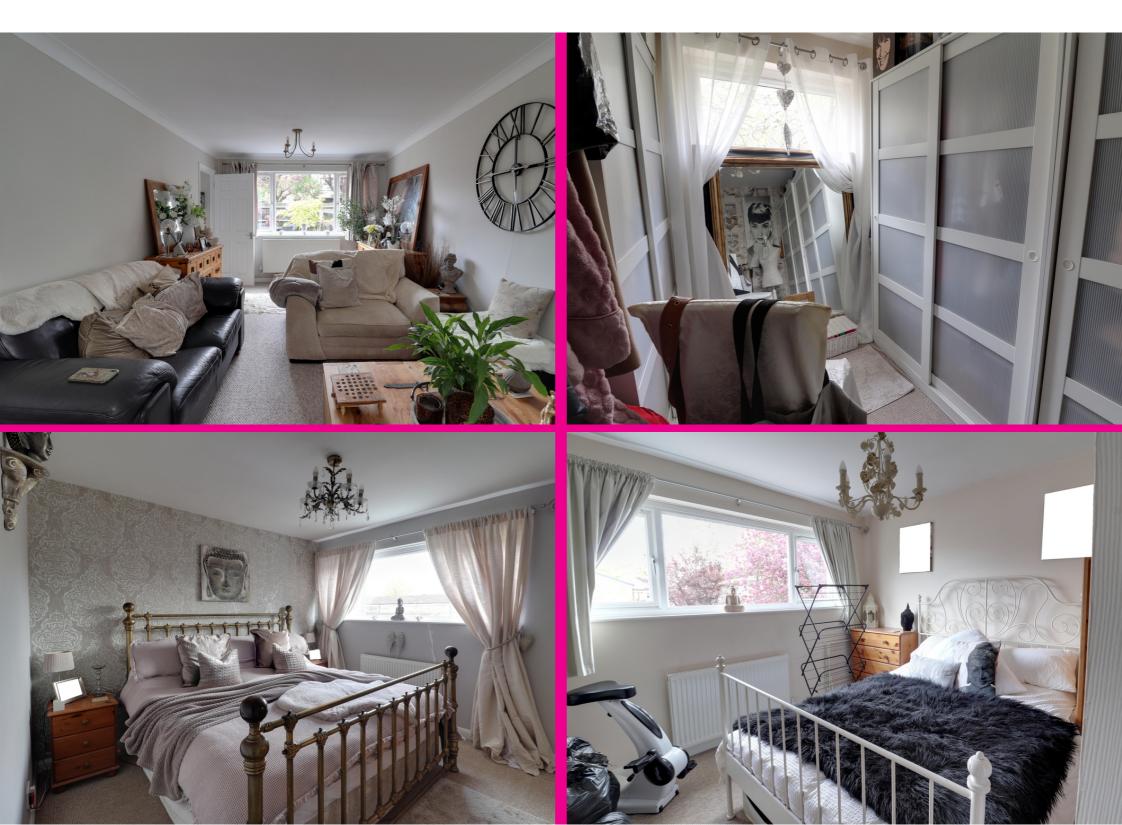

Upstairs are four well proportioned bedrooms and the main family bathroom. This comprises of enclosed bath with shower, wash basin and W/C.

Outside to the front is open green land screened by mature trees. This provides a safe environment for children to play.