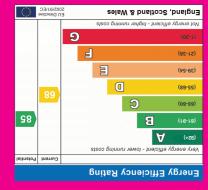

**Tel:** 01438 367753

www.own-homes.com

Email: sales@own-homes.com







HOMES OMN



1ST FLOOR 516 sq.ft. (47.9 sq.m.) approx.



GROUND FLOOR 516 sq.ft. (47.9 sq.m.) approx.

TOTAL FLOOR AREA: 1032 sq.ft. (95.9 sq.m.) approx.

2 Middle Row, Stevenage, Hertfordshire, SG1 3AN

295 Ripon Road, Stevenage, Hertfordshire SG1 4LS

## Description

A four bedroom end of terrace home situated in the sought after St Nicholas area of Stevenage. Very well presented throughout, spacious and practical for an expanding family. Benefits include downstairs cloakroom an sociable kitchen/diner and four well proportioned bedrooms.



The property

A spacious and light entrance hall, downstairs cloakroom and storage cupboard. There is a kitchen/diner which is open plan and ideal for entertaining guests or day to day family life. In addition to this there is a full length lounge.