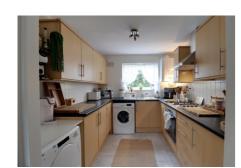

The property

A spacious and light entrance hall, downstairs cloakroom and storage cupboard. There is a kitchen/diner which is open plan and ideal for entertaining guests or day to day family life. In addition to this there is a full length lounge. The kitchen has plenty of cupboard space and part built in appliances.