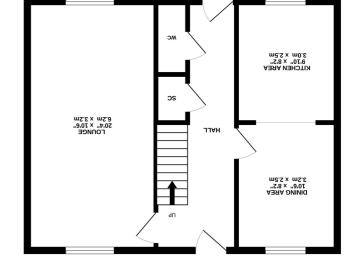

**Tel:** 01438 367753

www.own-homes.com

Email: sales@own-homes.com

HOMES OMN

1ST FLOOR 516 sq.ft. (47.9 sq.m.) approx.

GROUND FLOOR 516 sq.ft. (47.9 sq.m.) approx.

TOTAL FLOOR AREA: 1032 sq.ft. (95.9 sq.m.) approx.

The property

A spacious and light entrance hall, downstairs cloakroom and storage cupboard. There is a kitchen/diner which is open plan and ideal for entertaining guests or day to day family life. In addition to this there is a full length lounge. The kitchen has plenty of cupboard space and part built in appliances.