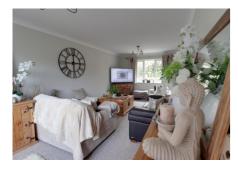

The property

A spacious and light entrance hall, downstairs cloakroom and storage cupboard. There is a kitchen/diner which is open plan and ideal for entertaining guests or day to day family life. In addition to this there is a full length lounge. The kitchen has plenty of cupboard space and part built in appliances.