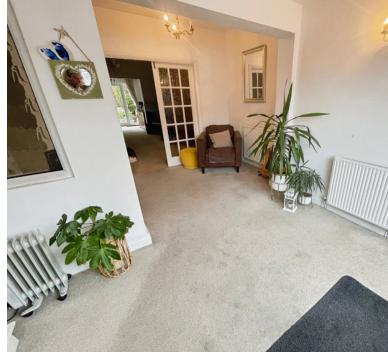

#### **Entrance Hallway**

A large entrance hallway which lends ideally to an office space, stairs rising to the first floor and doors giving access to:-

Lounge/Dining Room 26' 03" x 12' 05" (8.00m x 3.78m)