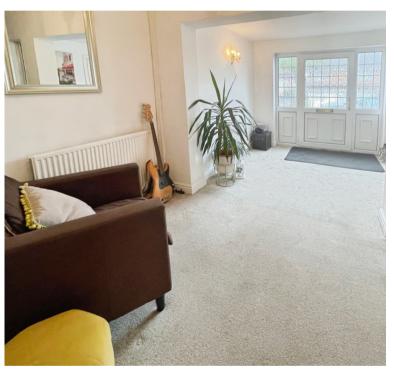

#### **Entrance Hallway**

A large entrance hallway which lends ideally to an office space, stairs rising to the first floor and doors giving access to:-

Lounge/Dining Room 26' 03" x 12' 05" (8.00m x 3.78m)