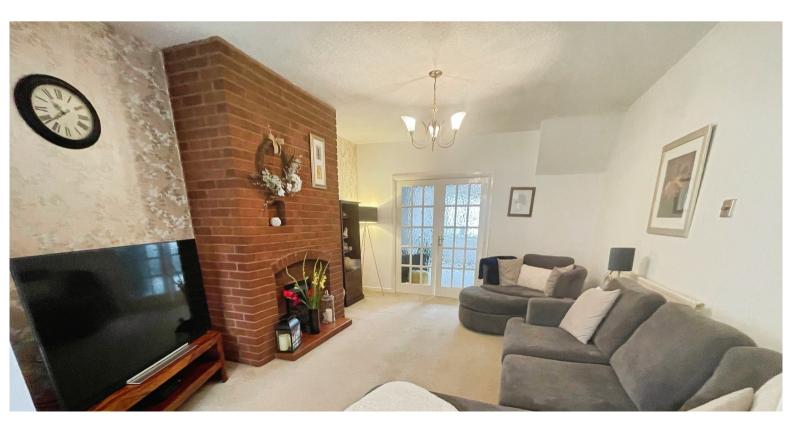

#### **Entrance Hallway**

A large entrance hallway which lends ideally to an office space, stairs rising to the first floor and doors giving access to:-

Lounge/Dining Room 26' 03" x 12' 05" (8.00m x 3.78m)