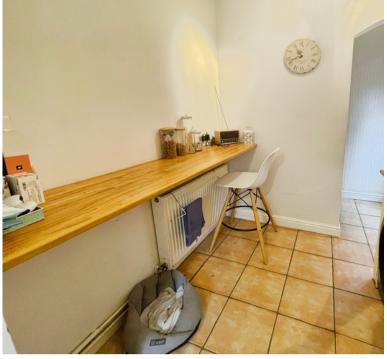

#### **Entrance Hallway**

A large entrance hallway which lends ideally to an office space, stairs rising to the first floor and doors giving access to:-

Lounge/Dining Room 26' 03" x 12' 05" (8.00m x 3.78m)