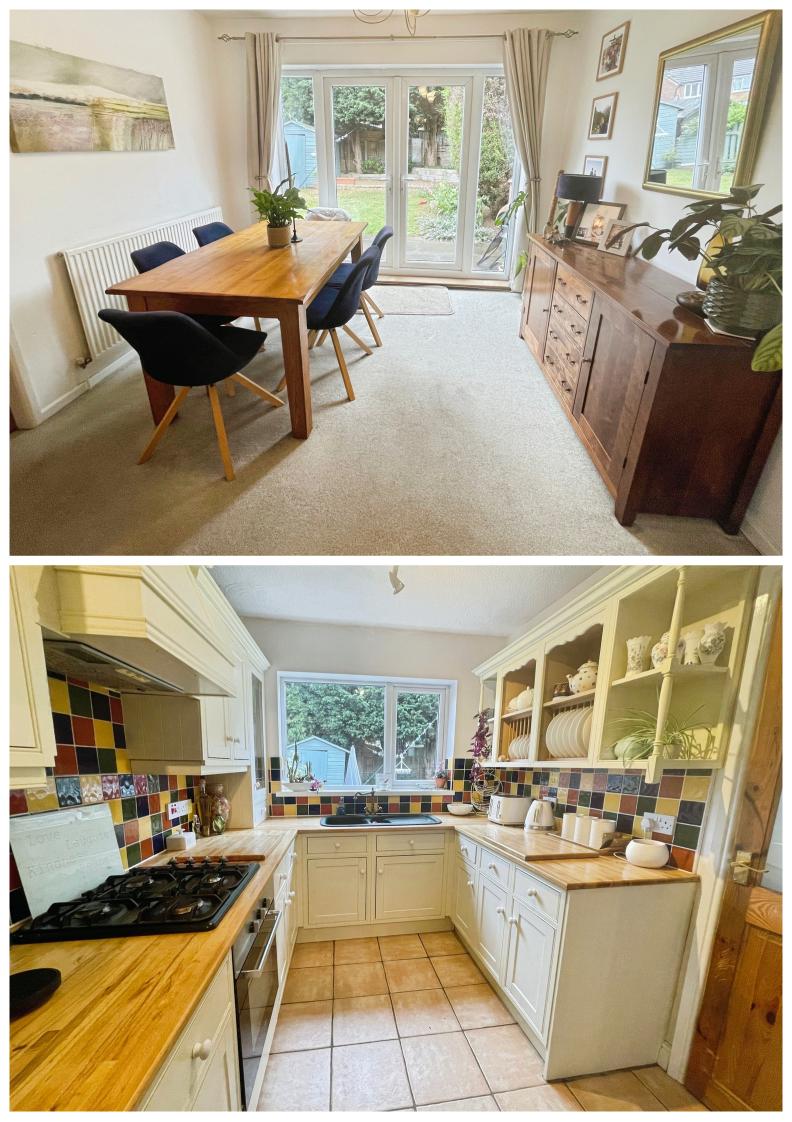

**Kitchen/Breakfast Room** 16' 01" x 6' 11" (4.90m x 2.11m)

**Downstairs Bathroom** 7' 09" x 6' 09" (2.36m x 2.06m)

**Downstairs Snug/Bedroom Five** 11' 03" x 7' 02" (3.43m x 2.18m)

**Landing** Having doors giving access to:-