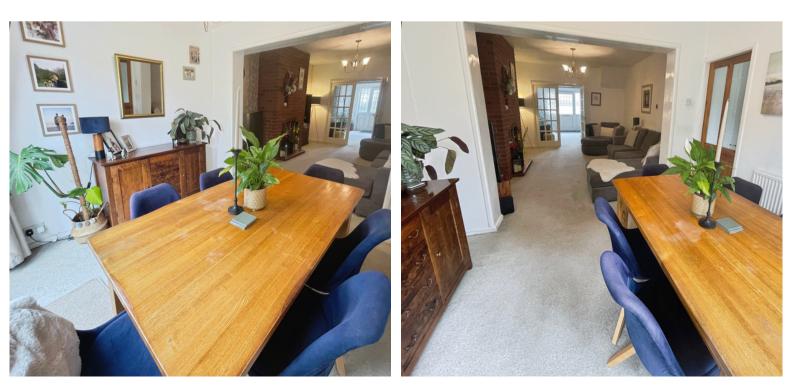

#### **Entrance Hallway**

A large entrance hallway which lends ideally to an office space, stairs rising to the first floor and doors giving access to:-

Lounge/Dining Room 26' 03" x 12' 05" (8.00m x 3.78m)