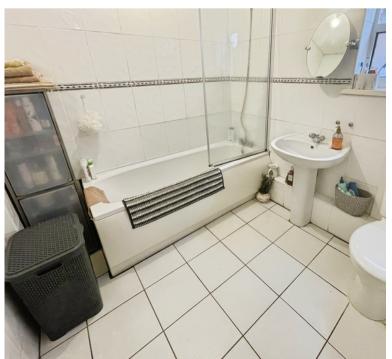

**Kitchen/Breakfast Room** 16' 01" x 6' 11" (4.90m x 2.11m)

**Downstairs Bathroom** 7' 09" x 6' 09" (2.36m x 2.06m)

**Downstairs Snug/Bedroom Five** 11' 03" x 7' 02" (3.43m x 2.18m)

**Landing** Having doors giving access to:-