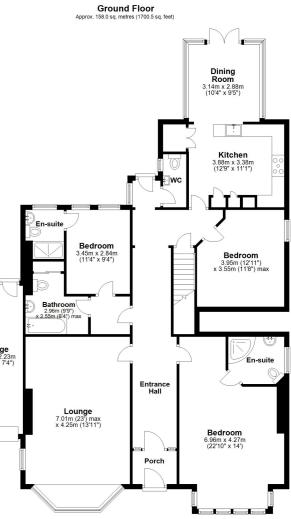

#### Porch

#### Entrance Hall

#### Lounge

23' 0" x 13' 11" (7.01m x 4.24m)

#### Kitchen

12' 9" x 11' 1" (3.89m x 3.38m)

## Dining Room

10' 4" x 9' 5" (3.15m x 2.87m)

W.C

### Bedroom One

22' 10" x 14' 0" (6.96m x 4.27m)

### En-Suite

**Bedroom Two** 

11' 4" x 9' 4" (3.45m x 2.84m)

# En-Suite

Bedroom Three

# 12' 11" x 11' 8" (3.94m x 3.56m)

Family Bathroom

9' 9" x 8' 4" (2.97m x 2.54m)

## Bedroom Four

16' 6" x 11' 3" (5.03m x 3.43m)

Dressing Area

En-Suite

has been made to ensure the accuracy of the floor plan contained her -statement. This plan is for illur

asurements of doors, windows, rooms and any other items are approximate and no responsibility is taken for any error, omission or mis purposes only and should be used as such by any prospective purchaser. Plan produced using PlanLy.