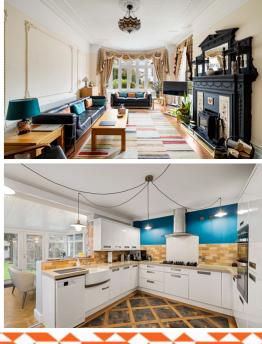

#### Lounge

23' 0" x 13' 11" (7.01m x 4.24m)

#### Kitchen

12' 9" x 11' 1" (3.89m x 3.38m)