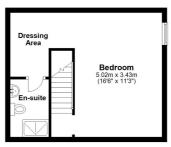

Kitchen

12' 9" x 11' 1" (3.89m x 3.38m)

## Dining Room

10' 4" x 9' 5" (3.15m x 2.87m)

W.C

### Bedroom One

22' 10" x 14' 0" (6.96m x 4.27m)

### En-Suite

**Bedroom Two** 

11' 4" x 9' 4" (3.45m x 2.84m)

# En-Suite

Bedroom Three

# 12' 11" x 11' 8" (3.94m x 3.56m)

Family Bathroom

9' 9" x 8' 4" (2.97m x 2.54m)

## Bedroom Four

16' 6" x 11' 3" (5.03m x 3.43m)

Dressing Area

En-Suite

#### Rear Garden

The rear garden approximately 150 ft long.

### Garage

19' 10" x 7' 4" (6.05m x 2.24m)

## Driveway

Lease + Charges

The property comes with the full freehold of the building.

The lease is 999 years from 25 March 1964. The Lease Term Remaining is 938 years.

The current service charge is £1800 per annum, paid £150 pcm and the building is currently managed by Tersons in Dover.





has been made to ensure the accuracy of the floor plan contained her -statement. This plan is for illur







asurements of doors, windows, rooms and any other items are approximate and no responsibility is taken for any error, omission or mis purposes only and should be used as such by any prospective purchaser. Plan produced using PlanLy.