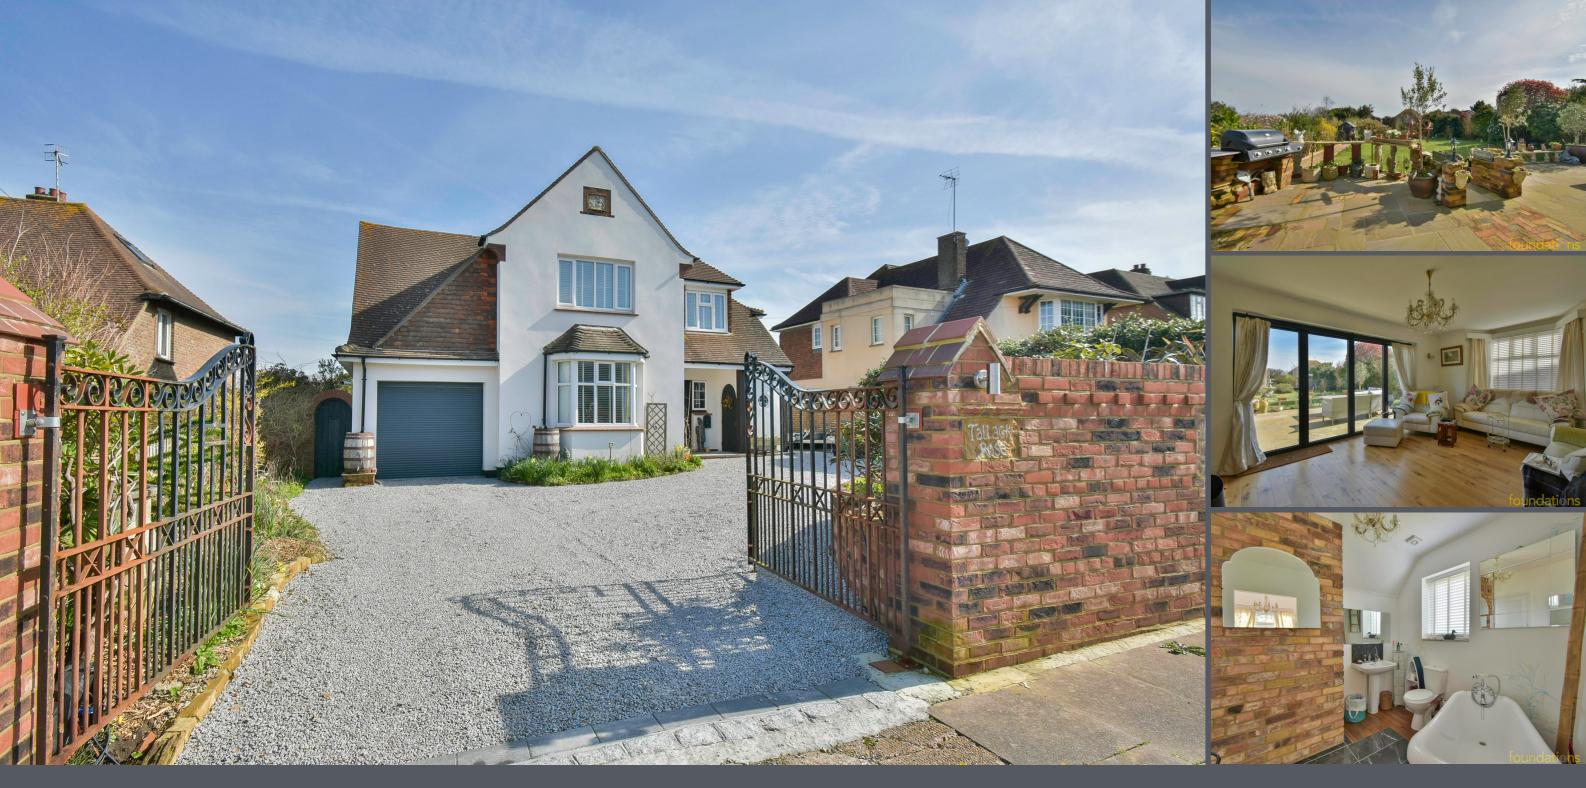

## £870,000 Freehold

A characterful and well presented five bedroom detached house situated in this extremely sought after location just off South Cliff and within a short walk of the beach whilst also being within easy reach of Collington Train Station. The accommodation has been extended by the current vendors and the ground floor comprises; entrance porch, entrance hall, lounge with bi-folding doors onto the garden, bay fronted dining room, re-fitted kitchen/breakfast room, utility room with walk-in larder and cloakroom/WC. On the first floor there is a master bedroom with contemporary three piece bathroom suite, second bedroom with en-suite bathroom and three further bedrooms. Outside the property boasts a substantial rear garden with large patio ideal for entertaining, gated driveway providing off road parking for several vehicles, garage with electric roller door and outside storage room. EPC - D.