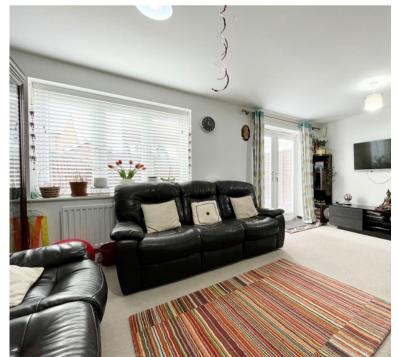

#### **ROOM DESCRIPTIONS**

**ENTRANCE HALL** 

**CLOAKROOM** 

KITCHEN DINER

10' 3" x 13' 4" (3.12m x 4.06m)

SITTING ROOM

12' 2" x 17' 4" (3.71m x 5.28m)

**FIRST FLOOR** 