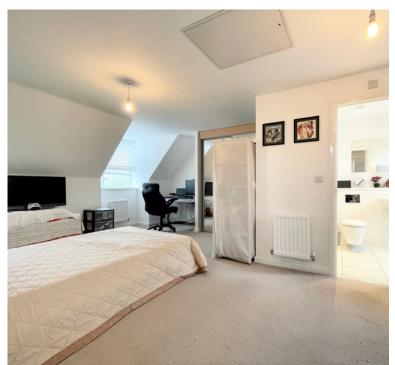

**BEDROOM ONE** 

14' 5" x 20' 9" (4.39m x 6.32m)

**EN SUITE TO MAIN BEDROOM** 