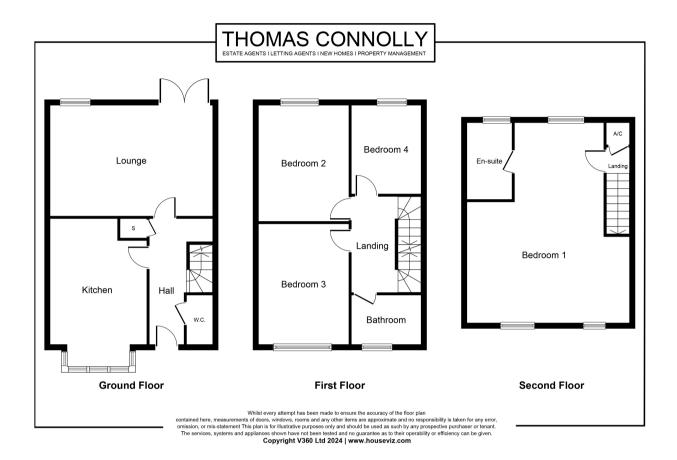

### **FLOORPLAN**

Accommodation briefly comprises; entrance hall, cloakroom, a family kitchen diner and sitting room, First floor accommodation offers; three bedrooms and a family bathroom, Second floor offers the main bedroom with en suite and built in wardrobes. Outside there is an enclosed garden to the rear featuring a patio and driveway providing off road parking for two vehicles. The property further benefits from double glazing, gas to radiator heating and is offered for sale with no upper chain.

#### **ROOM DESCRIPTIONS**

**ENTRANCE HALL** 

**CLOAKROOM** 

KITCHEN DINER

10' 3" x 13' 4" (3.12m x 4.06m)

SITTING ROOM

12' 2" x 17' 4" (3.71m x 5.28m)

**FIRST FLOOR** 

**BEDROOM TWO** 

10' 2" x 13' 4" (3.10m x 4.06m)

**BEDROOM THREE** 

10' 2" x 12' 2" (3.10m x 3.71m)

**BEDROOM FOUR** 

6' 8" x 9' 9" (2.03m x 2.97m)

**BATHROOM** 

**SECOND FLOOR** 

**BEDROOM ONE** 

14' 5" x 20' 9" (4.39m x 6.32m)

**EN SUITE TO MAIN BEDROOM** 