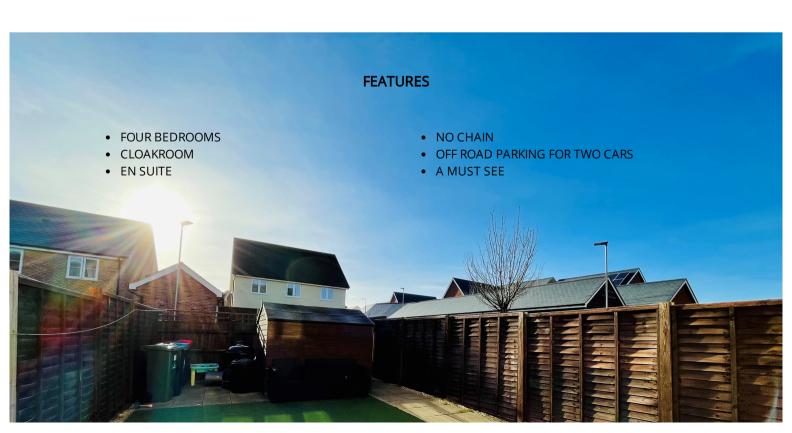

Accommodation briefly comprises; entrance hall, cloakroom, a family kitchen diner and sitting room, First floor accommodation offers; three bedrooms and a family bathroom, Second floor offers the main bedroom with en suite and built in wardrobes. Outside there is an enclosed garden to the rear featuring a patio and driveway providing off road parking for two vehicles. The property further benefits from double glazing, gas to radiator heating and is offered for sale with no upper chain.

## FRONT AND REAR GARDENS WITH OFF ROAD PARKING FOR TWO CARS