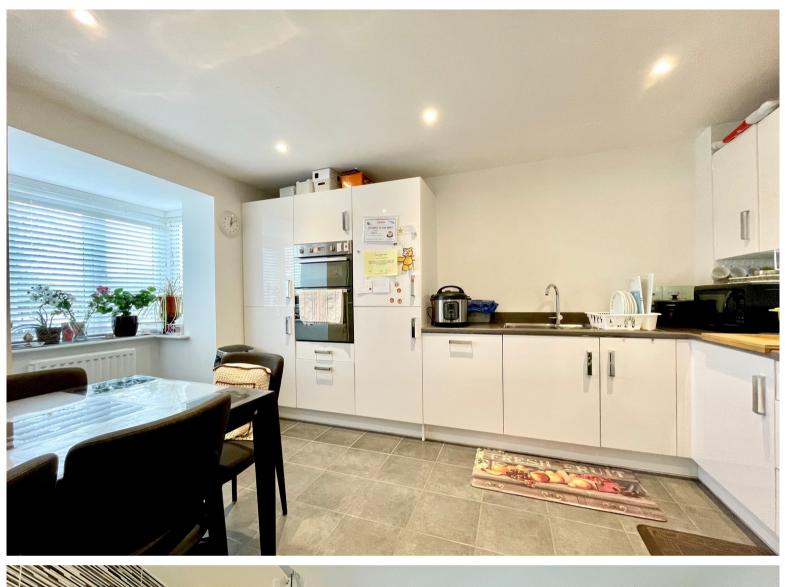

#### **ROOM DESCRIPTIONS**

**ENTRANCE HALL** 

**CLOAKROOM** 

KITCHEN DINER

10' 3" x 13' 4" (3.12m x 4.06m)

SITTING ROOM

12' 2" x 17' 4" (3.71m x 5.28m)

**FIRST FLOOR** 