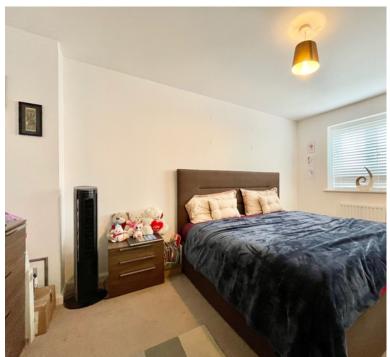

**BEDROOM TWO** 

10' 2" x 13' 4" (3.10m x 4.06m)

**BEDROOM THREE** 

10' 2" x 12' 2" (3.10m x 3.71m)

**BEDROOM FOUR** 

6' 8" x 9' 9" (2.03m x 2.97m)

**BATHROOM** 

**SECOND FLOOR** 