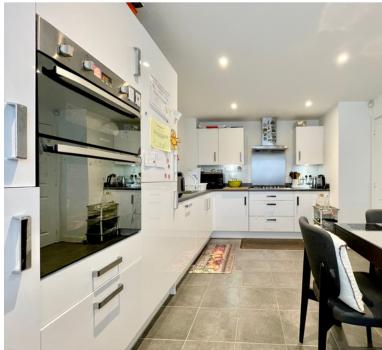

#### **ROOM DESCRIPTIONS**

**ENTRANCE HALL** 

**CLOAKROOM** 

KITCHEN DINER

10' 3" x 13' 4" (3.12m x 4.06m)

SITTING ROOM

12' 2" x 17' 4" (3.71m x 5.28m)

**FIRST FLOOR** 