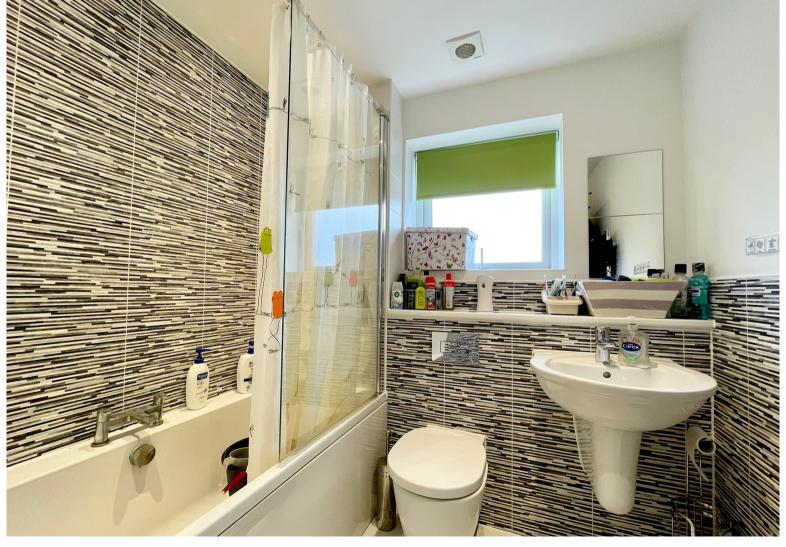

**BEDROOM TWO** 

10' 2" x 13' 4" (3.10m x 4.06m)

**BEDROOM THREE** 

10' 2" x 12' 2" (3.10m x 3.71m)

**BEDROOM FOUR** 

6' 8" x 9' 9" (2.03m x 2.97m)

**BATHROOM** 

**SECOND FLOOR** 