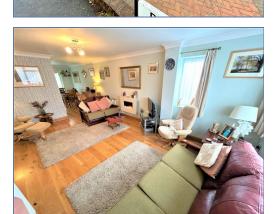

As you enter the home, you will immediately notice the abundance of natural light flowing through the spacious living/dining room, which also features an electric feature fireplace, providing a warm and inviting ambiance.

Off the dining room are sliding doors leading to the cosy conservatory, perfect for relaxing and enjoying the garden views. The modern kitchen is equipped with ample storage space and features space for freestanding appliances. Completing the ground floor is a convenient downstairs cloakroom.