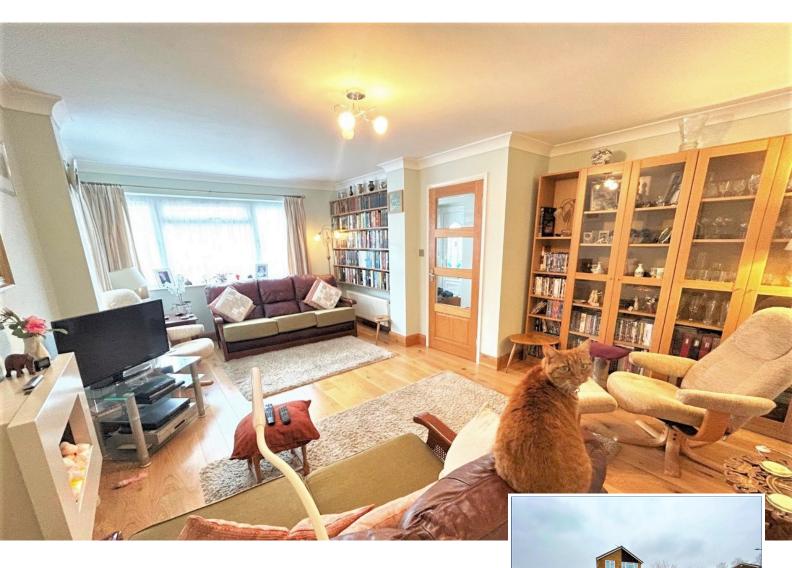

As you enter the home, you will immediately notice the abundance of natural light flowing through the spacious living/dining room, which also features an electric feature fireplace, providing a warm and inviting ambiance.

Off the dining room are sliding doors leading to the cosy conservatory, perfect for relaxing and enjoying the garden views. The modern kitchen is equipped with ample storage space and features space for freestanding appliances. Completing the ground floor is a convenient downstairs cloakroom.