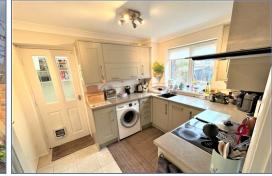

Off the dining room are sliding doors leading to the cosy conservatory, perfect for relaxing and enjoying the garden views. The modern kitchen is equipped with ample storage space and features space for freestanding appliances. Completing the ground floor is a convenient downstairs cloakroom.