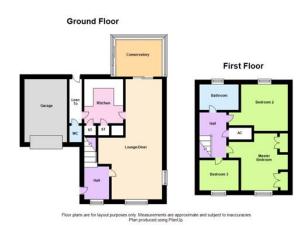

## £377,000

- Spacious Three Bedroom Detached
- Conservatory
- Garage & Driveway for multiple cars
- Sought After Area
- EPC-D
- · Council Tax Band- C
- Rental Value-£1350-£1450
- EPC Rating

LARGE PLOT!..... Lovely three bedroom detached home with a garage and driveway for multiple cars.

Off the dining room are sliding doors leading to the cosy conservatory, perfect for relaxing and enjoying the garden views. The modern kitchen is equipped with ample storage space and features space for freestanding appliances. Completing the ground floor is a convenient downstairs cloakroom.

Moving up to the first floor, you will find two generously sized double bedrooms and one good-sized single bedroom. Bedroom two has fitted wardrobes, providing ample storage space. The family bathroom comprises a bath, w/c, and a vanity basin.

To the rear of the property, you will find the beautifully presented garden, providing a peaceful and tranquil outdoor space for relaxation and entertaining guests. At the side/front of the home, there is a single garage and driveway for multiple cars, providing ample parking space. There is also a lawn area, adding to the charm and appeal of the home.