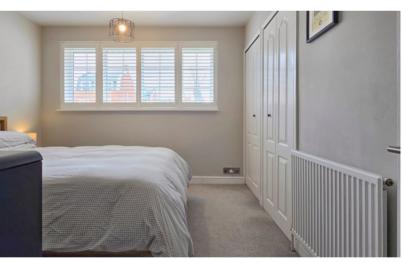

### Bedroom One

11' 6" x 10' 0" (3.51m x 3.05m) Fitted wardrobes, double glazed window to the rear with shutters, radiator.

# Bedroom Two

10' 9" x 7' 5" (3.28m x 2.26m) Double glazed window to the front with shutters, radiator.