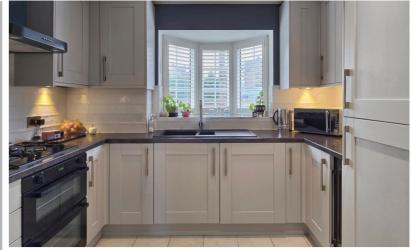

#### Kitchen

10' 8" x 9' 8" (3.25m x 2.95m) A range of units with work surfaces over, 1.5 basin composite sink and drainer with mixer tap, integrated oven and gas hob with extractor over, integrated fridge freezer and wine fridge plus integrated washing machine, gas boiler, double glazed bay window to the front, radiator.