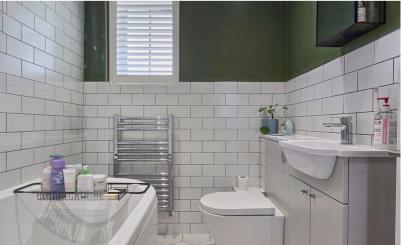

## Bathroom

A suite comprising of a panelled bath with shower over, low level WC, wash hand basin, heated towel rail, double glazed window to the front with shutters.