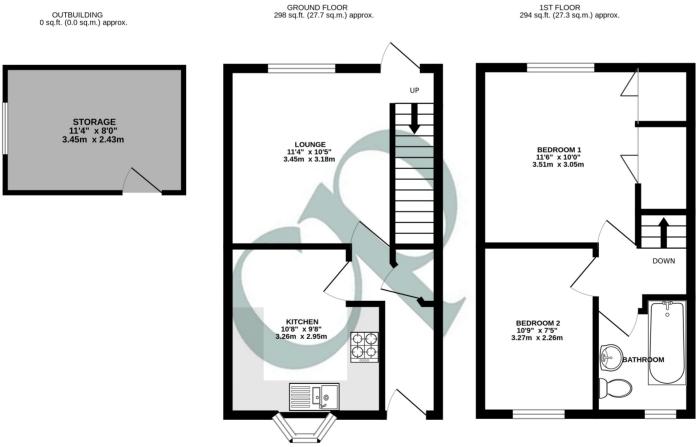

TOTAL FLOOR AREA: 592 sq.ft. (55.0 sq.m.) approx.

Whilst every attempt has been made to ensure the accuracy of the floorplan contained here, measurements of doors, windows, rooms and any other items are approximate and no responsibility is taken for any error, omission or mis-statement. This plan is for illustrative purposes only and should be used as such by any prospective purchaser. The services, systems and appliances shown have not been tested and no guarantee as to their operability or efficiency can be given.

## **Entrance Hall**

UPVC entrance door to the front, built-in storage cupboard.

# Lounge

11' 4" x 10' 5" (3.45m x 3.17m) Feature log burner, stairs rising to first floor, double glazed window to the rear with shutters, radiator.

#### Kitchen

10' 8" x 9' 8" (3.25m x 2.95m) A range of units with work surfaces over, 1.5 basin composite sink and drainer with mixer tap, integrated oven and gas hob with extractor over, integrated fridge freezer and wine fridge plus integrated washing machine, gas boiler, double glazed bay window to the front, radiator.

# Landing

Access to loft, radiator.

### Bedroom One

11' 6" x 10' 0" (3.51m x 3.05m) Fitted wardrobes, double glazed window to the rear with shutters, radiator.

# Bedroom Two

10' 9" x 7' 5" (3.28m x 2.26m) Double glazed window to the front with shutters, radiator.

## Bathroom

A suite comprising of a panelled bath with shower over, low level WC, wash hand basin, heated towel rail, double glazed window to the front with shutters.

## Rear Garden

A beautifully presented rear garden with an outbuilding and access to the rear, mainly laid to lawn with patio seating areas and shrub borders.

# Garage

Single garage situated en-bloc.