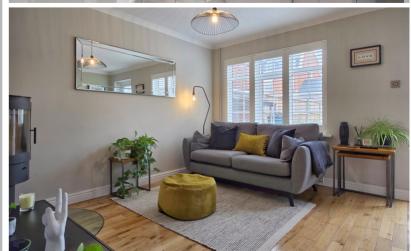

# Lounge

11' 4" x 10' 5" (3.45m x 3.17m) Feature log burner, stairs rising to first floor, double glazed window to the rear with shutters, radiator.