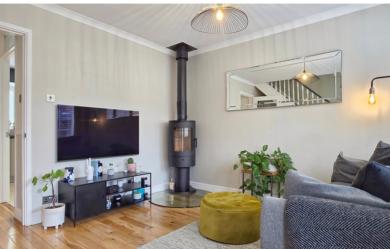

# Lounge

11' 4" x 10' 5" (3.45m x 3.17m) Feature log burner, stairs rising to first floor, double glazed window to the rear with shutters, radiator.