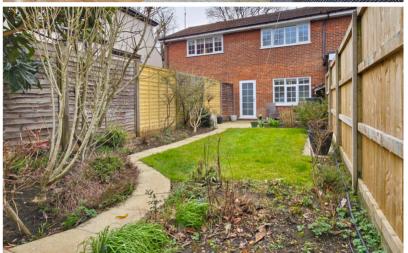

## Rear Garden

A beautifully presented rear garden with an outbuilding and access to the rear, mainly laid to lawn with patio seating areas and shrub borders.