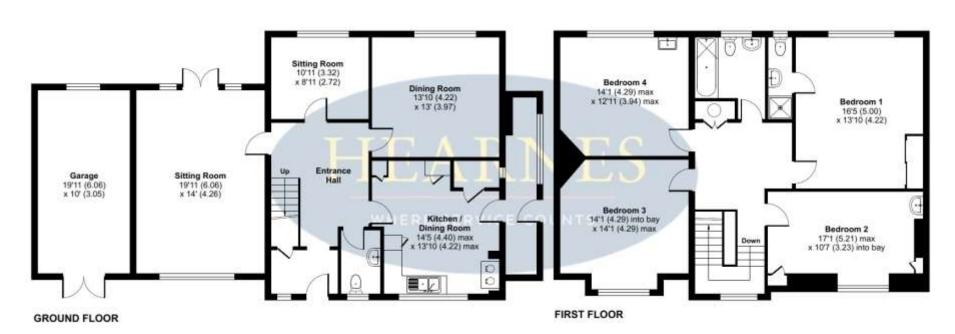

## Cavendish Road, Bournemouth, BH1

Approximate Area = 2104 sq ft / 195.4 sq m Garage = 199 sq ft / 18.4 sq m Total = 2303 sq ft / 213.8 sq m For identification only - Not to scale