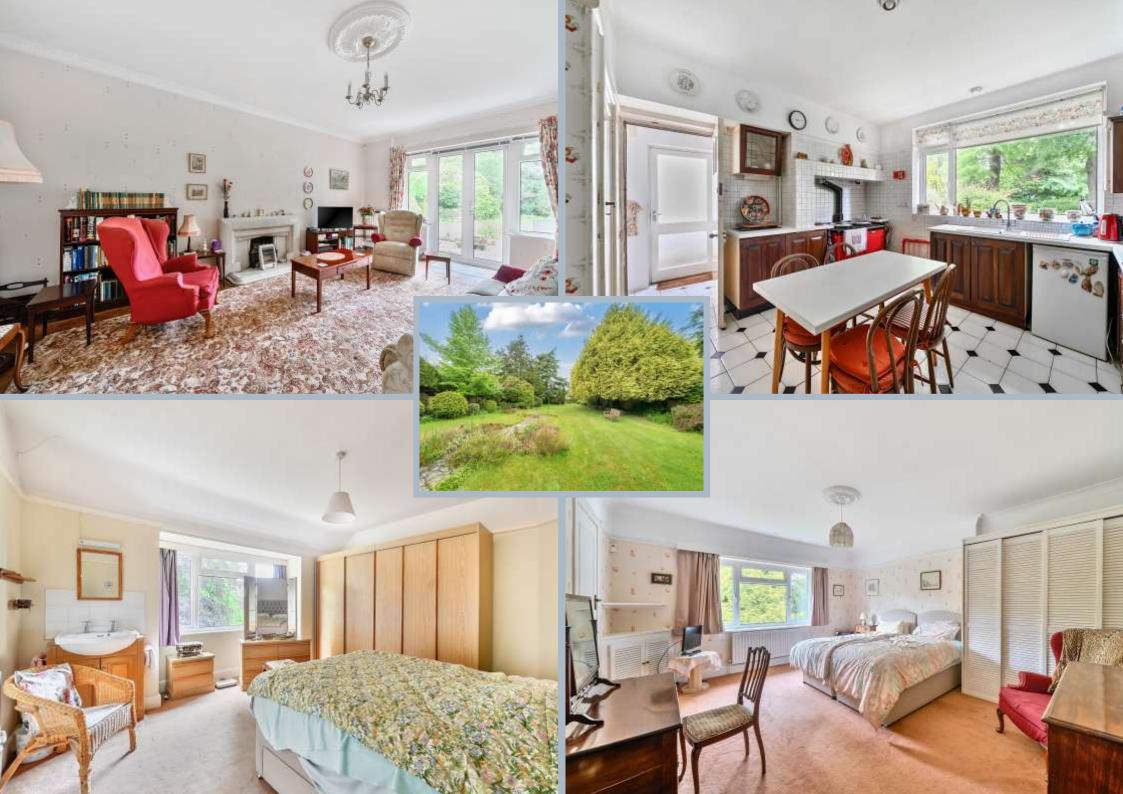

A rarely available four double bedroom detached character house located in the highly sought after Dean Park location only a moments' walk to Bournemouth Town Centre and within easy reach of the award-winning sandy beaches and main transport links. Now offering the opportunity for some further modernisation and updating the property features three reception rooms, two bath/shower rooms, ample off-road parking and garage along with a large, sunny aspect rear garden.

The property is offered for sale with no forward chain.

On entering the property, a welcoming entrance hall with feature staircase leading to the first-floor landing, leads into a spacious living room overlooking the front aspect whilst also providing access to the rear garden. A separate dining room also overlooks the rear garden whilst there is also the benefit of an additional study/snug room. A spacious kitchen/dining room, overlooking the front aspect, offers a comprehensive range of floor and wall mounted units and features a range style oven along with space for further kitchen appliances. A WC completes the ground floor accommodation.

Situated on the first floor are the property's four bedrooms, all of which are generously sized double rooms with the master bedroom benefitting from fitted wardrobes and an en-suite shower room. Completing the accommodation is a further family bathroom.

Externally, a particular feature of the property, is the impressive and spacious rear garden featuring a wonderful selection of established borders and offering a pleasant southerly aspect. The garden features a large area laid to lawn along with a patio seating area adjoining the rear of the property. To the front a sweeping driveway provides ample off road parking and leads to a garage.