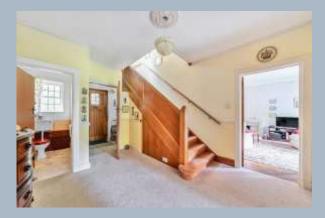

The property is offered for sale with no forward chain.

On entering the property, a welcoming entrance hall with feature staircase leading to the first-floor landing, leads into a spacious living room overlooking the front aspect whilst also providing access to the rear garden. A separate dining room also overlooks the rear garden whilst there is also the benefit of an additional study/snug room. A spacious kitchen/dining room, overlooking the front aspect, offers a comprehensive range of floor and wall mounted units and features a range style oven along with space for further kitchen appliances. A WC completes the ground floor accommodation.