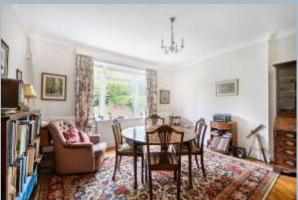

The property is offered for sale with no forward chain.

On entering the property, a welcoming entrance hall with feature staircase leading to the first-floor landing, leads into a spacious living room overlooking the front aspect whilst also providing access to the rear garden. A separate dining room also overlooks the rear garden whilst there is also the benefit of an additional study/snug room. A spacious kitchen/dining room, overlooking the front aspect, offers a comprehensive range of floor and wall mounted units and features a range style oven along with space for further kitchen appliances. A WC completes the ground floor accommodation.