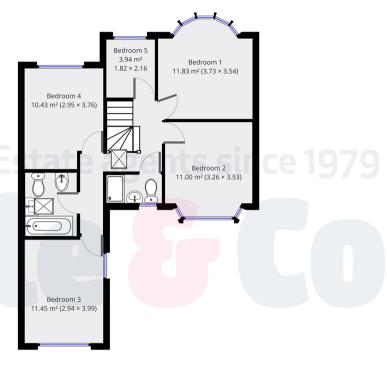

## Francis Road

Conversion 1m = 3'3 2m = 6'7 3m = 9'11 4m = 13'1 5m = 16'5

## APPROX. GROSS INTERNAL FLOOR AREA: 139 sq. m / 1496.2 sq.ft

WHILST EVERY ATTEMPT HAS BEEN MADE TO ENSURE THE ACCURACY OF THE FLOOR PLAN CONTAINED HERE, MEASUREMENTS OF DOORS, WINDOWS, ROOMS AND ANY OTHER ITEMS ARE APPROXIMATE AND NO RESPONSIBILITY IS TAKEN FOR ANY ERROR. OMISSION OR MIS-STATEMENT. THIS FLAN IS FOR ILLUSTRATIVE PURPOSES ONLY AND SHOULD BE USED AS SUCH, BY ANY PROSPECTIVE PURCHASES THE SERVICES, SYSTEMS AND APPLIANCES SHOWN HAVE NOT BEEN TESTED AND NO GUARANTEE AS TO THEIR OPERABILITY OR EFFICIENCY CAN BE GIVEN