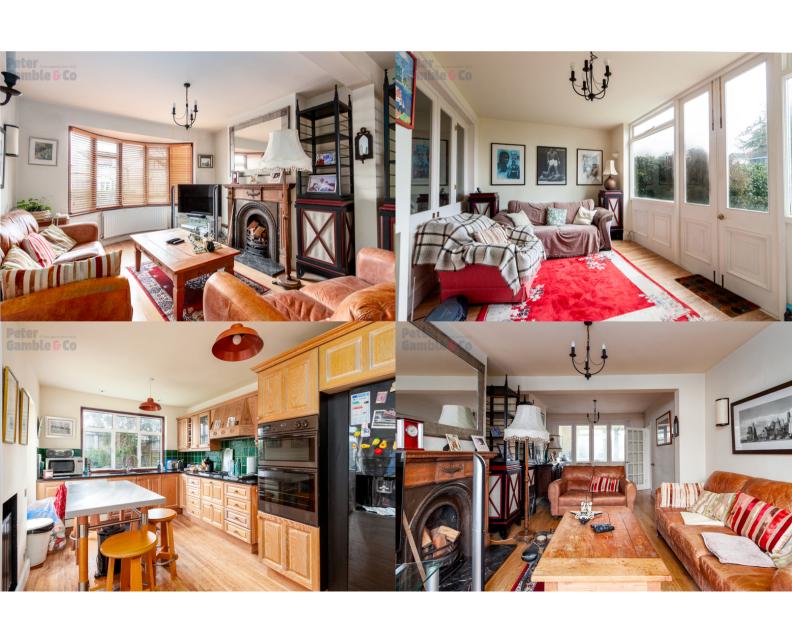

To the ground floor is the large thru-lounge with working fireplace, glazed wooden doors lead to the dining area/sun room. Open plan kitchen diner with wooden cabinets and granite worktop. Separate utility room leading to the integral garage door. Ground floor w/c in the entrance hall.