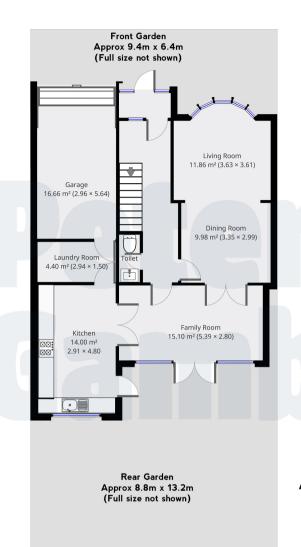

## Francis Road

Conversion 1m = 3'3 2m = 6'7 3m = 9'11 4m = 13'1 5m = 16'5

## APPROX. GROSS INTERNAL FLOOR AREA: 139 sq. m / 1496.2 sq.ft

WHILST EVERY ATTEMPT HAS BEEN MADE TO ENSURE THE ACCURACY OF THE FLOOR PLAN CONTAINED HERE, MEASUREMENTS OF DOORS, WINDOWS, ROOMS AND ANY OTHER ITEMS ARE APPROXIMATE AND NO RESPONSIBILITY IS TAKEN FOR ANY ERROR. OMISSION OR MIS-STATEMENT. THIS FLAN IS FOR ILLUSTRATIVE PURPOSES ONLY AND SHOULD BE USED AS SUCH, BY ANY PROSPECTIVE PURCHASES THE SERVICES, SYSTEMS AND APPLIANCES SHOWN HAVE NOT BEEN TESTED AND NO GUARANTEE AS TO THEIR OPERABILITY OR EFFICIENCY CAN BE GIVEN