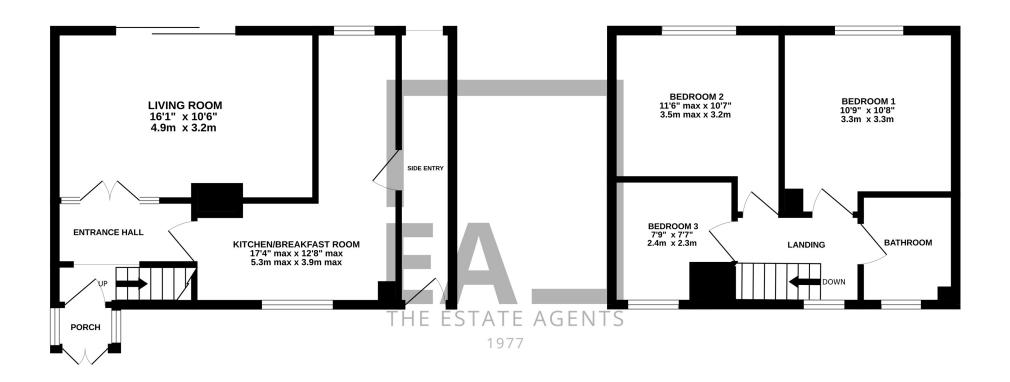

GROUND FLOOR 420 sq.ft. (39.0 sq.m.) approx. 1ST FLOOR 351 sq.ft. (32.6 sq.m.) approx.

TOTAL FLOOR AREA: 771 sq.ft. (71.6 sq.m.) approx.

Whilst every attempt has been made to ensure the accuracy of the floorplan contained here, measurements of doors, windows, rooms and any other items are approximate and no responsibility is taken for any error, omission or mis-statement. This plan is for illustrative purposes only and should be used as such by any prospective purchaser. The services, systems and appliances shown have not been tested and no guarantee as to their operability or efficiency can be given.

Made with Metropix ©2024