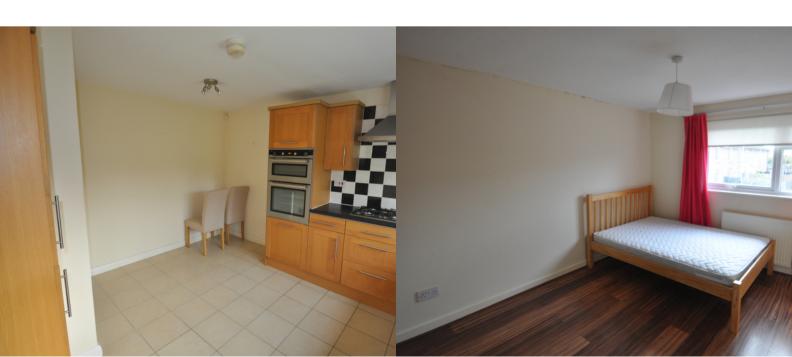

# Kitchen Dining Area

11' 6" x 13' 6" (3.51m x 4.11m) Modern kitchen with a full range of eye and base level units, stainless steel 1 1/2 sink with mixer taps. Fitted inbuilt fridge and freezer. Gas hob with stainless extractor fan above. Built in electric grill and cooker. Space for washing machine,. Tiled flooring, dining area. Double Glazed window to rear aspect.

#### **Bedroom One**

12' 3" x 10' 8" (3.73m x 3.25m) plus recess for wardrobe. Double glazed window to rear aspect, built in double wardrobe with hanging space, radiator. Laminate flooring.

#### **Bedroom Two**

11' 10" x 11' 7" (3.61m x 3.53m) Double glazed window to front aspect, radiator, laminate flooring, double wardrobe with hanging space.