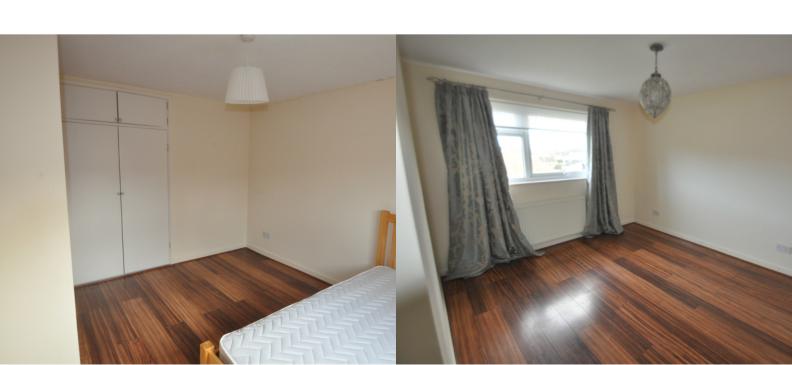

#### **Bedroom One**

12' 3" x 10' 8" (3.73m x 3.25m) plus recess for wardrobe. Double glazed window to rear aspect, built in double wardrobe with hanging space, radiator. Laminate flooring.

#### **Bedroom Two**

11' 10" x 11' 7" (3.61m x 3.53m) Double glazed window to front aspect, radiator, laminate flooring, double wardrobe with hanging space.

#### **Bedroom Three**

8' 2" x 7' 2" (2.49m x 2.18m) Double glazed window to front aspect, radiator.