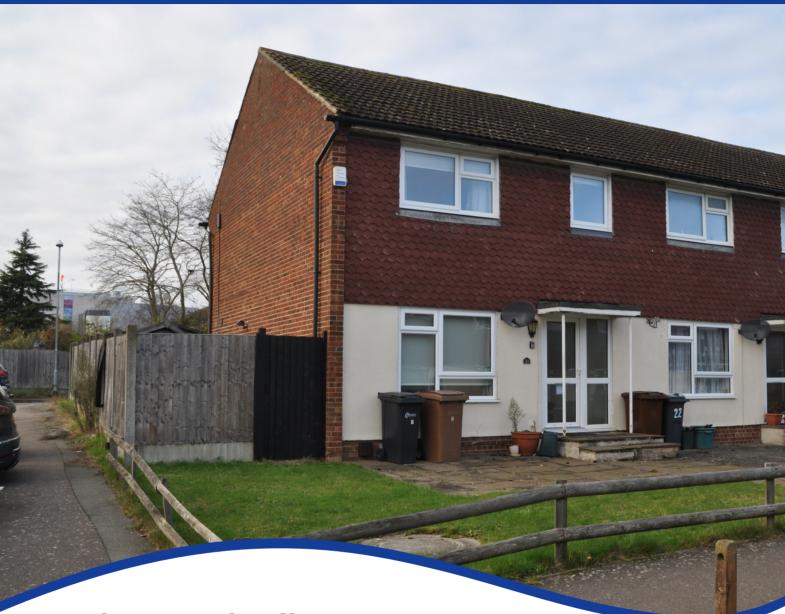

# 21 The Windmills, Broomfield, Chelmsford, Essex, CM1 7FD

- LOUNGE 13'2 x 11'6
- KITCHEN DINING AREA 13'6 X 11'6
- GROUND FLOOR CLOAKROOM
- TWO CUPBOARDS TO HALLWAY

- BEDROOM ONE 12'3 X 10'8 PLUS DBL WARDROBE
- BEDROOM TWO 11'10 X 11'7 PLUS DBL WARDROBE
- BEDROOM THREE 8'2 X 7'2
- MAIN MODERN REFITTED SHOWER ROOM

# **PROPERTY DESCRIPTION**

WE ARE PLEASED TO OFFER TO LET THIS END TERRACED THREE BEDROOM HOUSE SITUATED ON A WALKWAY POSITION WITH PARKING FOR ONE CAR. SITUATED ADJACENT TO BROOMFIELD HOSPITAL. DOUBLE WARDROBES TO BEDROOM ONE AND TWO, LARGE KITCHEN DINING ROOM, MODERN REFITTED SHOWER ROOM (NO BATH) WEST FACING REAR GARDEN, AVAILABLE SOON.