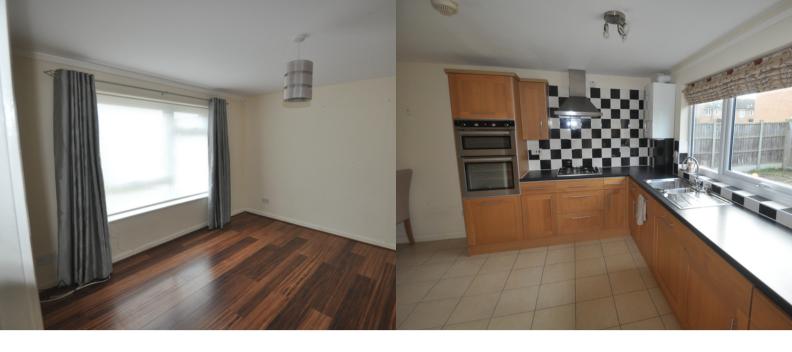

## Lounge

13' 2"  $\times$  11' 6" (4.01m  $\times$  3.51m) Double glazed window to front aspect, radiator, laminate flooring.

# Kitchen Dining Area

11' 6" x 13' 6" (3.51m x 4.11m) Modern kitchen with a full range of eye and base level units, stainless steel 1 1/2 sink with mixer taps. Fitted inbuilt fridge and freezer. Gas hob with stainless extractor fan above. Built in electric grill and cooker. Space for washing machine,. Tiled flooring, dining area. Double Glazed window to rear aspect.