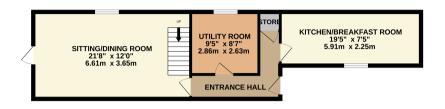

#### **FLOORPLAN**

GROUND FLOOR 551 sq.ft. (51.2 sq.m.) approx.

1ST FLOOR 530 sq.ft. (49.2 sq.m.) approx.

| BEDROOM<br>1372" x 120"<br>4.01m x 3.65m | BATHROOM<br>877" × 8'6"<br>2.63m × 2.65<br>STORI | BEDROOM<br>9'5" x 9'4"<br>2.86m x 2.85m<br>IDING | BEDROOM<br>13'2" x 12'0"<br>4.00m x 3.65m |
|------------------------------------------|--------------------------------------------------|--------------------------------------------------|-------------------------------------------|
|------------------------------------------|--------------------------------------------------|--------------------------------------------------|-------------------------------------------|

TOTAL ECOOR AREA: 1081 sq.ft.  $(100.4 \, sq.m.)$  approx. We serve shear the term is accuracy of the longene contained term, mean remaining the server is the accuracy of the longene contained term embeddem and the longene contained term embeddem and term embeddem a