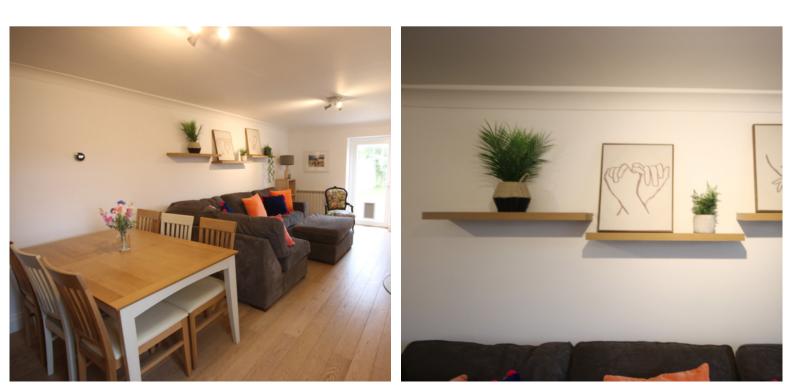

Internally, there is a fully-fitted shaker style kitchen plus a large utility room, within which it is possible to add a downstairs WC. There is a lounge/diner with a multi-fuel burner and from this area are doors opening directly into the garden.