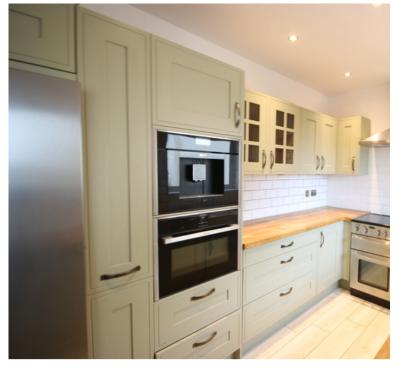

Internally, there is a fully-fitted shaker style kitchen plus a large utility room, within which it is possible to add a downstairs WC. There is a lounge/diner with a multi-fuel burner and from this area are doors opening directly into the garden.