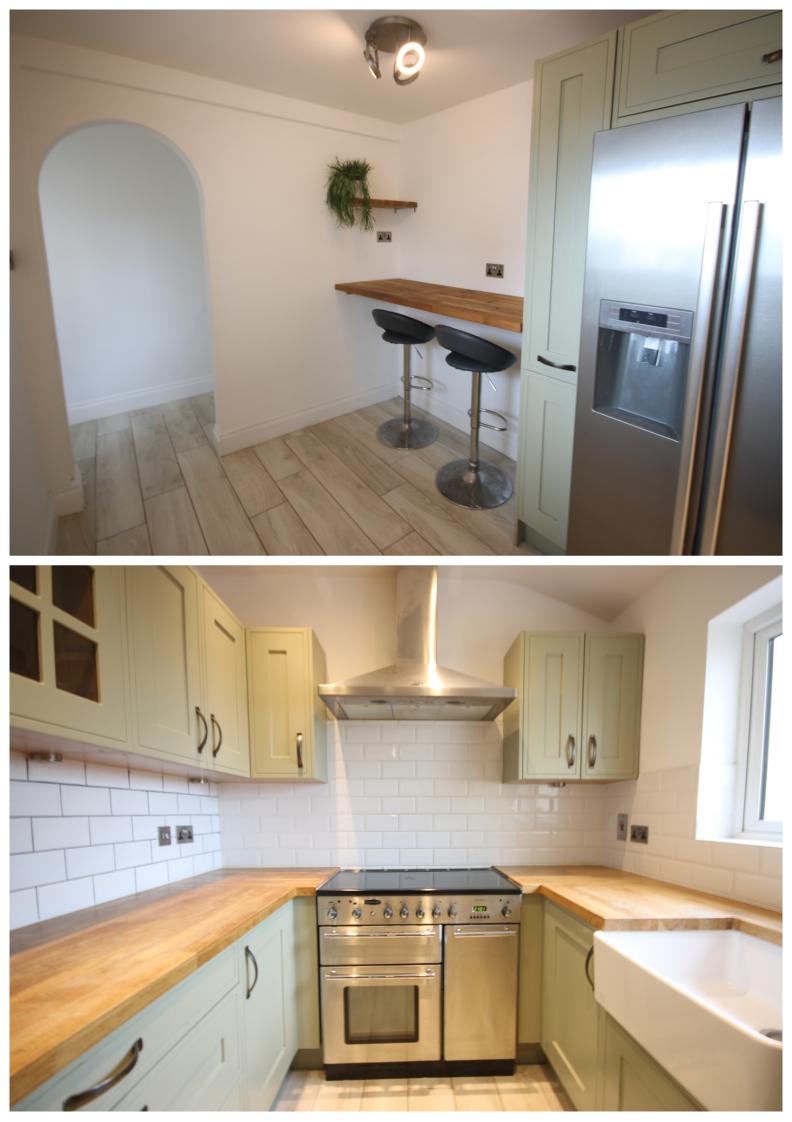

Internally, there is a fully-fitted shaker style kitchen plus a large utility room, within which it is possible to add a downstairs WC. There is a lounge/diner with a multi-fuel burner and from this area are doors opening directly into the garden.