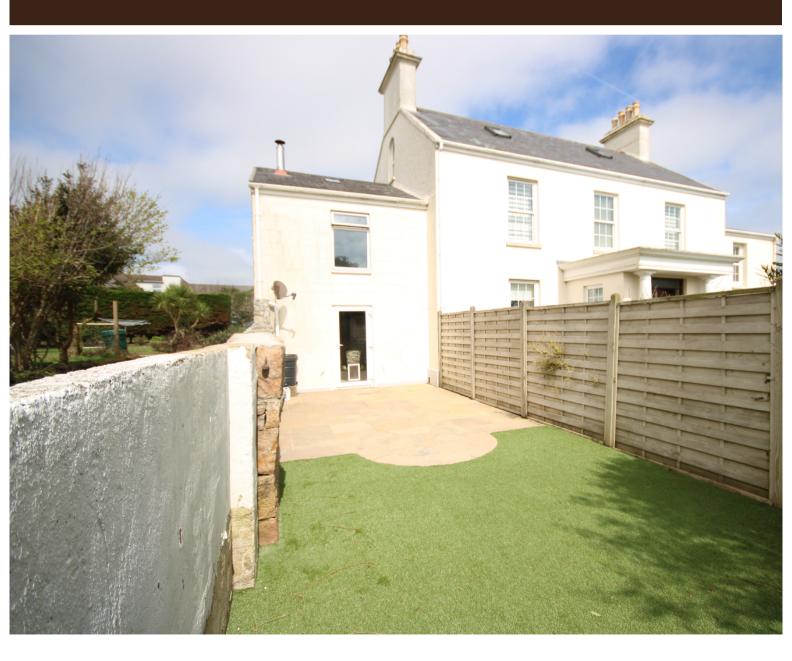

There are two parking spaces to the front of the property with the possibility of adding a further one to the rear.

The enclosed, sunny and south-facing garden is low-maintenance, having been laid mainly to artificial grass, provides a patio area ideal for Summer outdoor eating and entertaining.