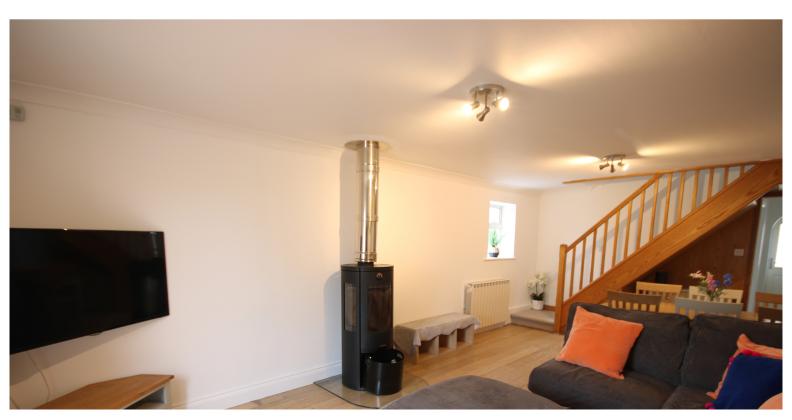

Internally, there is a fully-fitted shaker style kitchen plus a large utility room, within which it is possible to add a downstairs WC. There is a lounge/diner with a multi-fuel burner and from this area are doors opening directly into the garden.