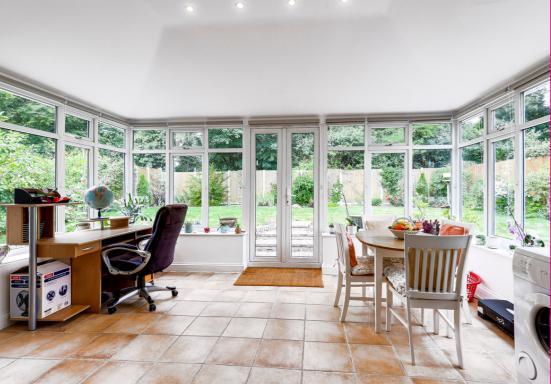

The garden room/conservatory is also fabulous additional space and has been upgraded to an insulated roof. This includes a light composite tile to the exterior. This allows the room to be a pleasant, manageable temperature through out the year.