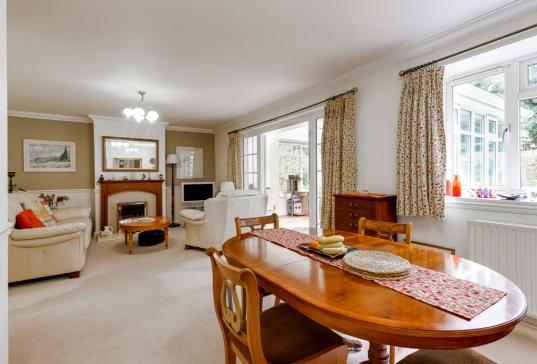

The main living area is a fabulous space and is open plan to the dining area. This is a light and spacious area with lots of natural light flooding into the room. There is also a feature fireplace and doors onto the garden room.

The garden room/conservatory is also fabulous additional space and has been upgraded to an insulated roof. This includes a light composite tile to the exterior. This allows the room to be a pleasant, manageable temperature through out the year.