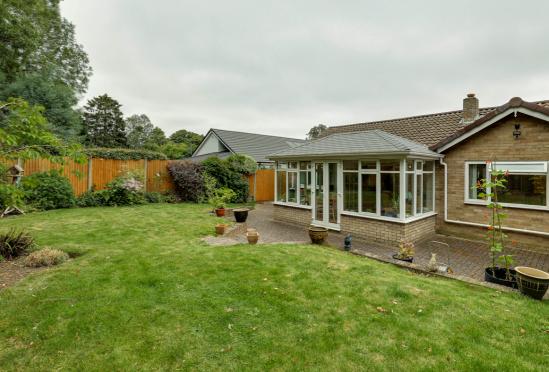

The garden room/conservatory is also fabulous additional space and has been upgraded to an insulated roof. This includes a light composite tile to the exterior. This allows the room to be a pleasant, manageable temperature through out the year.

To the front of the property there is a spacious drive way providing ample off road parking.

The rear garden is a fabulous feature of this property and is mainly laid to lawn. There are plenty of mature trees and shrubs and well maintained borders.