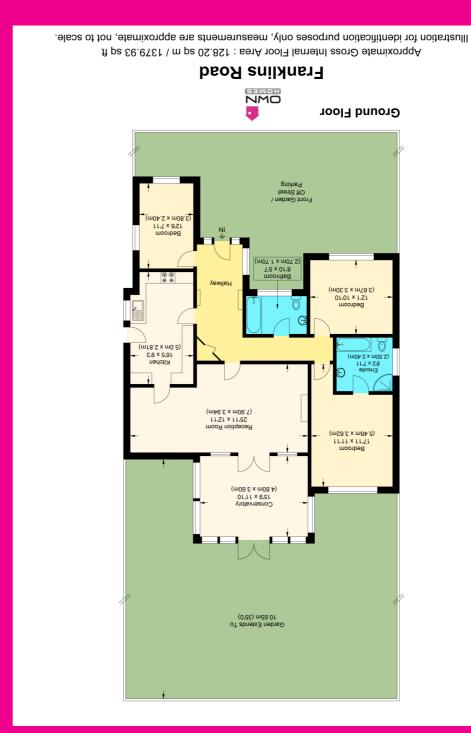

## Description

Accommodation comprises of spacious and welcoming entrance hall, a fabulous kitchen breakfast room. The kitchen has lots of storage units, part built in appliances and incorporated breakfast area.

The main living area is a fabulous space and is open plan to the dining area. This is a light and spacious area with lots of natural light flooding into the room. There is also a feature fireplace and doors onto the garden room.

The garden room/conservatory is also fabulous additional space and has been upgraded to an insulated roof. This includes a light composite tile to the exterior. This allows the room to be a pleasant, manageable temperature through out the year.

All three bedrooms are of a generous size and the master benefits from a en-suite bathroom/shower room.

In addition to this there is a main bathroom which comprises of enclosed bath with shower over, wash basin and W/C.

To the front of the property there is a spacious drive way providing ample off road parking.

The rear garden is a fabulous feature of this property and is mainly laid to lawn. There are plenty of mature trees and shrubs and well maintained borders.