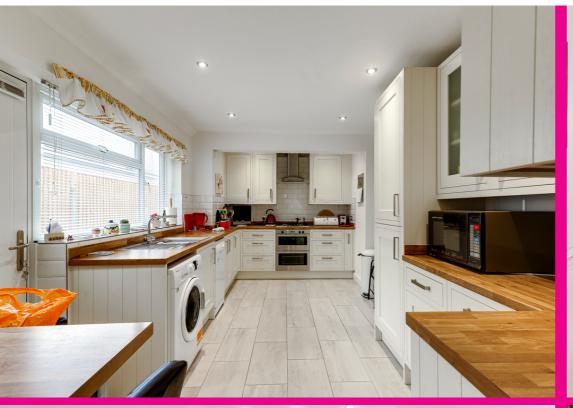

## Description

Accommodation comprises of spacious and welcoming entrance hall, a fabulous kitchen breakfast room. The kitchen has lots of storage units, part built in appliances and incorporated breakfast area.