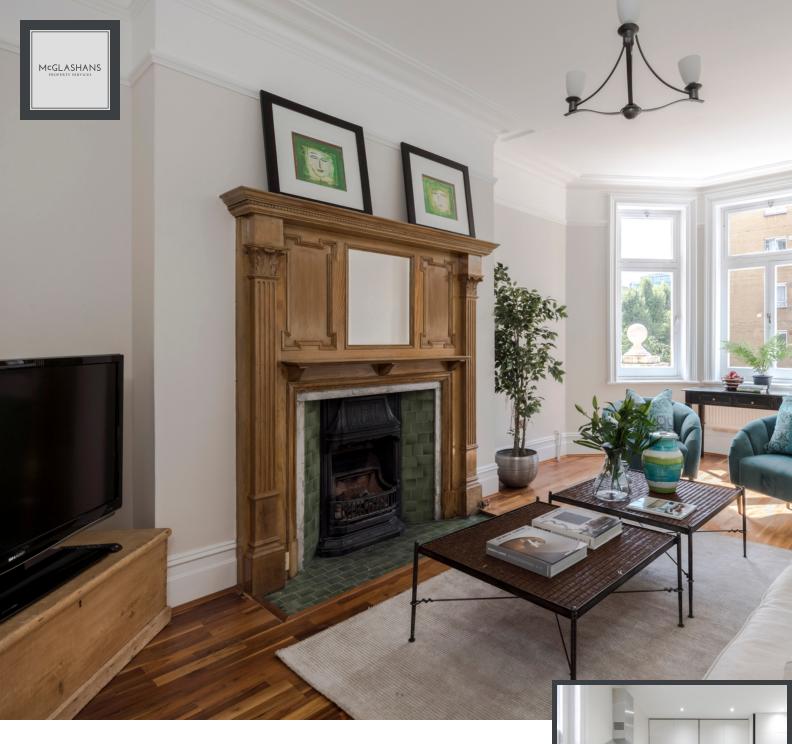

# St Marys Mansions, St Marys Terrace, London. W2

A stylish, completely refurbished, three bedroom flat on the 1st floor of this substantial red brick Mansion block which offers spacious accommodation with a mix of period features, beautiful high ceilings and wood floors.

### PROPERTY DESCRIPTION

A stylish, completely refurbished, three bedroom flat on the 1st floor of this substantial red brick Mansion block which offers spacious accommodation with a mix of period features, beautiful high ceilings and wood floors.

Living Room: Large Eat In Kitchen with study room off kitchen: 3 Double Bedrooms: New Family Bathroom: Guest Cloakroom: Lift: Porter

### **FEATURES**

- Living Room
- Large Eat In Kitchen
- Study Room off Kitchen
- 3 Double Bedrooms

- New Family Bathroom
- Guest Cloakroom
- Lift
- Porter