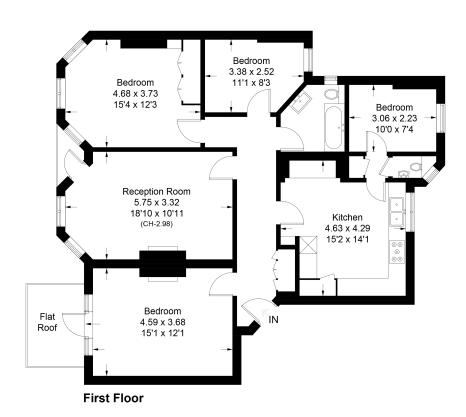

## FLOORPLAN & EPC

## St. Mary's Mansions

Approximate Gross Internal Area = 111.9 sq m / 1204 sq ft

Illustration for identification purposes only, measurements are approximate, not to scale. floorplansUsketch.com © (ID677629)