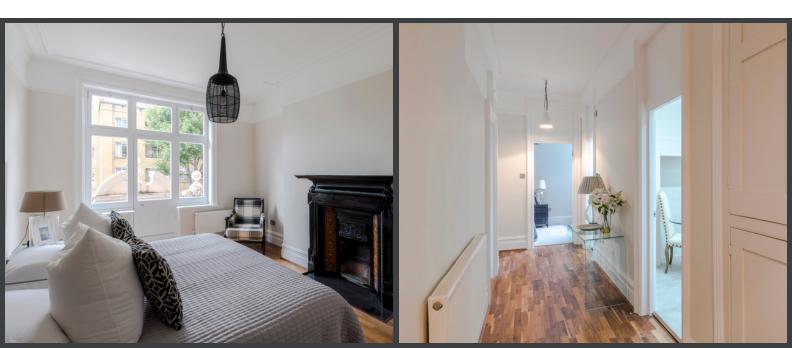

Living Room: Large Eat In Kitchen with study room off kitchen: 3 Double Bedrooms: New Family Bathroom: Guest Cloakroom: Lift: Porter

### **FEATURES**

- Living Room
- Large Eat In Kitchen
- Study Room off Kitchen
- 3 Double Bedrooms

- New Family Bathroom
- Guest Cloakroom
- Lift
- Porter