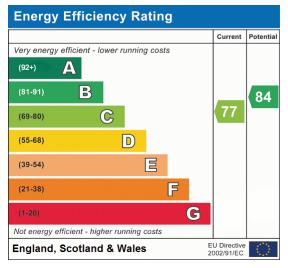

St Mary's Mansions is a popular building and is located on a tree lined street in Little Venice, close to the canal with Maida Vale nearby and all the amenities of Paddington basin a short walk away.

Transport links are close by at Warwick Avenue, Paddington and Edgware Road, Lease 189 years from 25 December 1974, so 140 years remaining, Service Charge £4,690.20 pa for year 22/23. Ground Rent £125 pa, Reserve Fund-£2,194. EPC – C, Council Tax (Westminster) – Band G: Utilities – all mains connected: Heating – Gas central heating. Parking – Westminster Resident permit (fees apply): Non allocated Off Street Parking: Broadband: Ofcom green tick rated: Mobile reception - Ofcom confirms likely to have coverage