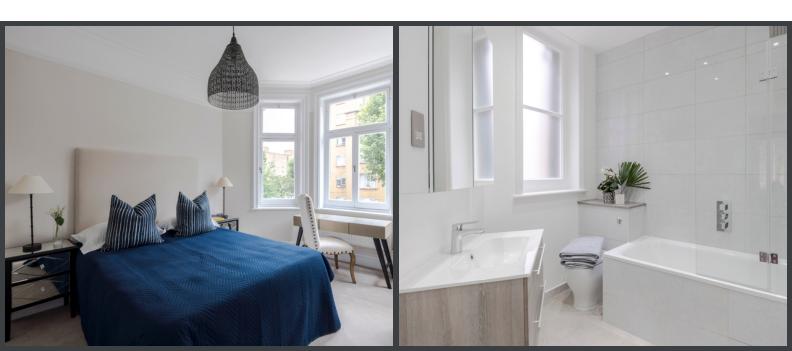

Living Room: Large Eat In Kitchen with study room off kitchen: 3 Double Bedrooms: New Family Bathroom: Guest Cloakroom: Lift: Porter

### **FEATURES**

- Living Room
- Large Eat In Kitchen
- Study Room off Kitchen
- 3 Double Bedrooms

- New Family Bathroom
- Guest Cloakroom
- Lift
- Porter