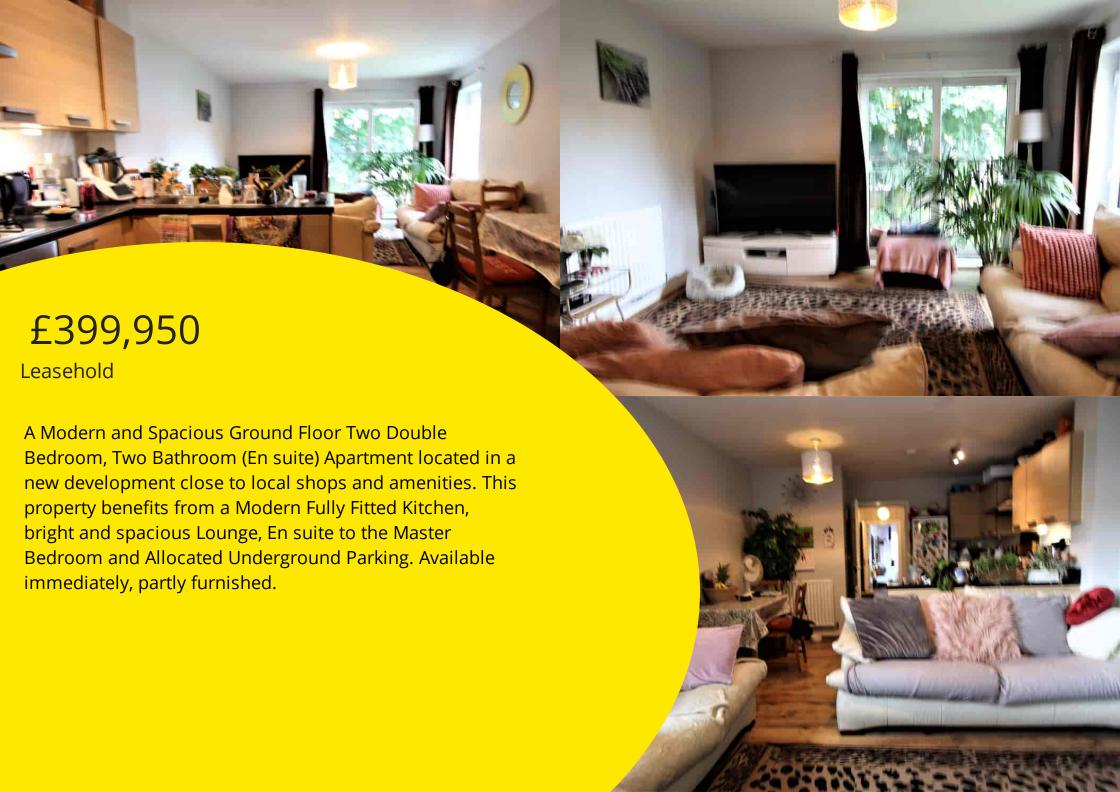

- TWO DOUBLE BEDROOMS
- UNDERGROUND PARKING

- TWO BATHROOMS (EN SUITE)
- CLOSE TO AMENITIES

- MODERN FULLY FITTED KITCHEN
- GREAT FIRST TIME BUY OR INVESTMENT

FLAT 4 731 sq.ft. (67.9 sq.m.) approx.

TOTAL FLOOR AREA: 731 sq.ft. (67.9 sq.m.) approx.