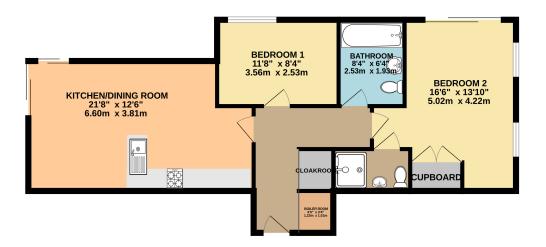

- TWO DOUBLE BEDROOMS
- UNDERGROUND PARKING

- TWO BATHROOMS (EN SUITE)
- CLOSE TO AMENITIES

- MODERN FULLY FITTED KITCHEN
- GREAT FIRST TIME BUY OR INVESTMENT

FLAT 4 731 sq.ft. (67.9 sq.m.) approx.

TOTAL FLOOR AREA: 731 sq.ft. (67.9 sq.m.) approx.