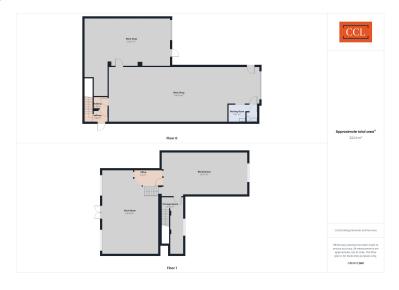

This versatile commercial property, accessible from both Parade Spur North and South, offers 179 square meters of well-maintained space. The North entrance leads to a 62 square meter showroom and a 52 square meter retail area, complete with an office, service counter, and storage. The South entrance provides access to a secure compound with a 65 square meter workshop, equipped for motorcycle servicing and MOT testing, alongside an additional workshop/retail space currently used as a motorbike showroom. Internal stairs connect the ground floor to the lower ground floor, enhancing the property's functionality. The building's strategic location, ample parking, and excellent condition make it suitable for various commercial activities, including retail, workshops, and professional services. This  $property\ presents\ a\ unique\ opportunity\ for\ businesses$ seeking a flexible and well-appointed commercial space in a prime area.

From Parade Spur North, you enter a spacious 62 square meter showroom through double doors from a small car park. This area is well-lit and ideal for retail displays. Steps lead to the main retail area, a 52 square meter space that is both light and spacious, perfect for customer interactions. This section also includes a dedicated office, service counter, and storage area. Internal stairs connect the ground floor to the lower ground floor, enhancing the flow and usability of the space.

From Parade Spur South, there is access to a secure compound and a 65 square meter workshop, currently equipped for a motorcycle workshop and MOT station. Adjacent to this is another workshop or retail area, presently used as a motorbike showroom. The lower ground floor and ground floor are seamlessly connected via internal stairs, ensuring easy movement throughout the property.