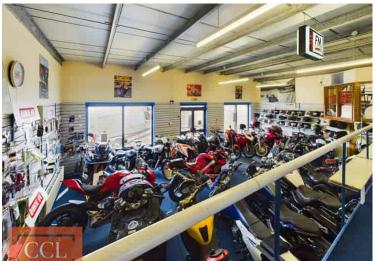

From Parade Spur South, there is access to a secure compound and a 65 square meter workshop, currently equipped for a motorcycle workshop and MOT station. Adjacent to this is another workshop or retail area, presently used as a motorbike showroom. The lower ground floor and ground floor are seamlessly connected via internal stairs, ensuring easy movement throughout the property.

This property is strategically located, offering ample parking facilities and is in excellent condition, ensuring minimal initial setup for new tenants. It is suitable for a range of commercial activities, including retail, workshops, and professional services. Contact us today to schedule a viewing and explore the potential this property holds for your business.