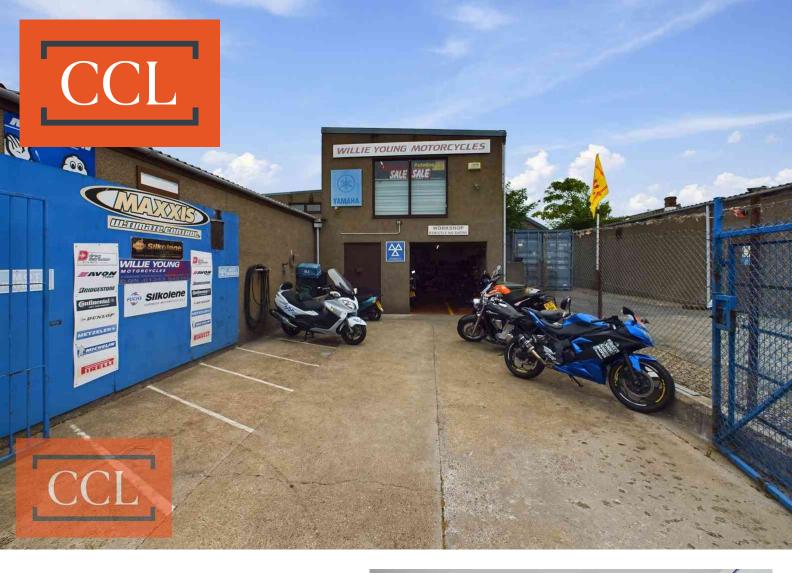

This versatile commercial property, accessible from both Parade Spur North and South, offers 179 square meters of well-maintained space. The North entrance leads to a 62 square meter showroom and a 52 square meter retail area, complete with an office, service counter, and storage. The South entrance provides access to a secure compound with a 65 square meter workshop, equipped for motorcycle servicing and MOT testing, alongside an additional workshop/retail space currently used as a motorbike showroom. Internal stairs connect the ground floor to the lower ground floor, enhancing the property's functionality. The building's strategic location, ample parking, and excellent condition make it suitable for various commercial activities, including retail, workshops, and professional services. This  $property\ presents\ a\ unique\ opportunity\ for\ businesses$ seeking a flexible and well-appointed commercial space in a prime area.

#### **Property**

This prime commercial property offers a versatile and well-maintained space, perfect for a variety of business needs. With dual access from Parade Spur North and Parade Spur South, it provides excellent connectivity and convenience.

From Parade Spur South, there is access to a secure compound and a 65 square meter workshop, currently equipped for a motorcycle workshop and MOT station. Adjacent to this is another workshop or retail area, presently used as a motorbike showroom. The lower ground floor and ground floor are seamlessly connected via internal stairs, ensuring easy movement throughout the property.

This property is strategically located, offering ample parking facilities and is in excellent condition, ensuring minimal initial setup for new tenants. It is suitable for a range of commercial activities, including retail, workshops, and professional services. Contact us today to schedule a viewing and explore the potential this property holds for your business.