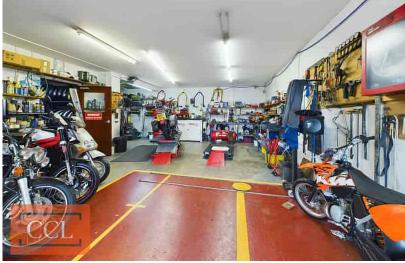

From Parade Spur South, there is access to a secure compound and a 65 square meter workshop, currently equipped for a motorcycle workshop and MOT station. Adjacent to this is another workshop or retail area, presently used as a motorbike showroom. The lower ground floor and ground floor are seamlessly connected via internal stairs, ensuring easy movement throughout the property.