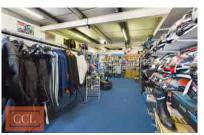

From Parade Spur North, you enter a spacious 62 square meter showroom through double doors from a small car park. This area is well-lit and ideal for retail displays. Steps lead to the main retail area, a 52 square meter space that is both light and spacious, perfect for customer interactions. This section also includes a dedicated office, service counter, and storage area. Internal stairs connect the ground floor to the lower ground floor, enhancing the flow and usability of the space.