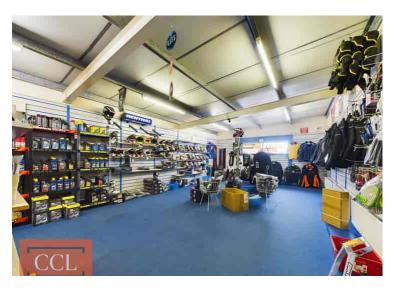

#### **Property**

This prime commercial property offers a versatile and well-maintained space, perfect for a variety of business needs. With dual access from Parade Spur North and Parade Spur South, it provides excellent connectivity and convenience.

From Parade Spur North, you enter a spacious 62 square meter showroom through double doors from a small car park. This area is well-lit and ideal for retail displays. Steps lead to the main retail area, a 52 square meter space that is both light and spacious, perfect for customer interactions. This section also includes a dedicated office, service counter, and storage area. Internal stairs connect the ground floor to the lower ground floor, enhancing the flow and usability of the space.

From Parade Spur South, there is access to a secure compound and a 65 square meter workshop, currently equipped for a motorcycle workshop and MOT station. Adjacent to this is another workshop or retail area, presently used as a motorbike showroom. The lower ground floor and ground floor are seamlessly connected via internal stairs, ensuring easy movement throughout the property.