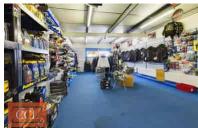

From Parade Spur North, you enter a spacious 62 square meter showroom through double doors from a small car park. This area is well-lit and ideal for retail displays. Steps lead to the main retail area, a 52 square meter space that is both light and spacious, perfect for customer interactions. This section also includes a dedicated office, service counter, and storage area. Internal stairs connect the ground floor to the lower ground floor, enhancing the flow and usability of the space.