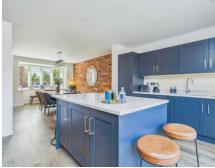

5 Roe Deer Meadow, Langford, Biggleswade, Bedfordshire, SG18 9GJ

£650,000

SEEING IS BELIEVING. Beautifully presented and upgraded to an exceptional standard is this four bedroom detached family home. Built only a year ago by Bloor homes 'The Harwood' design offers over 1700 sq ft of bright and spacious accommodation and enjoys a fully fitted kitchen/diner/family room plus separate lounge both with bi-fold doors overlooking the professionally designed landscape garden. Upstairs are four double bedrooms (Bed 1 & 2 with built in wardrobes), an en-suite and a newly re-fitted bathroom with slate tiling and a free standing bath. The rear garden has an extensive Indian slate patio & BBQ area as well as a rear seating area with the 60 perimeter 'thuja occidentalis' trees providing current and future privacy. VIEWING HIGHLY ADVISED.

- BEAUTIFULLY PRESENTED FOUR DOUBLE BEDROOM DETACHED **FAMILY HOME**
- UPGRADED THROUGHOUT TO AN EXCEPTIONAL STANDARD
- BUILT ONLY A YEAR AGO BY BLOOR HOMES 'THE HARWOOD' **DESIGN**
- 1700 SQ FT OF BRIGHT & SPACIOUS ACCOMMODATION
- 26FT KITCHEN/DINER/FAMILY ROOM WITH BUILT IN APPLIANCES
- SPACIOUS LIVING ROOM & STUDY
- PROFESSIONALLY DESIGNED LANDSCAPED REAR GARDEN
- GARAGE WITH ELECTRIC DOOR & DRIVEWAY
- CLOSE TO OPEN COUNTRYSIDE, RIVER IVEL & VILLAGE **AMENITIES**
- EASY ACCESS TO A1 & TRAIN STATION