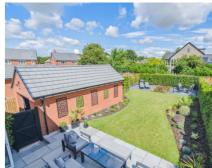

5 Roe Deer Meadow, Langford, Biggleswade, Bedfordshire, SG18 9GJ

£650,000

SEEING IS BELIEVING. Beautifully presented and upgraded to an exceptional standard is this four bedroom detached family home. Built only a year ago by Bloor homes 'The Harwood' design offers over 1700 sq ft of bright and spacious accommodation and enjoys a fully fitted kitchen/diner/family room plus separate lounge both with bi-fold doors overlooking the professionally designed landscape garden. Upstairs are four double bedrooms (Bed 1 & 2 with built in wardrobes), an en-suite and a newly re-fitted bathroom with slate tiling and a free standing bath. The rear garden has an extensive Indian slate patio & BBQ area as well as a rear seating area with the 60 perimeter 'thuja occidentalis' trees providing current and future privacy. VIEWING HIGHLY ADVISED.

- BEAUTIFULLY PRESENTED FOUR DOUBLE BEDROOM DETACHED **FAMILY HOME**
- UPGRADED THROUGHOUT TO AN EXCEPTIONAL STANDARD
- BUILT ONLY A YEAR AGO BY BLOOR HOMES 'THE HARWOOD' **DESIGN**
- 1700 SQ FT OF BRIGHT & SPACIOUS ACCOMMODATION
- 26FT KITCHEN/DINER/FAMILY ROOM WITH BUILT IN APPLIANCES
- SPACIOUS LIVING ROOM & STUDY
- PROFESSIONALLY DESIGNED LANDSCAPED REAR GARDEN
- GARAGE WITH ELECTRIC DOOR & DRIVEWAY
- CLOSE TO OPEN COUNTRYSIDE, RIVER IVEL & VILLAGE **AMENITIES**
- EASY ACCESS TO A1 & TRAIN STATION