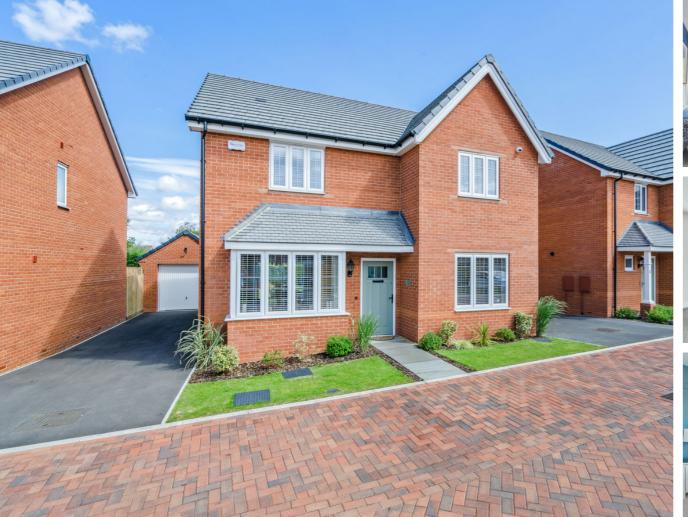

5 Roe Deer Meadow, Langford, Biggleswade, Bedfordshire, SG18 9GJ

£650,000

SEEING IS BELIEVING. Beautifully presented and upgraded to an exceptional standard is this four bedroom detached family home. Built only a year ago by Bloor homes 'The Harwood' design offers over 1700 sq ft of bright and spacious accommodation and enjoys a fully fitted kitchen/diner/family room plus separate lounge both with bi-fold doors overlooking the professionally designed landscape garden. Upstairs are four double bedrooms (Bed 1 & 2 with built in wardrobes), an en-suite and a newly re-fitted bathroom with slate tiling and a free standing bath. The rear garden has an extensive Indian slate patio & BBQ area as well as a rear seating area with the 60 perimeter 'thuja occidentalis' trees providing current and future privacy. VIEWING HIGHLY ADVISED.

- BEAUTIFULLY PRESENTED FOUR DOUBLE BEDROOM DETACHED **FAMILY HOME**
- UPGRADED THROUGHOUT TO AN EXCEPTIONAL STANDARD
- BUILT ONLY A YEAR AGO BY BLOOR HOMES 'THE HARWOOD' **DESIGN**
- 1700 SQ FT OF BRIGHT & SPACIOUS ACCOMMODATION
- 26FT KITCHEN/DINER/FAMILY ROOM WITH BUILT IN APPLIANCES
- SPACIOUS LIVING ROOM & STUDY
- PROFESSIONALLY DESIGNED LANDSCAPED REAR GARDEN
- GARAGE WITH ELECTRIC DOOR & DRIVEWAY
- CLOSE TO OPEN COUNTRYSIDE, RIVER IVEL & VILLAGE **AMENITIES**
- EASY ACCESS TO A1 & TRAIN STATION