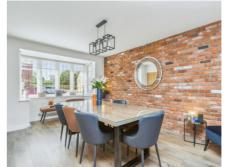

5 Roe Deer Meadow, Langford, Biggleswade, Bedfordshire, SG18 9GJ

£650,000

SEEING IS BELIEVING. Beautifully presented and upgraded to an exceptional standard is this four bedroom detached family home. Built only a year ago by Bloor homes 'The Harwood' design offers over 1700 sq ft of bright and spacious accommodation and enjoys a fully fitted kitchen/diner/family room plus separate lounge both with bi-fold doors overlooking the professionally designed landscape garden. Upstairs are four double bedrooms (Bed 1 & 2 with built in wardrobes), an en-suite and a newly re-fitted bathroom with slate tiling and a free standing bath. The rear garden has an extensive Indian slate patio & BBQ area as well as a rear seating area with the 60 perimeter 'thuja occidentalis' trees providing current and future privacy. VIEWING HIGHLY ADVISED.

- BEAUTIFULLY PRESENTED FOUR DOUBLE BEDROOM DETACHED **FAMILY HOME**
- UPGRADED THROUGHOUT TO AN EXCEPTIONAL STANDARD
- BUILT ONLY A YEAR AGO BY BLOOR HOMES 'THE HARWOOD' **DESIGN**
- 1700 SQ FT OF BRIGHT & SPACIOUS ACCOMMODATION
- 26FT KITCHEN/DINER/FAMILY ROOM WITH BUILT IN APPLIANCES
- SPACIOUS LIVING ROOM & STUDY
- PROFESSIONALLY DESIGNED LANDSCAPED REAR GARDEN
- GARAGE WITH ELECTRIC DOOR & DRIVEWAY
- CLOSE TO OPEN COUNTRYSIDE, RIVER IVEL & VILLAGE **AMENITIES**
- EASY ACCESS TO A1 & TRAIN STATION