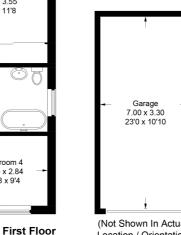

Approximate Gross Internal Area Ground Floor = 69.6 sq m / 749 sq ft First Floor = 67.2 sq m / 723 sq ft Garage = 23.1 sq m / 249 sq ft Total = 159.9 sq m / 1,722 sq ft

(Not Shown In Actual Location / Orientation)

This plan is for layout guidance only. Not drawn to scale unless stated. Windows and door openings are approximate. Whilst every care is taken in the preparation of this plan, please check all dimensions, shapes and compass bearings before making any decisions reliant upon them © CJ Property Marketing Ltd Produced for Lane & Bennetts