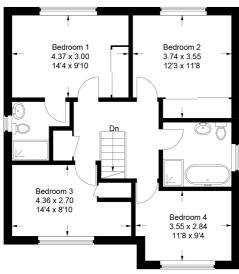

5 Roe Deer Meadow, Langford, Biggleswade, Bedfordshire, SG18 9GJ

£650,000

SEEING IS BELIEVING. Beautifully presented and upgraded to an exceptional standard is this four bedroom detached family home. Built only a year ago by Bloor homes 'The Harwood' design offers over 1700 sq ft of bright and spacious accommodation and enjoys a fully fitted kitchen/diner/family room plus separate lounge both with bi-fold doors overlooking the professionally designed landscape garden. Upstairs are four double bedrooms (Bed 1 & 2 with built in wardrobes), an en-suite and a newly re-fitted bathroom with slate tiling and a free standing bath. The rear garden has an extensive Indian slate patio & BBQ area as well as a rear seating area with the 60 perimeter 'thuja occidentalis' trees providing current and future privacy. VIEWING HIGHLY ADVISED.

Approximate Gross Internal Area Ground Floor = 69.6 sq m / 749 sq ft First Floor = 67.2 sq m / 723 sq ft Garage = 23.1 sq m / 249 sq ft Total = 159.9 sq m / 1,722 sq ft

(Not Shown In Actual Location / Orientation)

This plan is for layout guidance only. Not drawn to scale unless stated. Windows and door openings are approximate. Whilst every care is taken in the preparation of this plan, please check all dimensions, shapes and compass bearings before making any decisions reliant upon them © CJ Property Marketing Ltd Produced for Lane & Bennetts