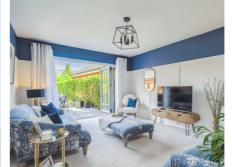

5 Roe Deer Meadow, Langford, Biggleswade, Bedfordshire, SG18 9GJ

£650,000

SEEING IS BELIEVING. Beautifully presented and upgraded to an exceptional standard is this four bedroom detached family home. Built only a year ago by Bloor homes 'The Harwood' design offers over 1700 sq ft of bright and spacious accommodation and enjoys a fully fitted kitchen/diner/family room plus separate lounge both with bi-fold doors overlooking the professionally designed landscape garden. Upstairs are four double bedrooms (Bed 1 & 2 with built in wardrobes), an en-suite and a newly re-fitted bathroom with slate tiling and a free standing bath. The rear garden has an extensive Indian slate patio & BBQ area as well as a rear seating area with the 60 perimeter 'thuja occidentalis' trees providing current and future privacy. VIEWING HIGHLY ADVISED.

- BEAUTIFULLY PRESENTED FOUR DOUBLE BEDROOM DETACHED **FAMILY HOME**
- UPGRADED THROUGHOUT TO AN EXCEPTIONAL STANDARD
- BUILT ONLY A YEAR AGO BY BLOOR HOMES 'THE HARWOOD' **DESIGN**
- 1700 SQ FT OF BRIGHT & SPACIOUS ACCOMMODATION
- 26FT KITCHEN/DINER/FAMILY ROOM WITH BUILT IN APPLIANCES
- SPACIOUS LIVING ROOM & STUDY
- PROFESSIONALLY DESIGNED LANDSCAPED REAR GARDEN
- GARAGE WITH ELECTRIC DOOR & DRIVEWAY
- CLOSE TO OPEN COUNTRYSIDE, RIVER IVEL & VILLAGE **AMENITIES**
- EASY ACCESS TO A1 & TRAIN STATION