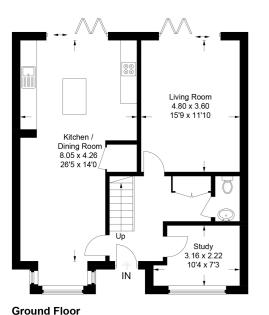

Approximate Gross Internal Area Ground Floor = 69.6 sq m / 749 sq ft First Floor = 67.2 sq m / 723 sq ft Garage = 23.1 sq m / 249 sq ft Total = 159.9 sq m / 1,722 sq ft

(Not Shown In Actual Location / Orientation)

This plan is for layout guidance only. Not drawn to scale unless stated. Windows and door openings are approximate. Whilst every care is taken in the preparation of this plan, please check all dimensions, shapes and compass bearings before making any decisions reliant upon them © CJ Property Marketing Ltd Produced for Lane & Bennetts