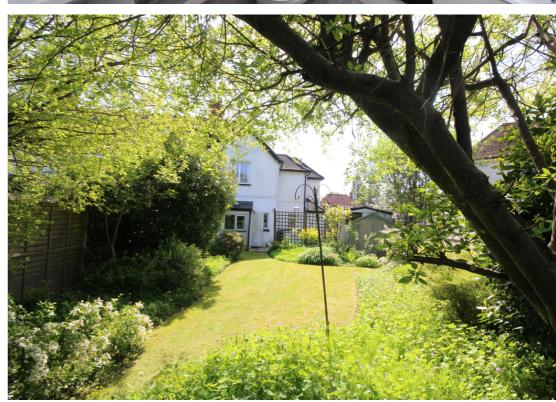

The property has a ground floor cloakroom, lounge/dining room, kitchen and utility room. On the first floor there are three very good size bedrooms and a bathroom. Outside is a driveway for a couple of vehicles leading to a single garage. To the rear is a well stocked garden.

- In need of renovation and modernisation.
- Freehold.
- Council Band C
- Off road parking and a single garage.
- Well stocked rear garden.
- Walking distance of the Town Centre and Train Station.
- Vacant Possession No Upper Chain.