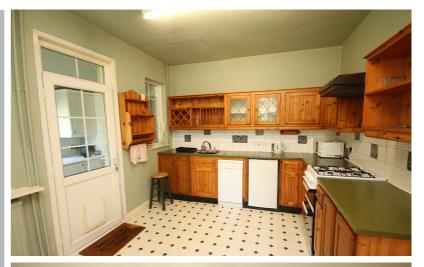

The property has a ground floor cloakroom, lounge/dining room, kitchen and utility room. On the first floor there are three very good size bedrooms and a bathroom. Outside is a driveway for a couple of vehicles leading to a single garage. To the rear is a well stocked garden.