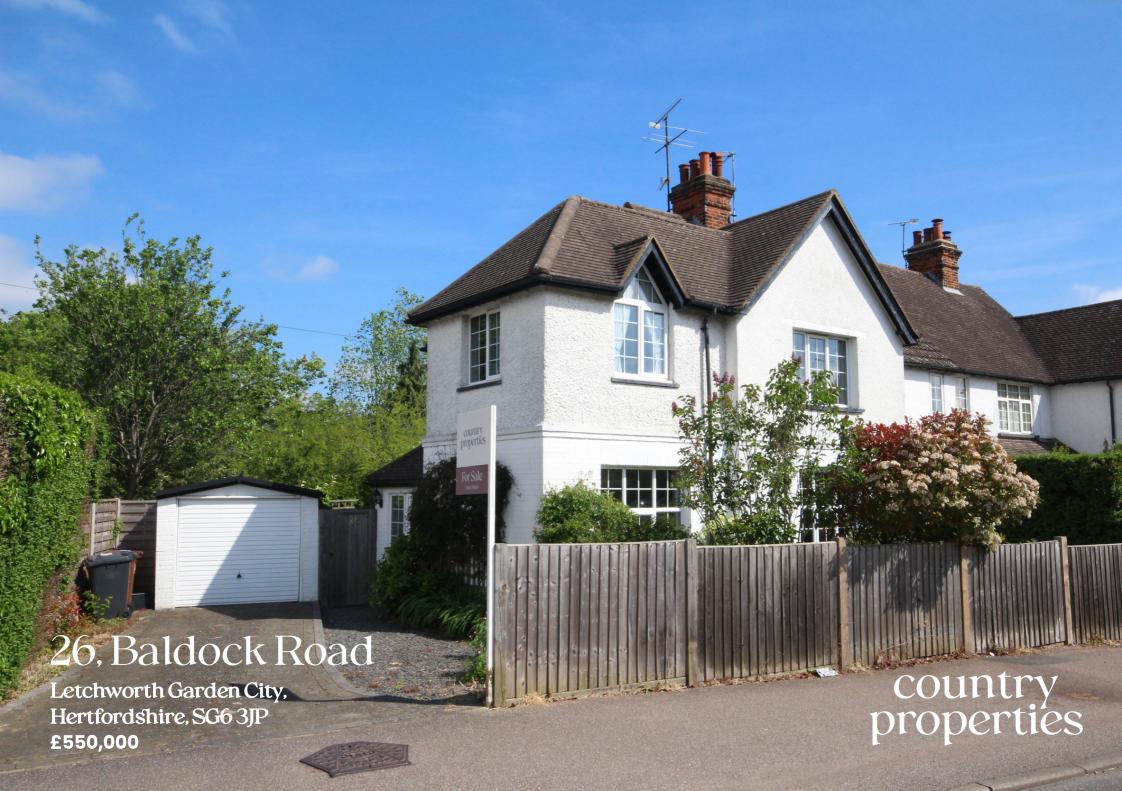

A pre Garden City three bedroom end terrace family home in a sought after location. The property offers huge scope to modernise and renovate throughout with further scope to extend subject to relevant planning consents. Offered with vacant possession and no upper chain.

The property has a ground floor cloakroom, lounge/dining room, kitchen and utility room. On the first floor there are three very good size bedrooms and a bathroom. Outside is a driveway for a couple of vehicles leading to a single garage. To the rear is a well stocked garden.

- In need of renovation and modernisation.
- Freehold.
- Council Band C
- Off road parking and a single garage.
- Well stocked rear garden.
- Walking distance of the Town Centre and Train Station.
- Vacant Possession No Upper Chain.