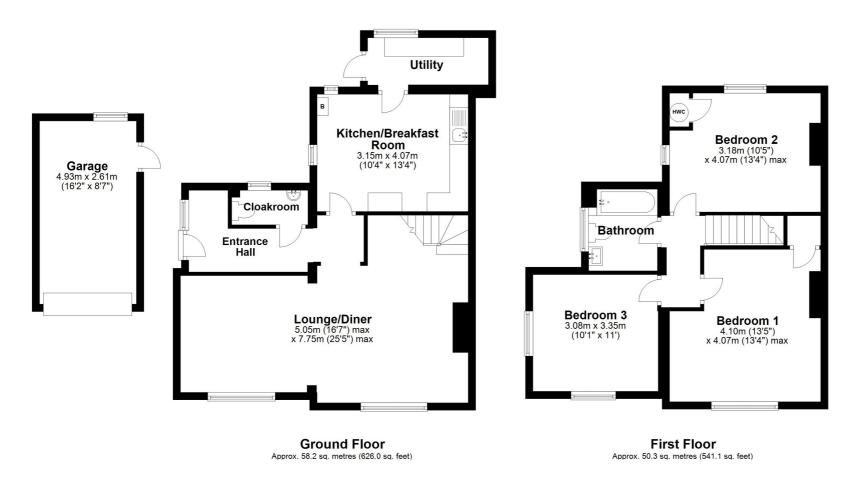

The property has a ground floor cloakroom, lounge/dining room, kitchen and utility room. On the first floor there are three very good size bedrooms and a bathroom. Outside is a driveway for a couple of vehicles leading to a single garage. To the rear is a well stocked garden.

Total area: approx. 108.4 sq. metres (1167.1 sq. feet)

All measurements are approximate and quoted in metric with imperial equivalents and for general guidance only and whilst every attempt has been made to ensure accuracy, they must not be relied on. The fixtures, fittings and appliances referred to have not been tested and therefore no guarantee can be given and that they are in working order. Internal photographs are reproduced for general information and it must not be inferred that any item shown is included with the property. For a free valuation, contact the numbers listed on the brochure.