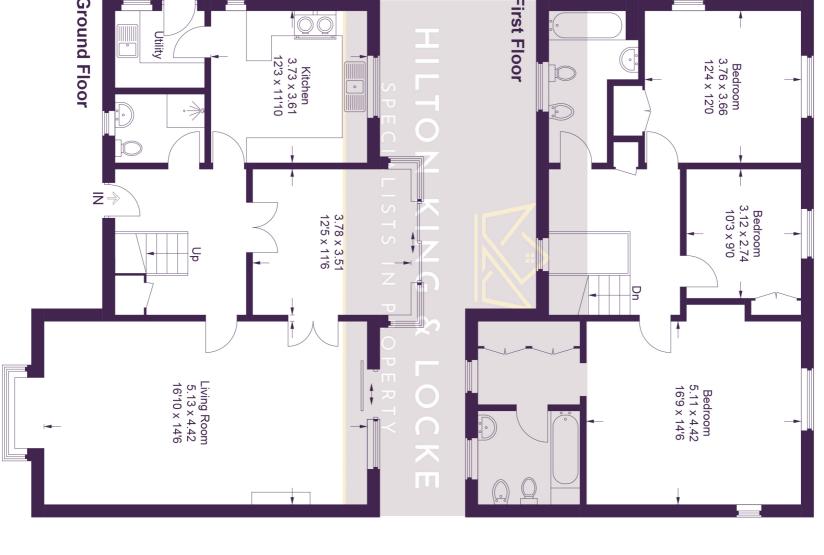

The ground floor comprises two generous reception rooms, including a large family living room and a separate dining room, both offering ample space for family gatherings and entertaining. The open hallway provides access to the ground floor shower room and a well-appointed kitchen, which benefits from an abundance of eye and base-level units and a connecting utility room for added convenience.

Upstairs, the property offers three double

bedrooms, each with plenty of space for freestanding furniture. The master bedroom is complete with an ensuite bathroom, providing a private retreat. The large family bathroom completes the upper floor. Externally, the property offers ample parking and is set behind private gates, ensuring privacy and security. This rarely available farmhouse provides an excellent opportunity for buyers seeking a spacious, well-located family home with the potential to add their own touch. The outdoor area is a paradise, with two outbuildings adding to the property's allure. Stables and a garage add to the property's potential for diverse uses.

## Dellfield

Approximate Gross Internal Area Ground Floor = 84.8 sq m / 913 sq ft First Floor = 79.2 sq m / 852 sq ft Stables / Garage = 44.4 sq m / 478 sq ft Total = 208.4 sq m / 2,243 sq ft

This plan is for layout guidance only. Not drawn to scale unless stated. Windows and door openings are approximate. Whilst every care is taken in the preparation of this plan, please check all dimensions, shapes and compass bearings before making any decisions reliant upon them. © CJ Property Marketing Ltd Produced for Hilton king & locke