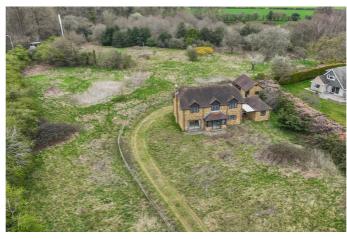

Charming Detached Farmhouse in Iver Heath – No Chain!

This unique and rarely available detached farmhouse is perfectly located in the sought-after area of Iver Heath, offering excellent access to major motorway links, as well as being close to popular shops, doctors' surgeries, and schools. This charming property offers a spacious accommodation of approximately 2,243 sq ft, and grounds over 5 acres this property comes to the market with the benefit of no onward chain.

Upstairs, the property offers three double

bedrooms, each with plenty of space for freestanding furniture. The master bedroom is complete with an ensuite bathroom, providing a private retreat. The large family bathroom completes the upper floor. Externally, the property offers ample parking and is set behind private gates, ensuring privacy and security. This rarely available farmhouse provides an excellent opportunity for buyers seeking a spacious, well-located family home with the potential to add their own touch. The outdoor area is a paradise, with two outbuildings adding to the property's allure. Stables and a garage add to the property's potential for diverse uses.