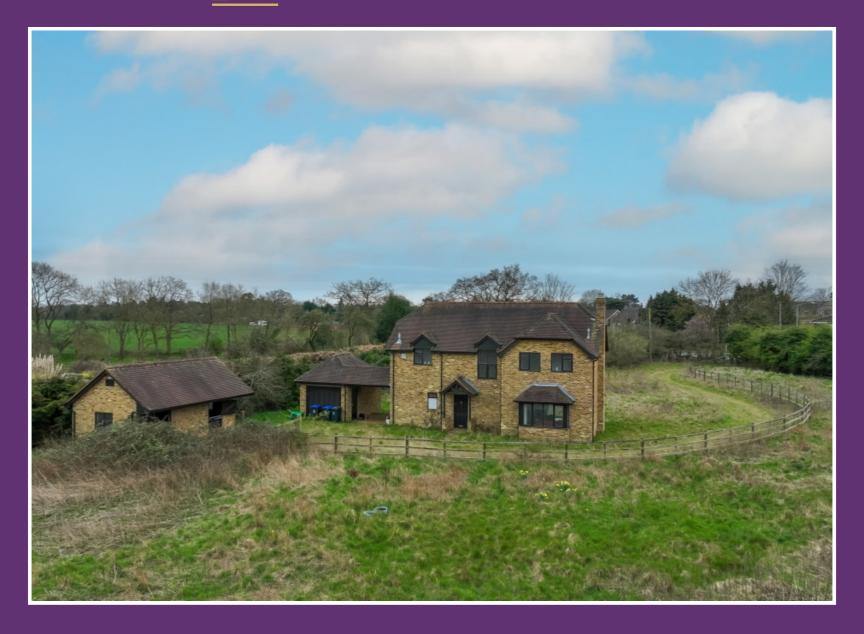

Charming Detached Farmhouse in Iver Heath – No Chain!

This unique and rarely available detached farmhouse is perfectly located in the sought-after area of Iver Heath, offering excellent access to major motorway links, as well as being close to popular shops, doctors' surgeries, and schools. This charming property offers a spacious accommodation of approximately 2,243 sq ft, and grounds over 5 acres this property comes to the market with the benefit of no onward chain.

Upstairs, the property offers three double

bedrooms, each with plenty of space for freestanding furniture. The master bedroom is complete with an ensuite bathroom, providing a private retreat. The large family bathroom completes the upper floor. Externally, the property offers ample parking and is set behind private gates, ensuring privacy and security. This rarely available farmhouse provides an excellent opportunity for buyers seeking a spacious, well-located family home with the potential to add their own touch. The outdoor area is a paradise, with two outbuildings adding to the property's allure. Stables and a garage add to the property's potential for diverse uses.