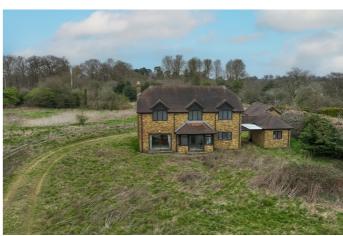

Charming Detached Farmhouse in Iver Heath – No Chain!

This unique and rarely available detached farmhouse is perfectly located in the sought-after area of Iver Heath, offering excellent access to major motorway links, as well as being close to popular shops, doctors' surgeries, and schools. This charming property offers a spacious accommodation of approximately 2,243 sq ft, and grounds over 5 acres this property comes to the market with the benefit of no onward chain.

Upstairs, the property offers three double

bedrooms, each with plenty of space for freestanding furniture. The master bedroom is complete with an ensuite bathroom, providing a private retreat. The large family bathroom completes the upper floor. Externally, the property offers ample parking and is set behind private gates, ensuring privacy and security. This rarely available farmhouse provides an excellent opportunity for buyers seeking a spacious, well-located family home with the potential to add their own touch. The outdoor area is a paradise, with two outbuildings adding to the property's allure. Stables and a garage add to the property's potential for diverse uses.