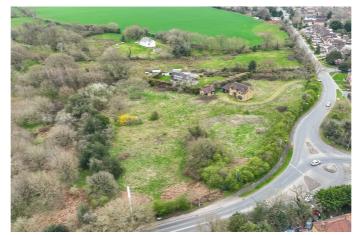

Charming Detached Farmhouse in Iver Heath – No Chain!

This unique and rarely available detached farmhouse is perfectly located in the sought-after area of Iver Heath, offering excellent access to major motorway links, as well as being close to popular shops, doctors' surgeries, and schools. This charming property offers a spacious accommodation of approximately 2,243 sq ft, and grounds over 5 acres this property comes to the market with the benefit of no onward chain.

Upstairs, the property offers three double

bedrooms, each with plenty of space for freestanding furniture. The master bedroom is complete with an ensuite bathroom, providing a private retreat. The large family bathroom completes the upper floor. Externally, the property offers ample parking and is set behind private gates, ensuring privacy and security. This rarely available farmhouse provides an excellent opportunity for buyers seeking a spacious, well-located family home with the potential to add their own touch. The outdoor area is a paradise, with two outbuildings adding to the property's allure. Stables and a garage add to the property's potential for diverse uses.