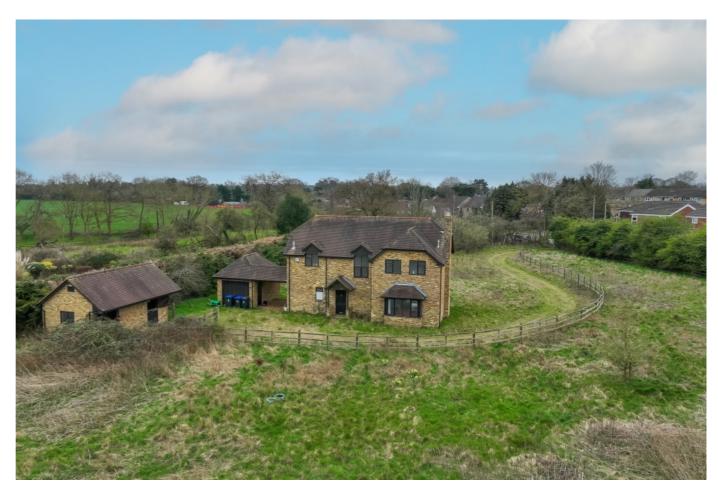

Charming Detached Farmhouse in Iver Heath – No Chain!

This unique and rarely available detached farmhouse is perfectly located in the sought-after area of Iver Heath, offering excellent access to major motorway links, as well as being close to popular shops, doctors' surgeries, and schools. This charming property offers a spacious accommodation of approximately 2,243 sq ft, and grounds over 5 acres this property comes to the market with the benefit of no onward chain.

Upstairs, the property offers three double

bedrooms, each with plenty of space for freestanding furniture. The master bedroom is complete with an ensuite bathroom, providing a private retreat. The large family bathroom completes the upper floor. Externally, the property offers ample parking and is set behind private gates, ensuring privacy and security. This rarely available farmhouse provides an excellent opportunity for buyers seeking a spacious, well-located family home with the potential to add their own touch. The outdoor area is a paradise, with two outbuildings adding to the property's allure. Stables and a garage add to the property's potential for diverse uses.