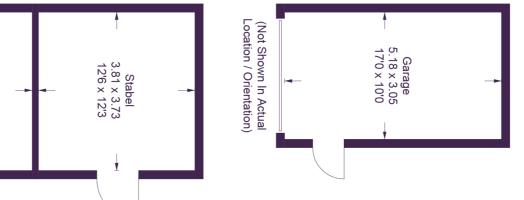

Upstairs, the property offers three double

bedrooms, each with plenty of space for freestanding furniture. The master bedroom is complete with an ensuite bathroom, providing a private retreat. The large family bathroom completes the upper floor. Externally, the property offers ample parking and is set behind private gates, ensuring privacy and security. This rarely available farmhouse provides an excellent opportunity for buyers seeking a spacious, well-located family home with the potential to add their own touch. The outdoor area is a paradise, with two outbuildings adding to the property's allure. Stables and a garage add to the property's potential for diverse uses.

## Dellfield

Approximate Gross Internal Area Ground Floor = 84.8 sq m / 913 sq ft First Floor = 79.2 sq m / 852 sq ft Stables / Garage = 44.4 sq m / 478 sq ft Total = 208.4 sq m / 2,243 sq ft

This plan is for layout guidance only. Not drawn to scale unless stated. Windows and door openings are approximate. Whilst every care is taken in the preparation of this plan, please check all dimensions, shapes and compass bearings before making any decisions reliant upon them. © CJ Property Marketing Ltd Produced for Hilton king & locke

(Not Shown In Actual Location / Orientation)

Stabel 3.81 x 3.73 12'6 x 12'3