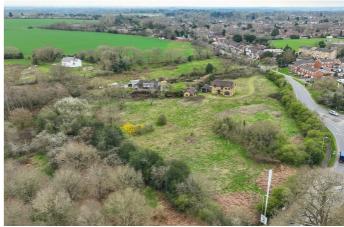

Charming Detached Farmhouse in Iver Heath – No Chain!

This unique and rarely available detached farmhouse is perfectly located in the sought-after area of Iver Heath, offering excellent access to major motorway links, as well as being close to popular shops, doctors' surgeries, and schools. This charming property offers a spacious accommodation of approximately 2,243 sq ft, and grounds over 5 acres this property comes to the market with the benefit of no onward chain.