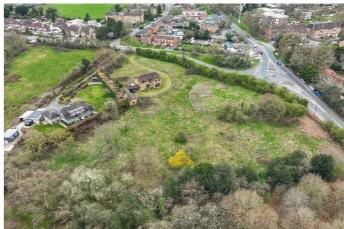

Charming Detached Farmhouse in Iver Heath – No Chain!

This unique and rarely available detached farmhouse is perfectly located in the sought-after area of Iver Heath, offering excellent access to major motorway links, as well as being close to popular shops, doctors' surgeries, and schools. This charming property offers a spacious accommodation of approximately 2,243 sq ft, and grounds over 5 acres this property comes to the market with the benefit of no onward chain.

Upstairs, the property offers three double

bedrooms, each with plenty of space for freestanding furniture. The master bedroom is complete with an ensuite bathroom, providing a private retreat. The large family bathroom completes the upper floor. Externally, the property offers ample parking and is set behind private gates, ensuring privacy and security. This rarely available farmhouse provides an excellent opportunity for buyers seeking a spacious, well-located family home with the potential to add their own touch. The outdoor area is a paradise, with two outbuildings adding to the property's allure. Stables and a garage add to the property's potential for diverse uses.