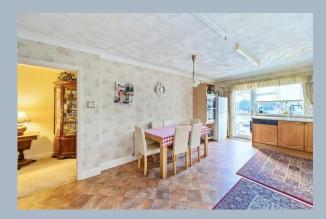

On entering the property a welcoming hallway provides access to all accommodation with three useful storage cupboards. An impressive dual aspect sitting room with bay window overlooks the front aspect. A separate kitchen/dining room offers a comprehensive range of floor and eye level units whilst giving access onto the rear garden. Bedroom one benefits from an ensuite bathroom and gives access to the rear garden through sliding patio doors. A perfect opportunity to create a large open plan living area to kitchen or additional further reception room. Bedroom three benefits from a bay window and fitted wardrobes whilst overlooking the front aspect. Bedroom two is a large double room with fitted wardrobes and a pleasant outlook over the rear garden. Bedroom four a smaller double which could make an ideal study. All three bedrooms are served by a family bathroom with WC, hand wash basin and separate shower enclosure. The accommodation is complete with a utility room, store and separate WC.