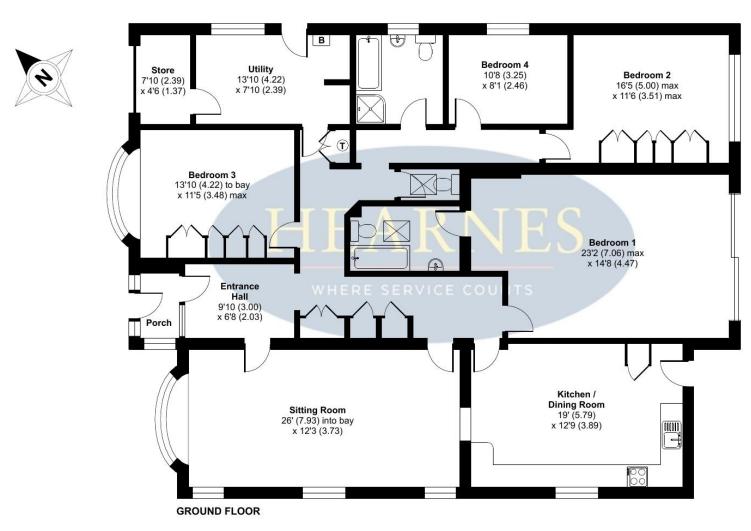

## **Dulsie Road, Bournemouth, BH3**

Approximate Area = 2051 sq ft / 190.5 sq m
For identification only - Not to scale

Floor plan produced in accordance with RICS Property Measurement Standards incorporating International Property Measurement Standards (IPMS2 Residential). © nichecom 2024. Produced for Hearnes Bournemouth Estates Ltd. REF: 1076771