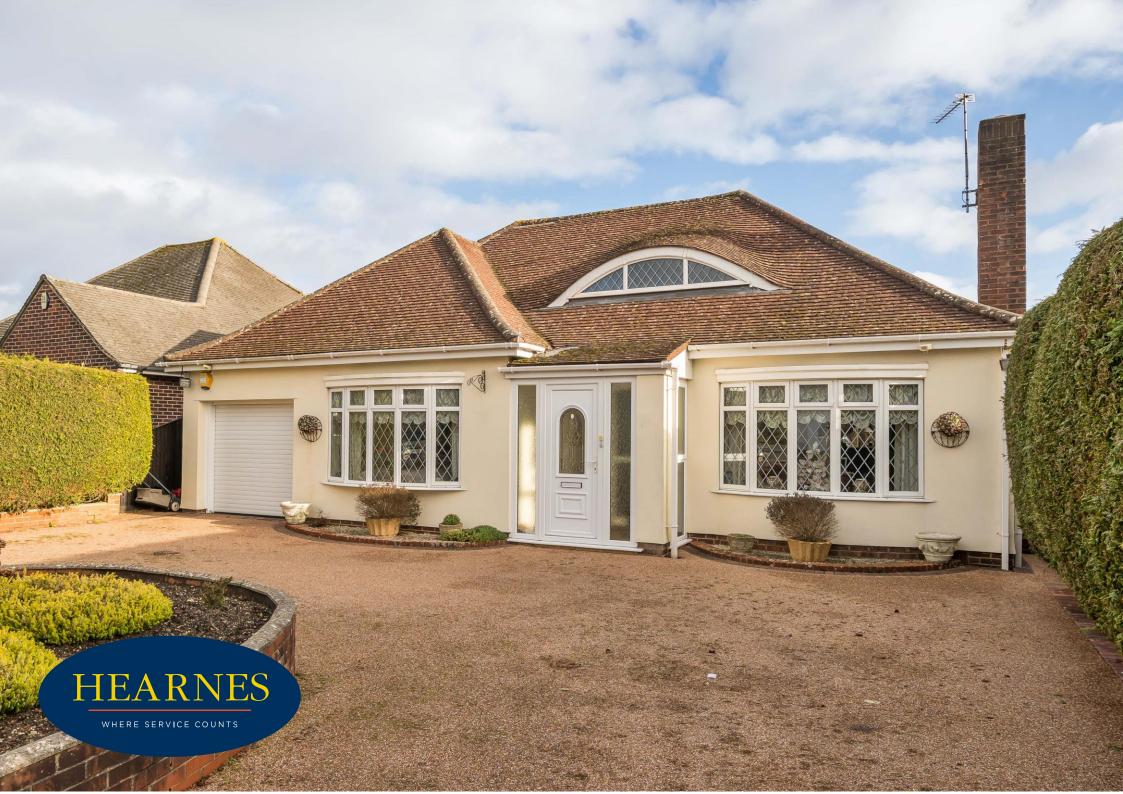

A very spacious four bedroom detached bungalow offering in excess of 2050 Sq.ft of living accommodation. The property is ideally located in the highly sought after Talbot Woods within easy reach of Bournemouth Town Centre, transport links and the popular West Hants Leisure Club. Benefits of the property include a 26ft reception room, two bath/shower rooms, large loft space perfect for conversion and a sunny aspect rear garden. An internal viewing is highly recommended to appreciate this home.

A large loft space offers the opportunity for further extension subject to planning.

The property enjoys a large, private rear garden being mainly laid to lawn with a range of attractive shrub and hedge borders. A patio seating area adjoins the rear of the property with a further paved seating area situated at the side of the property. To the front an attractive landscaped carriage driveway offers ample off-road parking.