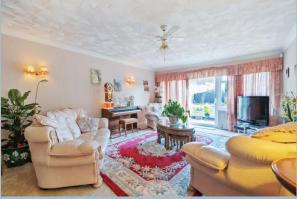

On entering the property a welcoming hallway provides access to all accommodation with three useful storage cupboards. An impressive dual aspect sitting room with bay window overlooks the front aspect. A separate kitchen/dining room offers a comprehensive range of floor and eye level units whilst giving access onto the rear garden. Bedroom one benefits from an ensuite bathroom and gives access to the rear garden through sliding patio doors. A perfect opportunity to create a large open plan living area to kitchen or additional further reception room. Bedroom three benefits from a bay window and fitted wardrobes whilst overlooking the front aspect. Bedroom two is a large double room with fitted wardrobes and a pleasant outlook over the rear garden. Bedroom four a smaller double which could make an ideal study. All three bedrooms are served by a family bathroom with WC, hand wash basin and separate shower enclosure. The accommodation is complete with a utility room, store and separate WC.