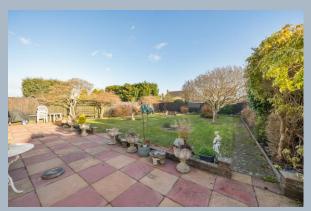

A large loft space offers the opportunity for further extension subject to planning.

The property enjoys a large, private rear garden being mainly laid to lawn with a range of attractive shrub and hedge borders. A patio seating area adjoins the rear of the property with a further paved seating area situated at the side of the property. To the front an attractive landscaped carriage driveway offers ample off-road parking.