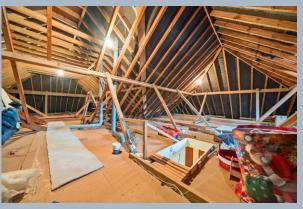

A large loft space offers the opportunity for further extension subject to planning.

The property enjoys a large, private rear garden being mainly laid to lawn with a range of attractive shrub and hedge borders. A patio seating area adjoins the rear of the property with a further paved seating area situated at the side of the property. To the front an attractive landscaped carriage driveway offers ample off-road parking.