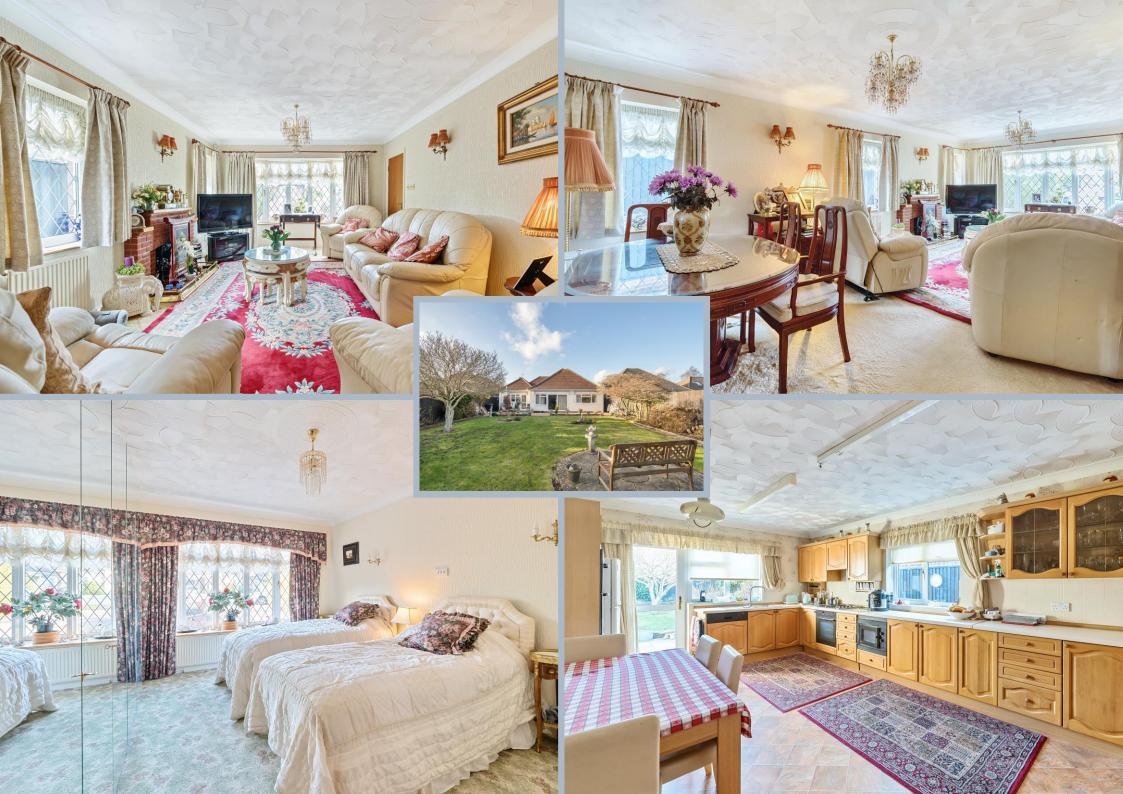

A very spacious four bedroom detached bungalow offering in excess of 2050 Sq.ft of living accommodation. The property is ideally located in the highly sought after Talbot Woods within easy reach of Bournemouth Town Centre, transport links and the popular West Hants Leisure Club. Benefits of the property include a 26ft reception room, two bath/shower rooms, large loft space perfect for conversion and a sunny aspect rear garden. An internal viewing is highly recommended to appreciate this home.

On entering the property a welcoming hallway provides access to all accommodation with three useful storage cupboards. An impressive dual aspect sitting room with bay window overlooks the front aspect. A separate kitchen/dining room offers a comprehensive range of floor and eye level units whilst giving access onto the rear garden. Bedroom one benefits from an ensuite bathroom and gives access to the rear garden through sliding patio doors. A perfect opportunity to create a large open plan living area to kitchen or additional further reception room. Bedroom three benefits from a bay window and fitted wardrobes whilst overlooking the front aspect. Bedroom two is a large double room with fitted wardrobes and a pleasant outlook over the rear garden. Bedroom four a smaller double which could make an ideal study. All three bedrooms are served by a family bathroom with WC, hand wash basin and separate shower enclosure. The accommodation is complete with a utility room, store and separate WC.

A large loft space offers the opportunity for further extension subject to planning.

The property enjoys a large, private rear garden being mainly laid to lawn with a range of attractive shrub and hedge borders. A patio seating area adjoins the rear of the property with a further paved seating area situated at the side of the property. To the front an attractive landscaped carriage driveway offers ample off-road parking.