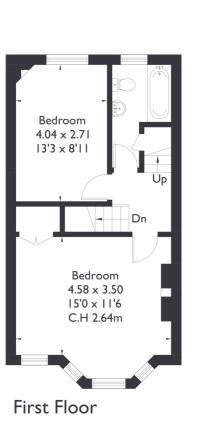

### Manor Road, WI3

Approximate Floor Area = 113.2 sq m / 1218 sq ft

Second Floor

### FEATURES

Chain Free Three Bedrooms Two Bathrooms Separate Kitchen/Dining West Ealing Station (Elizabeth Line) Potential To Extend (STPP) EPC Rating C