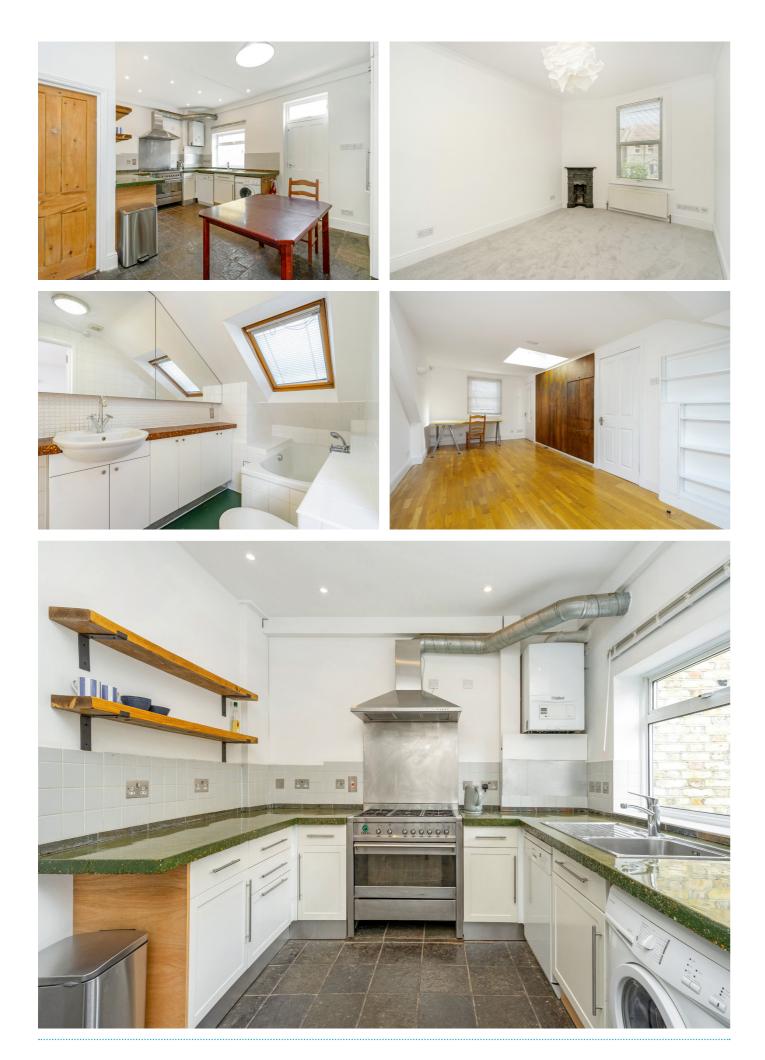

# Manor Road, WI3 £780,000

Welcome to this property in West Ealing. This home includes three double bedrooms, two modern bathrooms, and a separate reception room suitable for both entertaining and relaxing. The kitchen and dining area opens onto a landscaped garden, providing a pleasant space for indoor and outdoor living.

### FEATURES

Chain Free Three Bedrooms Two Bathrooms Separate Kitchen/Dining West Ealing Station (Elizabeth Line) Potential To Extend (STPP) EPC Rating C

The property features charming bay windows that fill the house with natural light, complemented by original flooring and details throughout. The bedrooms are generously sized, including a spacious en-suite bedroom on the top floor. EPC Rating C.