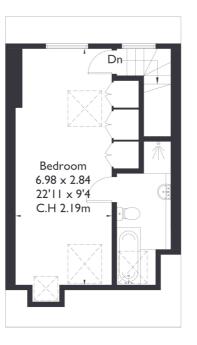

### Manor Road, WI3

Approximate Floor Area = 113.2 sq m / 1218 sq ft

Second Floor

The property features charming bay windows that fill the house with natural light, complemented by original flooring and details throughout. The bedrooms are generously sized, including a spacious en-suite bedroom on the top floor. EPC Rating C.