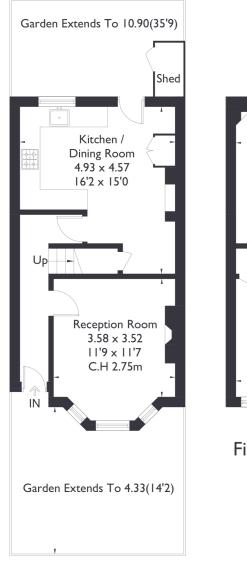

## Ground Floor

### FEATURES

Chain Free Three Bedrooms Two Bathrooms Separate Kitchen/Dining West Ealing Station (Elizabeth Line) Potential To Extend (STPP) EPC Rating C