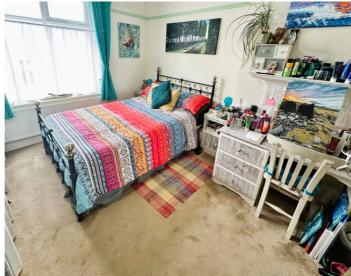

Inside, the flat features a bright and spacious reception room with large windows that allow for an abundance of natural light. The double bedroom includes built-in open wardrobes, offering both practicality and additional storage.

### BEDROOM: 3.92m x 3.37m max / 12' 10 x 11' 1 max

Double glazed window, radiator, coved ceiling and open-fronted wardrobe.