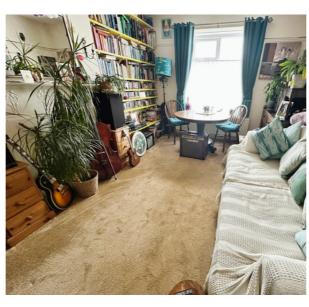

Inside, the flat features a bright and spacious reception room with large windows that allow for an abundance of natural light. The double bedroom includes built-in open wardrobes, offering both practicality and additional storage.

## LOUNGE: 5.09m x 3.30m / 16' 8 x 10' 10

Cast iron fireplace, double glazed window, radiator and picture rail