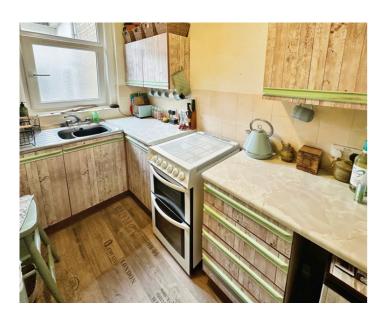

The kitchen is fitted with wall and base units, drawers, and has space for a freestanding cooker, washing machine, and fridge/freezer, catering to all everyday living needs. The bathroom is equipped with a panelled bath and shower over, pedestal wash hand basin, and W/C. The property is believed to be constructed of brick and stone beneath a tiled roof, and benefits from gas central heating and double glazing, with new windows installed just over 12 months ago.

## KITCHEN: 3.00m x 1.70m / 9' 10 x 5' 7

Single drainer stainless steel sink unit with mixer tap. Base and wall units with drawer unit and roll-top working surfaces. Part-tiled walls and radiator.