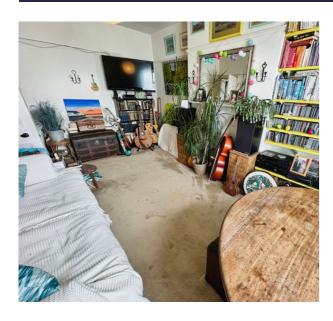

Inside, the flat features a bright and spacious reception room with large windows that allow for an abundance of natural light. The double bedroom includes built-in open wardrobes, offering both practicality and additional storage.

## LOUNGE: 5.09m x 3.30m / 16' 8 x 10' 10

Cast iron fireplace, double glazed window, radiator and picture rail