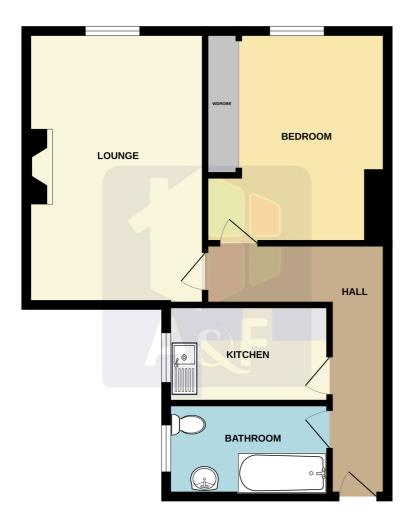

### ACCOMMODATION:

Entrance Hall, Lounge, Kitchen, Bedroom, Bathroom, Gas Central Heating & Double Glazing

## **ENTRANCE HALL:**

Entrance door and radiator

## LOUNGE: 5.09m x 3.30m / 16' 8 x 10' 10

Cast iron fireplace, double glazed window, radiator and picture rail

## KITCHEN: 3.00m x 1.70m / 9' 10 x 5' 7

Single drainer stainless steel sink unit with mixer tap. Base and wall units with drawer unit and roll-top working surfaces. Part-tiled walls and radiator.

### BEDROOM: 3.92m x 3.37m max / 12' 10 x 11' 1 max

Double glazed window, radiator, coved ceiling and open-fronted wardrobe.

### BATHROOM:

White suite comprising panelled bath with a 'Mira' shower unit and screen. Pedestal wash hand basin and low-level WC. Double glazed window, radiator and extractor fan.

## SECOND FLOOR

Whilst every attempt has been made to ensure the accuracy of the floorplan contained here, measurements of doors, windows, rooms and any other terms are approximate and no responsibility is taken for any error, omission or mis-statement. This plan is for illustrative purposes only and should be used as such by any prospective purchaser. The services, systems and appliances shown have not been tested and no guarantee as to their operability or efficiency can be given.