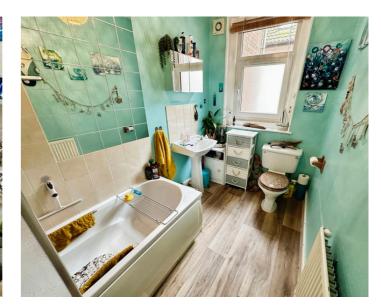

The kitchen is fitted with wall and base units, drawers, and has space for a freestanding cooker, washing machine, and fridge/freezer, catering to all everyday living needs. The bathroom is equipped with a panelled bath and shower over, pedestal wash hand basin, and W/C. The property is believed to be constructed of brick and stone beneath a tiled roof, and benefits from gas central heating and double glazing, with new windows installed just over 12 months ago.

### BATHROOM:

White suite comprising panelled bath with a 'Mira' shower unit and screen. Pedestal wash hand basin and low-level WC. Double glazed window, radiator and extractor fan.