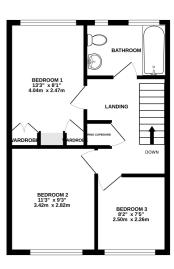

GROUND FLOOR 411 sq.ft. (38.2 sq.m.) approx.

1ST FLOOR 411 sq.ft. (38.2 sq.m.) appro

### TOTAL FLOOR AREA: 822 sq.ft. (76.4 sq.m.) approx.

Whits every attempt has been made to ensure the accuracy of the floorpian considered here, measurements of doors, withdows, rooms and any other tiens are approximate and not responsibility is taken for any error, ormission or mis-statement. This plan is for illustrative purposes only and should be used as such by any prospective purchaser. The services, systems and appliances shown have not been tested and no guarantee as to their operability or efficiency can be given.