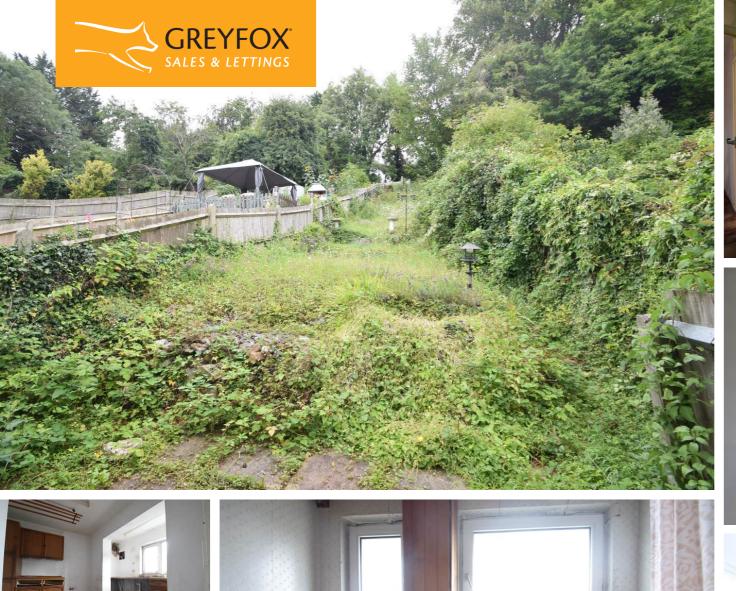

# **Description**

Three bedroom end of terrace house with kitchen / breakfast room, lounge, extensive rear garden and garage. The property requires a schedule of renovation and modernisation but presents an opportunity for a buyer to put their own stamp on the property and make it exactly how they'd like. The property is offered with vacant possession.

# **Key Features**

- 3 Bedroom end of terrace
- · Updating and refurbishment required
- No chain
- Garden 20'27 X 120'
- Separate lounge
- Kitchen / breakfast room
- · Garage and parking
- Close to local amenities