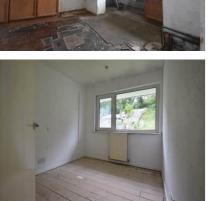

# **Description**

Three bedroom end of terrace house with kitchen / breakfast room, lounge, extensive rear garden and garage. The property requires a schedule of renovation and modernisation but presents an opportunity for a buyer to put their own stamp on the property and make it exactly how they'd like. The property is offered with vacant possession.

# **Key Features**

- 3 Bedroom end of terrace
- · Updating and refurbishment required
- No chain
- Garden 20'27 X 120'
- Separate lounge
- Kitchen / breakfast room
- · Garage and parking
- Close to local amenities