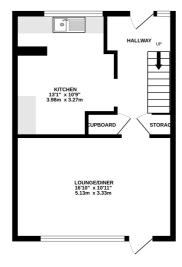

GROUND FLOOR 411 sq.ft. (38.2 sq.m.) approx.

1ST FLOOR 411 sq.ft. (38.2 sq.m.) appro

### TOTAL FLOOR AREA: 822 sq.ft. (76.4 sq.m.) approx.

Whits every attempt has been made to ensure the accuracy of the floorpian considered here, measurements of doors, withdows, rooms and any other tiens are approximate and not responsibility is taken for any error, ormission or mis-statement. This plan is for illustrative purposes only and should be used as such by any prospective purchaser. The services, systems and appliances shown have not been tested and no guarantee as to their operability or efficiency can be given.