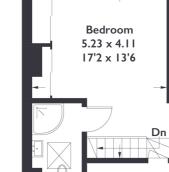

INFO@SARGEANTS.LONDON 020 8799 3800

Belsize Avenue, WI3

Approximate Gross Internal Area = 113.8 sq m / 1225 sq ft

Bedroom 5.23 x 4.11 17'2 x 13'6 Dr

SARGEANTS LONDON

**Eaves Storage** 

Second Floor

Measured in accordance with RICS Code of Measuring Practice. To be used for identification and guidance purposes only. Whilst every care is taken in the preparation of this plan, please check all dimensions, shapes and compass bearings before making any decisions reliant upon them www.london58.com © 2023 hello@london58.com

Experience the comfort of underfloor heating in the living area, which leads effortlessly through bifold doors to a delightful garden, offering a perfect extension of your living space.

Upstairs, the property continues to impress with well proportioned bedrooms and a lovely sized bathroom. As you make your way to the top floor, and you'll find a spacious master suite complete with a shower room and built in storage, a private retreat for relaxation.