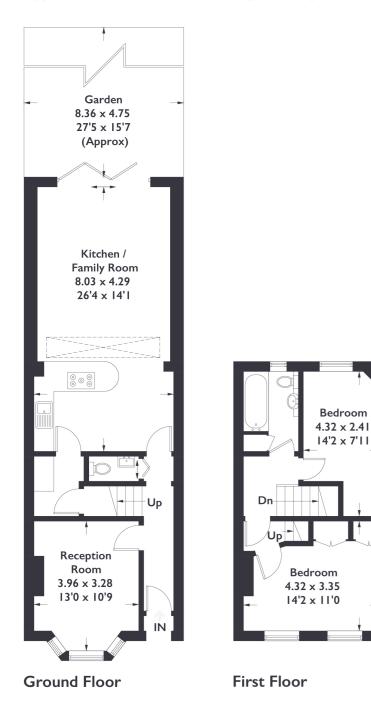

## Belsize Avenue, WI3 £895,000

Welcome to this exquisite three bedroom, two bathroom property where luxury meets functionality. The ground floor boasts a convenient W/C, a separate reception room adorned with bay windows, and a open plan kitchen, dining and living area. This space is not only designed for modern living but also features a large pantry, utility space and ample storage under the stairs providing a seamless blend of style and practicality.

Experience the comfort of underfloor heating in the living area, which leads effortlessly through bifold doors to a delightful garden, offering a perfect extension of your living space.

Upstairs, the property continues to impress with well proportioned bedrooms and a lovely sized bathroom. As you make your way to the top floor, and you'll find a spacious master suite complete with a shower room and built in storage, a private retreat for relaxation.