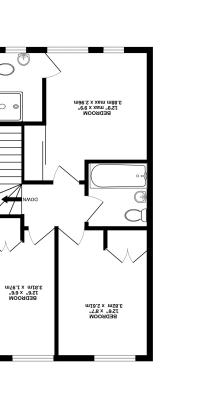

1ST FLOOR 457 sq.ft. (42.5 sq.m.) approx.

GROUND FLOOR 540 sq.ft. (50.2 sq.m.) approx.