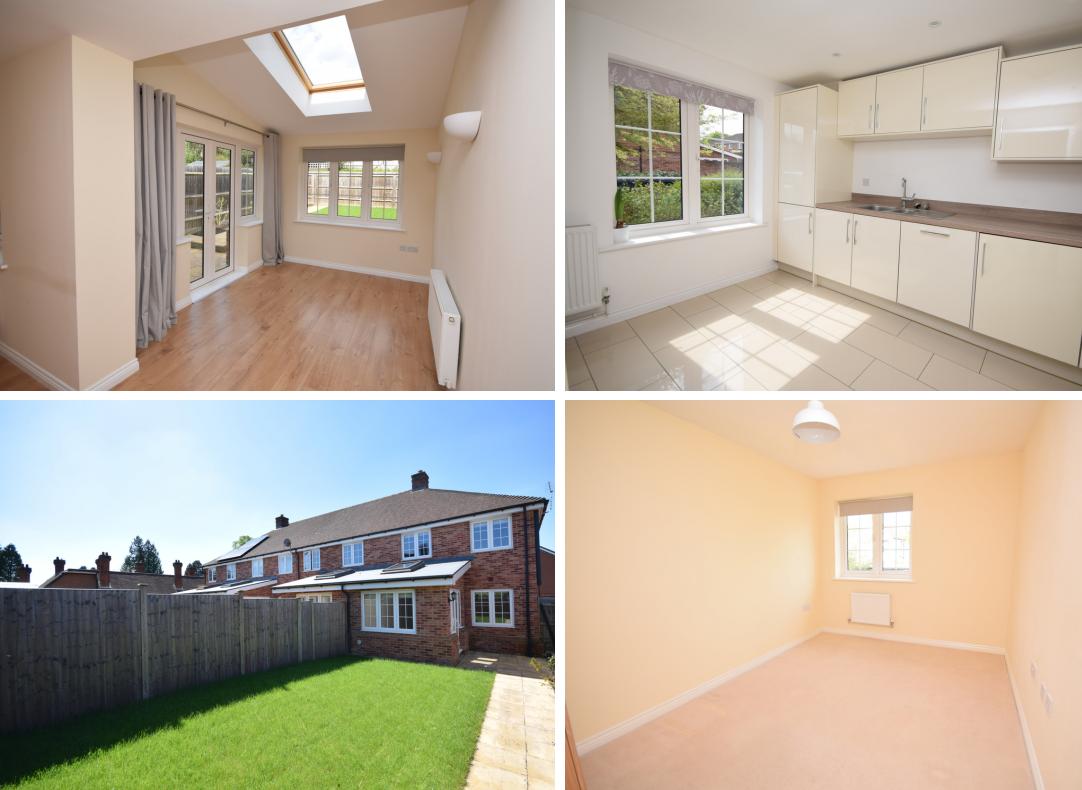

## Description

A deceptively spacious 3 bedroom end-terrace Taylor Wimpey built home. Built to a high specification in 2015, this exceptionally well-located town centre home is set in a small development of only 20 houses in a private cul-de-sac, has the benefit of a recently re-turfed rear garden and allocated parking for 2 cars.

Star Points - \* Three-bedroom, modern, end of terrace home close to Farnham town centre and excellent schools \* Two bathrooms plus cloakroom, including smart, en-suite shower room \* Fitted kitchen with integrated oven and hob and dishwasher \* Enclosed, landscaped rear garden \* Two allocated parking spaces \* Spacious sitting dining room with patio doors to rear garden \* Spacious entrance hall with built-in storage \* Neutrally decorated throughout \* No onward chain