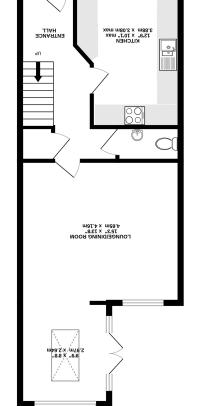

1ST FLOOR 457 sq.ft. (42.5 sq.m.) approx.

GROUND FLOOR 540 sq.ft. (50.2 sq.m.) approx.