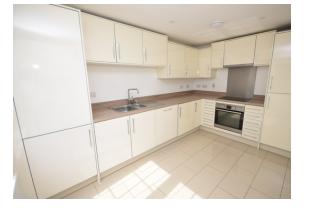

Star Points - \* Three-bedroom, modern, end of terrace home close to Farnham town centre and excellent schools \* Two bathrooms plus cloakroom, including smart, en-suite shower room \* Fitted kitchen with integrated oven and hob and dishwasher \* Enclosed, landscaped rear garden \* Two allocated parking spaces \* Spacious sitting dining room with patio doors to rear garden \* Spacious entrance hall with built-in storage \* Neutrally decorated throughout \* No onward chain