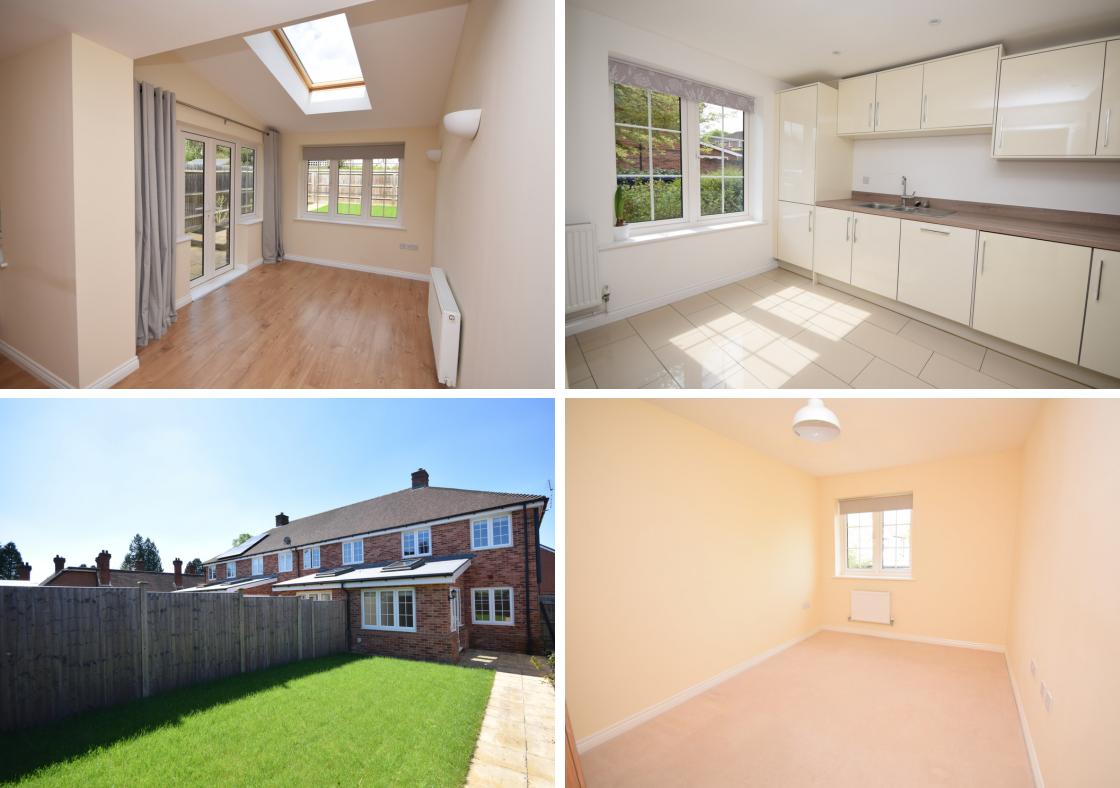

## Description

A deceptively spacious 3 bedroom end-terrace Taylor Wimpey built home. Built to a high specification in 2015, this exceptionally well-located town centre home is set in a small development of only 20 houses in a private cul-de-sac, has the benefit of a recently re-turfed rear garden and allocated parking for 2 cars.

Star Points - \* Three-bedroom, modern, end of terrace home close to Farnham town centre and excellent schools \* Two bathrooms plus cloakroom, including smart, en-suite shower room \* Fitted kitchen with integrated oven and hob and dishwasher \* Enclosed, landscaped rear garden \* Two allocated parking spaces \* Spacious sitting dining room with patio doors to rear garden \* Spacious entrance hall with built-in storage \* Neutrally decorated throughout \* No onward chain