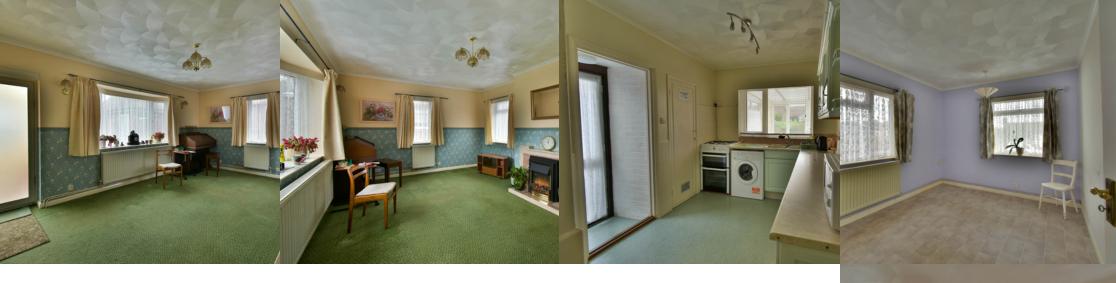

# Sitting Room

18' 6" x 12' 6" (5.64m x 3.81m) A triple aspect room having double glazed windows overlooking the front, side and rear garden, two radiators, feature tiled fireplace, serving hatch, wall lights and door to the Conservatory.

### Conservatory

 $12'\ 10''\ x\ 7'\ 3''\ (3.91m\ x\ 2.21m)$  Brick base, PVC double glazed windows and door giving access to the rear garden.

#### Kitchen

12' 7" x 7' 9" (3.84m x 2.36m) Double glazed window with outlook to the rear, one and a half bowl stainless steel sink unit with mixer tap, Washing machine, gas/electric cooker, fridge/freezer, range of working surfaces with cupboards and drawers under, matching wall mounted cupboards over, radiator, built in storage cupboard, built-in larder with window and wall mounted gas boiler, double glazed door to rear garden.