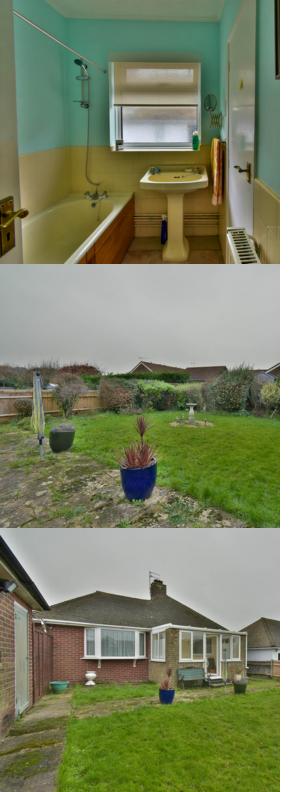

## Bathroom

Fitted panel bath with mixer tap and shower attachment, wash hand basin, radiator, built in airing cupboard with hot water tank.

### Outside

To the front of the property the gardens are laid to lawn with flower and shrub borders, a good size driveway leading to single garage with up and over door.

Rear garden is laid to lawn, gated site access, courtesy door to the garage, timber shed, flower and shrub borders.