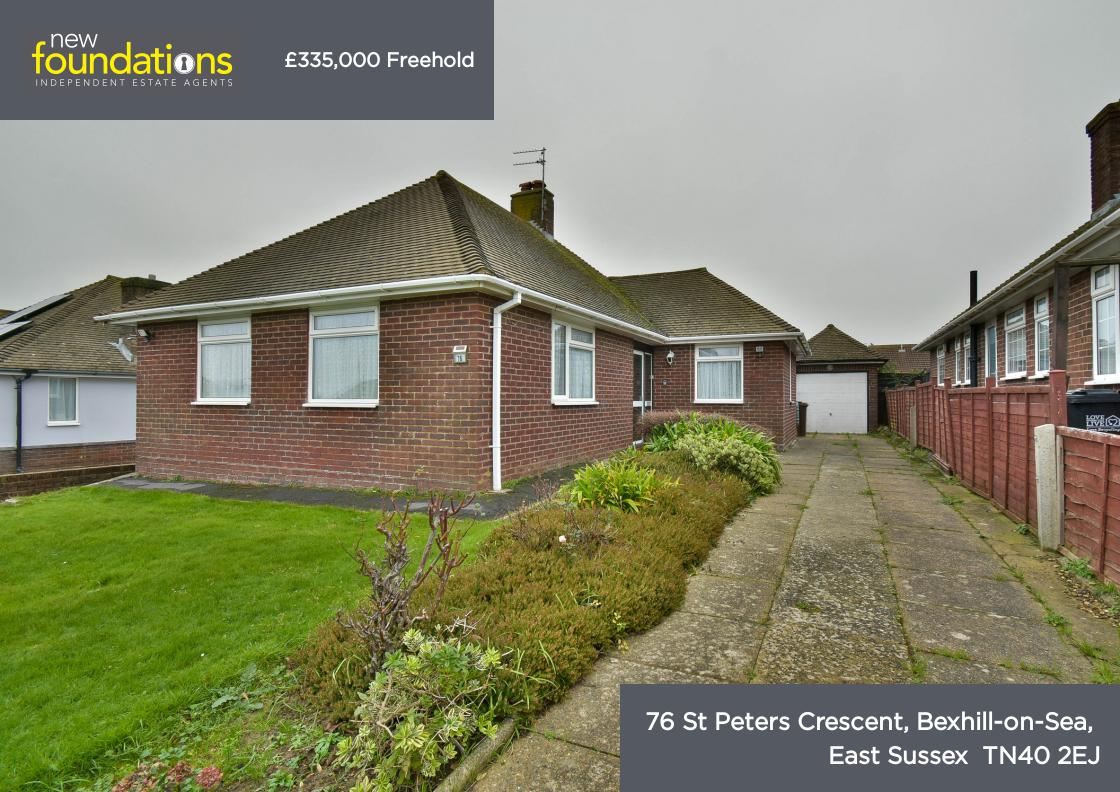

# PROPERTY DESCRIPTION

A 2 bedroom detached bungalow situated in the sought after area of Chantry close to Bexhill Old Town. The accommodation comprises enclosed entrance porch, entrance hall, sitting room overlooking the rear garden, kitchen, bathroom, separate W/C, gas boiler and radiators, double glazing, level plot, single garage and gardens. EPC-Awaited.

### Outside

To the front of the property the gardens are laid to lawn with flower and shrub borders, a good size driveway leading to single garage with up and over door.

Rear garden is laid to lawn, gated site access, courtesy door to the garage, timber shed, flower and shrub borders.