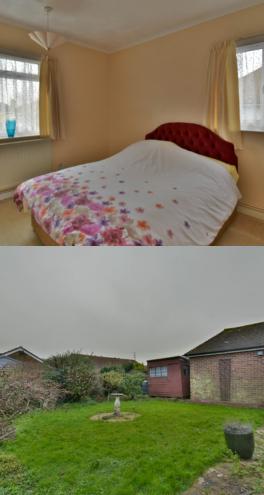

#### Bedroom 1

14' 6" x 9' 0" (4.42m x 2.74m) Double aspect with windows overlooking the side and the front of the property, radiator.

### Bedroom 2

11' 3'' x 10' 6'' (3.43m x 3.20m) Double aspect with double glazed windows overlooking the side and the front of the property, radiator.

### Outside

To the front of the property the gardens are laid to lawn with flower and shrub borders, a good size driveway leading to single garage with up and over door.

Rear garden is laid to lawn, gated site access, courtesy door to the garage, timber shed, flower and shrub borders.