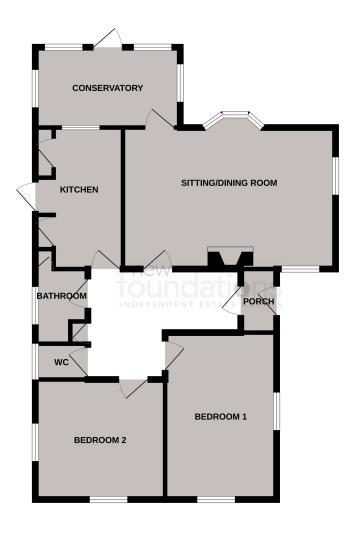

## **ROOM DESCRIPTIONS**

### Entrance

Double glazed door leading to enclosed entrance porch. Original front door leading through to the entrance hall with radiator, built in cloaks/storage cupboard, access to loft space with fitted ladder.

# Sitting Room

18' 6" x 12' 6" (5.64m x 3.81m) A triple aspect room having double glazed windows overlooking the front, side and rear garden, two radiators, feature tiled fireplace, serving hatch, wall lights and door to the Conservatory.

### Conservatory

 $12'\ 10''\ x\ 7'\ 3''\ (3.91m\ x\ 2.21m)$  Brick base, PVC double glazed windows and door giving access to the rear garden.

#### Kitchen

12' 7" x 7' 9" (3.84m x 2.36m) Double glazed window with outlook to the rear, one and a half bowl stainless steel sink unit with mixer tap, Washing machine, gas/electric cooker, fridge/freezer, range of working surfaces with cupboards and drawers under, matching wall mounted cupboards over, radiator, built in storage cupboard, built-in larder with window and wall mounted gas boiler, double glazed door to rear garden.

#### Bedroom 1

14' 6" x 9' 0" (4.42m x 2.74m) Double aspect with windows overlooking the side and the front of the property, radiator.

### Bedroom 2

11' 3'' x 10' 6'' (3.43m x 3.20m) Double aspect with double glazed windows overlooking the side and the front of the property, radiator.

## Bathroom

Fitted panel bath with mixer tap and shower attachment, wash hand basin, radiator, built in airing cupboard with hot water tank.

# Separate W/C

With low-level WC, radiator, frosted double glazed window.

### **GROUND FLOOR**

Whilst every attempt has been made to ensure the accuracy of the floorplan contained here, measurements of doors, windows, rooms and any other liems are approximate and no responsibility is taken for any error, prospective purchaser. The services, systems and appliances shown have not been tested and no guarantee as to their operability or efficiency can be given by the prospective purchaser.